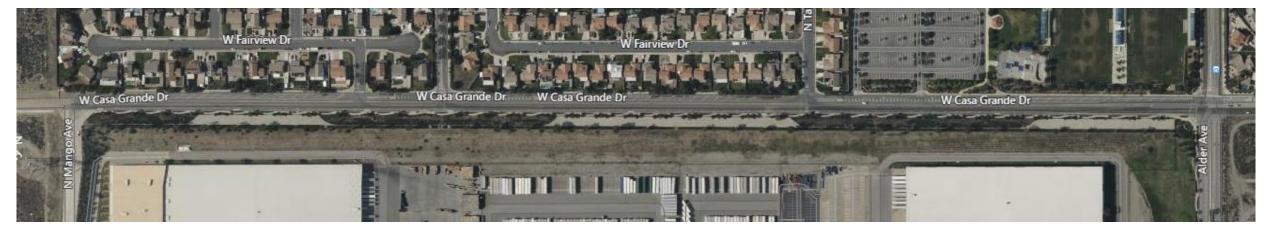

## **CASA GRANDE GRIND AND CAP**

Grind & Cap Casa Grande from Alder Avenue to Mango Avenue

#### **CASA GRANDE GRIND AND CAP**

Match Fontana's striping west of Mango Avenue and remove temporary barricades to open access for residents to travel to and from Sierra Avenue.