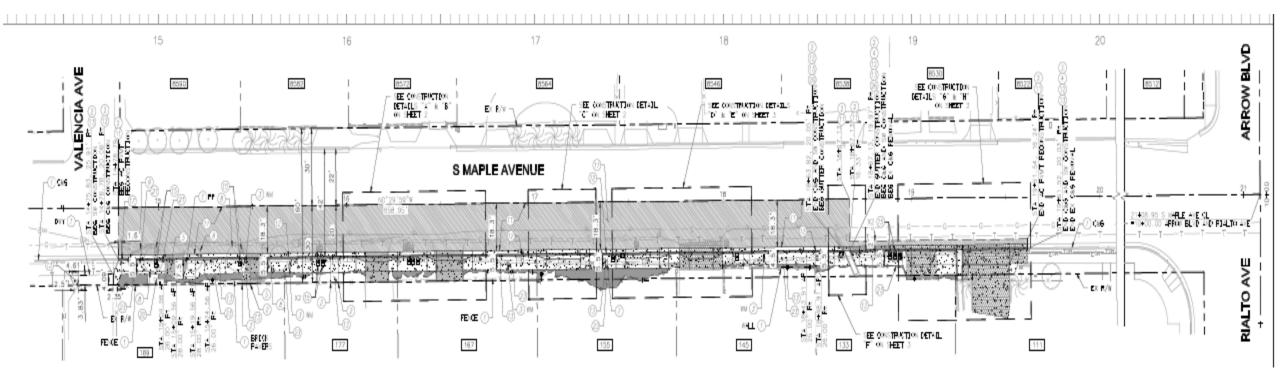

# BLOOMINGTON, CASA GRANDE, AND MAPLE IMPROVEMENTS 25082

# **PROJECT SCOPE**

- 1. CASA GRANDE GRIND AND CAP
- 2. BLOOMINGTON INTERSECTION AND ACCESSIBILITY IMPROVEMENTS
- 3. SOUTH MAPLE IMPROVEMENTS

## **CASA GRANDE GRIND AND CAP**



Grind & Cap Casa Grande from Alder Avenue to Mango Avenue

#### **CASA GRANDE GRIND AND CAP**



Match Fontana's striping west of Mango Avenue and remove temporary barricades to open access for residents to travel to and from Sierra Avenue.

#### **BLOOMINGTON INTERSECTION AND IMPROVEMENTS**



#### **BLOOMINGTON INTERSECTION AND IMPROVEMENTS**



### **BLOOMINGTON INTERSECTION AND IMPROVEMENTS**



20

60

### **SOUTH MAPLE IMPROVEMENTS**



## **SOUTH MAPLE IMPROVEMENTS**