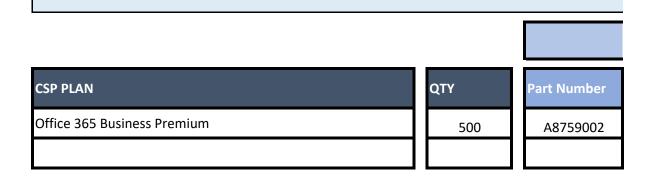

| Month to Month            |       |              | Annual Commitment |                            |                    |           |
|---------------------------|-------|--------------|-------------------|----------------------------|--------------------|-----------|
| Price per user<br>Monthly | Exter | nded Monthly | Part Number       | Price per User<br>Annually | Extended<br>Annual |           |
| \$13.02                   | \$    | 6,510.00     | A9524749          | \$151.59                   | \$                 | 75,795.00 |
|                           | \$    | -            |                   |                            | \$                 | -         |
| Monthly Payment           | \$    | 6,510.00     |                   | Annual/Upfront             | \$                 | 75,795.00 |
| Expected Annual           | \$    | 78,120.00    |                   |                            |                    |           |