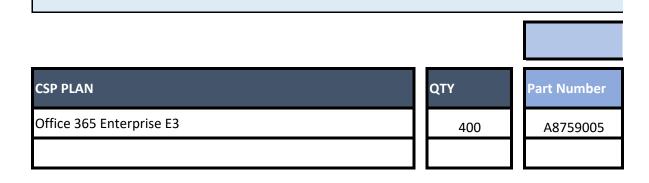

| Month to Month            |       |              | Annual Commitment |                            |                    |           |
|---------------------------|-------|--------------|-------------------|----------------------------|--------------------|-----------|
| Price per user<br>Monthly | Exter | nded Monthly | Part Number       | Price per User<br>Annually | Extended<br>Annual |           |
| \$20.00                   | \$    | 8,000.00     | A9654218          | \$237.15                   | \$                 | 94,860.00 |
|                           | \$    | -            |                   |                            | \$                 | -         |
| Monthly Payment           | \$    | 8,000.00     |                   | Annual/Upfront             | \$                 | 94,860.00 |
| Expected Annual           | \$    | 96,000.00    |                   |                            |                    |           |