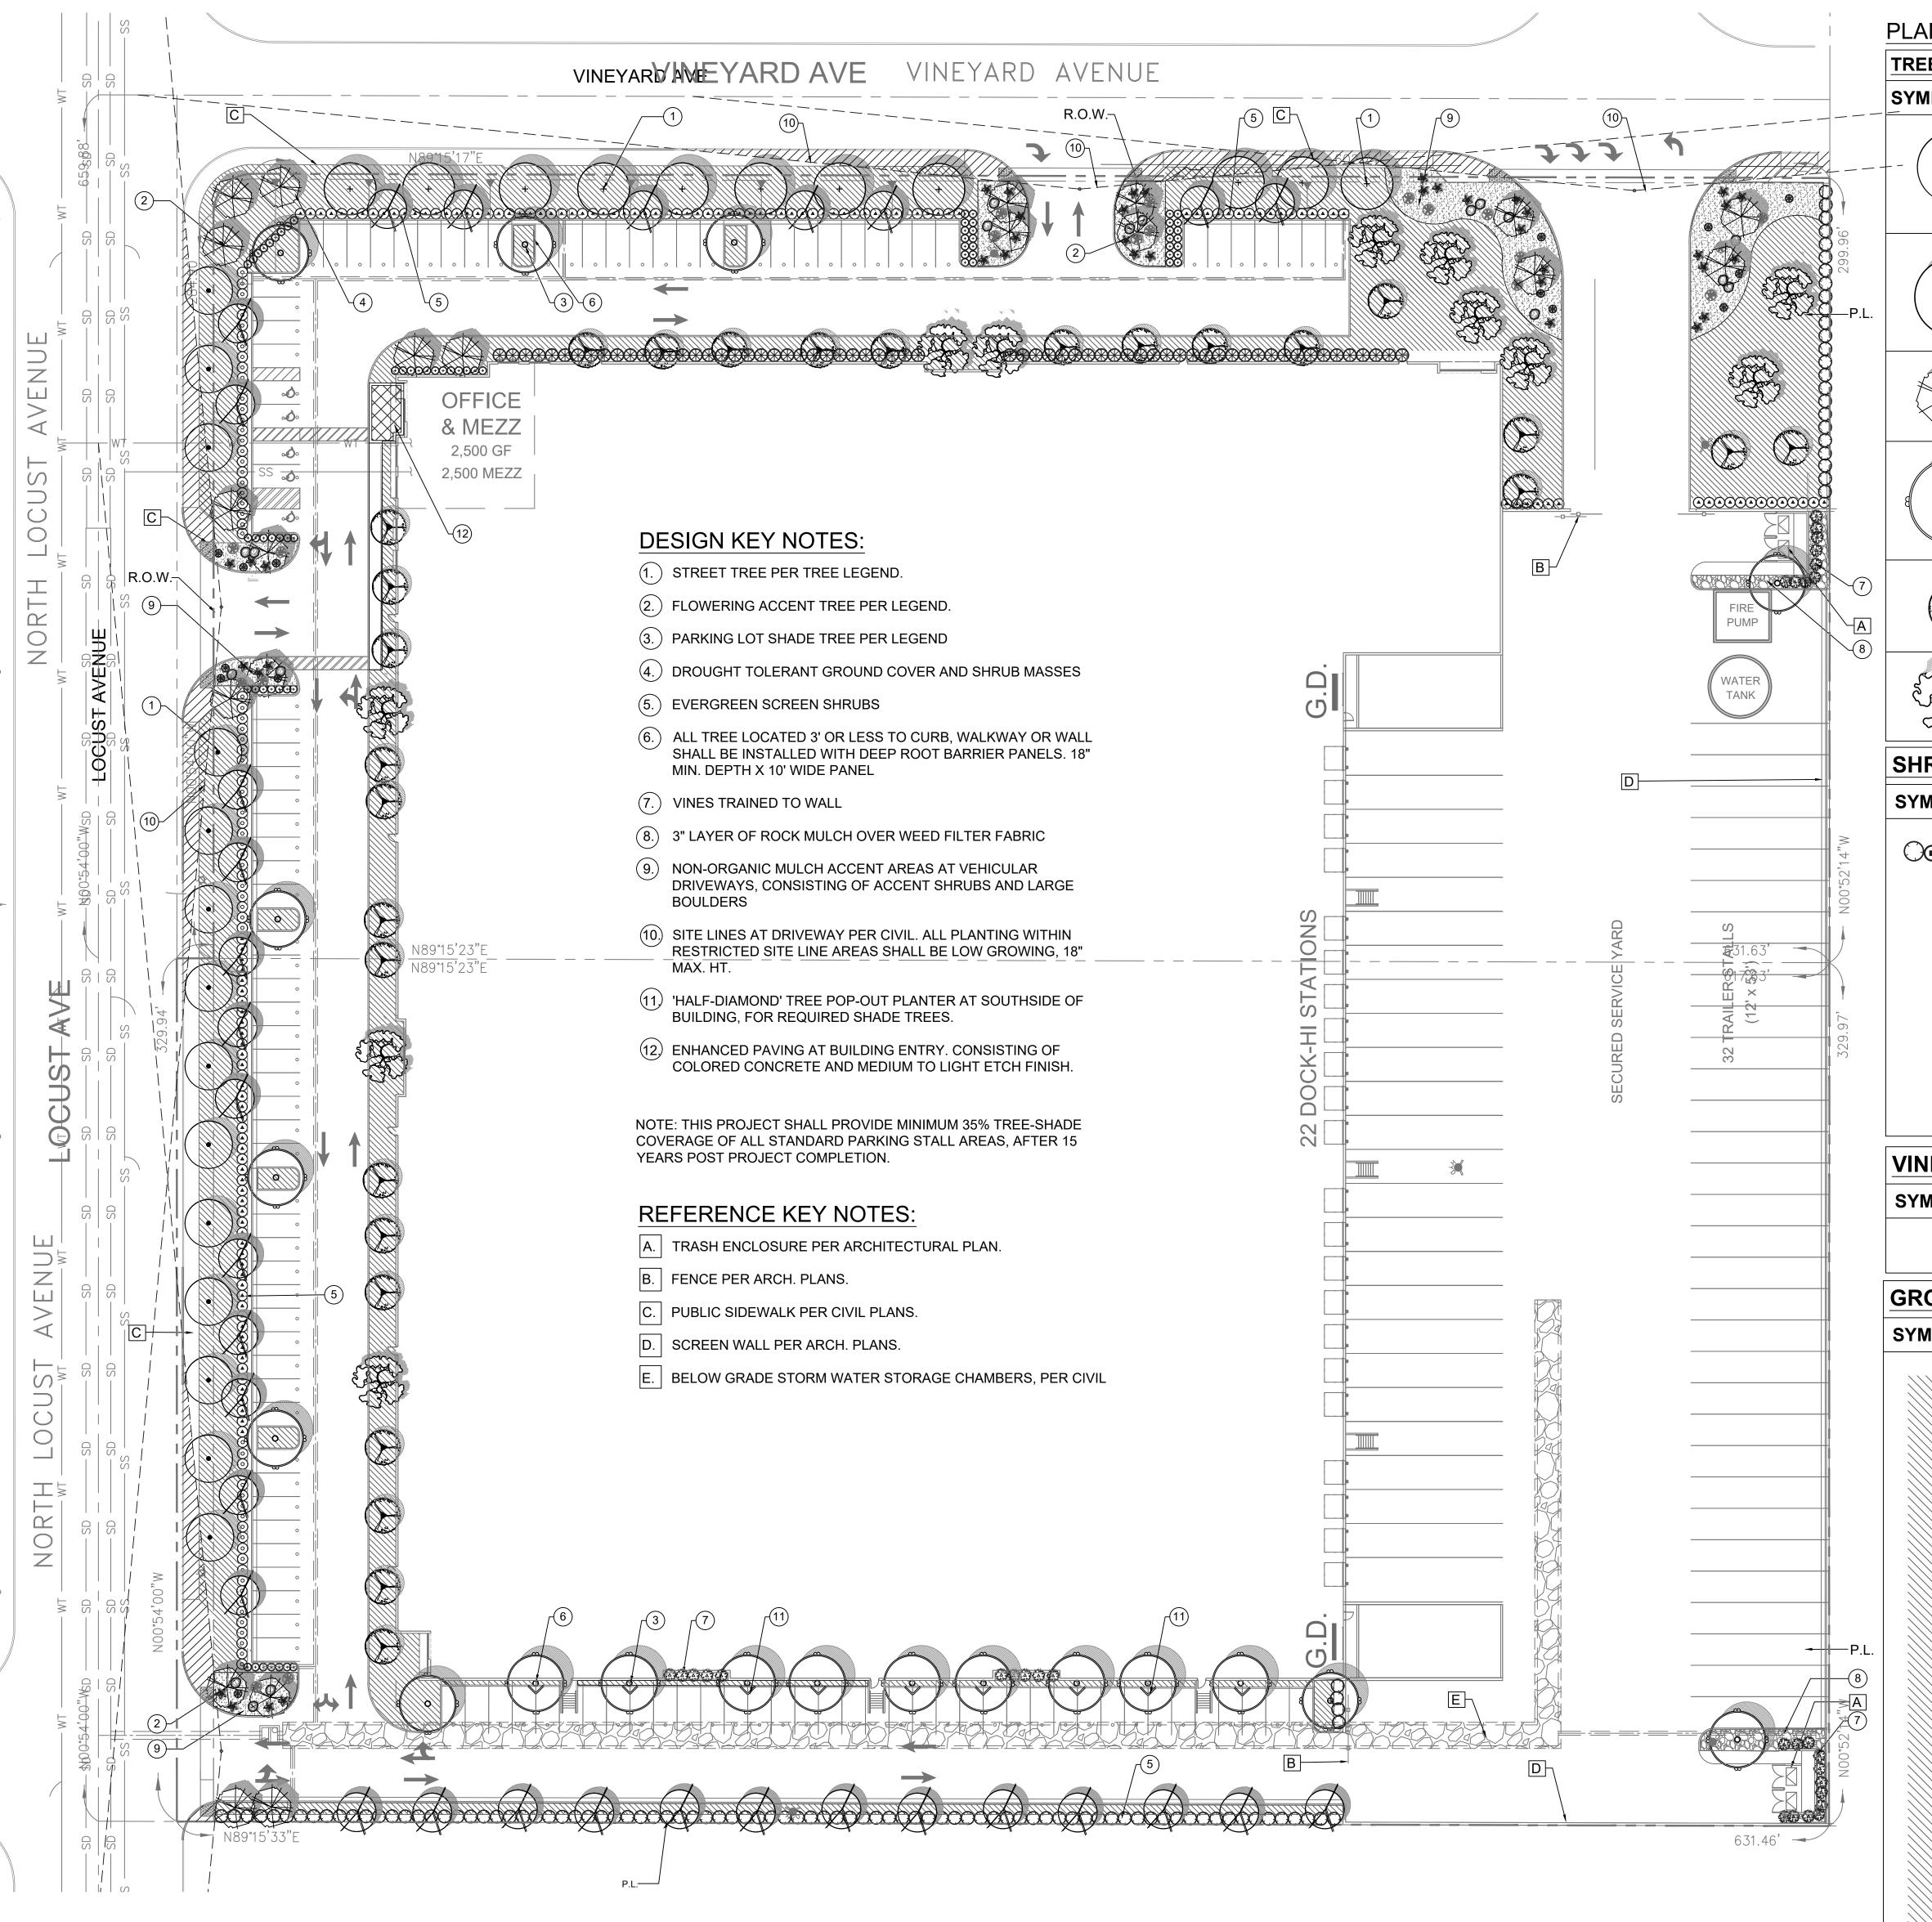

## PLANTING LEGEND

|   | TREES                                                                                                                                                                                                                                                                                                                                                                                                                                                                                                                                                                                                                                                                                                                                                                                                                                                                                                                                                                                                                                                                                                                                                                                                                                                                                                                                                                                                                                                                                                                                                                                                                                                                                                                                                                                                                                                                                                                                                                                                                                                                                                                          |                                                                                                             |      |        |
|---|--------------------------------------------------------------------------------------------------------------------------------------------------------------------------------------------------------------------------------------------------------------------------------------------------------------------------------------------------------------------------------------------------------------------------------------------------------------------------------------------------------------------------------------------------------------------------------------------------------------------------------------------------------------------------------------------------------------------------------------------------------------------------------------------------------------------------------------------------------------------------------------------------------------------------------------------------------------------------------------------------------------------------------------------------------------------------------------------------------------------------------------------------------------------------------------------------------------------------------------------------------------------------------------------------------------------------------------------------------------------------------------------------------------------------------------------------------------------------------------------------------------------------------------------------------------------------------------------------------------------------------------------------------------------------------------------------------------------------------------------------------------------------------------------------------------------------------------------------------------------------------------------------------------------------------------------------------------------------------------------------------------------------------------------------------------------------------------------------------------------------------|-------------------------------------------------------------------------------------------------------------|------|--------|
|   | SYMBOL                                                                                                                                                                                                                                                                                                                                                                                                                                                                                                                                                                                                                                                                                                                                                                                                                                                                                                                                                                                                                                                                                                                                                                                                                                                                                                                                                                                                                                                                                                                                                                                                                                                                                                                                                                                                                                                                                                                                                                                                                                                                                                                         | TREE NAME                                                                                                   | QTY. | WUCOLS |
|   |                                                                                                                                                                                                                                                                                                                                                                                                                                                                                                                                                                                                                                                                                                                                                                                                                                                                                                                                                                                                                                                                                                                                                                                                                                                                                                                                                                                                                                                                                                                                                                                                                                                                                                                                                                                                                                                                                                                                                                                                                                                                                                                                | PROPOSED STREET TREE ALONG LOCUST AVE. CHITALPA TASHKENTENSIS, CHITALPA TREE 24" BOX SIZE.                  | 14   | L      |
|   | +                                                                                                                                                                                                                                                                                                                                                                                                                                                                                                                                                                                                                                                                                                                                                                                                                                                                                                                                                                                                                                                                                                                                                                                                                                                                                                                                                                                                                                                                                                                                                                                                                                                                                                                                                                                                                                                                                                                                                                                                                                                                                                                              | PROPOSED STREET TREE ALONG LOCUST AVE OLEA EUROPEA 'WILSONII', FRUITLESS OLIVE 24" BOX SIZE. STANDARD TRUNK | 11   | L      |
|   |                                                                                                                                                                                                                                                                                                                                                                                                                                                                                                                                                                                                                                                                                                                                                                                                                                                                                                                                                                                                                                                                                                                                                                                                                                                                                                                                                                                                                                                                                                                                                                                                                                                                                                                                                                                                                                                                                                                                                                                                                                                                                                                                | FLOWERING ACCENT TREE<br>CERCIDIUM F. 'DESERT MUSEUM', BLUE PALO VERDE<br>36" BOX SIZE.                     | 21   | L      |
|   | 0                                                                                                                                                                                                                                                                                                                                                                                                                                                                                                                                                                                                                                                                                                                                                                                                                                                                                                                                                                                                                                                                                                                                                                                                                                                                                                                                                                                                                                                                                                                                                                                                                                                                                                                                                                                                                                                                                                                                                                                                                                                                                                                              | PARKING LOT SHADE TREE<br>RHUS LANCEA, AFRICAN SUMAC<br>24" BOX SIZE. STANDARD TRUNK.                       | 19   | L      |
|   | Train and the same of the same | UPRIGHT SCREEN TREE ALONG BUILDING<br>TRISTANIA CONFERTA, BRISBANE BOX<br>15 GAL. SIZE.                     | 28   | М      |
| • |                                                                                                                                                                                                                                                                                                                                                                                                                                                                                                                                                                                                                                                                                                                                                                                                                                                                                                                                                                                                                                                                                                                                                                                                                                                                                                                                                                                                                                                                                                                                                                                                                                                                                                                                                                                                                                                                                                                                                                                                                                                                                                                                | UPRIGHT SCREEN TREE<br>PLATANUS MEXICANA, MEXICAN SYCAMORE<br>15 GAL. SIZE.                                 | 11   | М      |

## SHRUBS

| SYMBOL  | NAME                                                          | WUCOLS |
|---------|---------------------------------------------------------------|--------|
| ○•••••• | WESTRINGIA F. WYNABIE GEM, COAST ROSEMARY<br>5 GAL. SIZE.     | L      |
|         | LEUCOPHYLLUM F. 'GREEN CLOUD', TEXAS RANGER 5 GAL. SIZE.      | L      |
|         | LIGUSTRUM TEXANUM, TEXAS PRIVET 5 GAL. SIZE.                  | М      |
|         | OLEA E. 'LITTLE OLLIE', DWARF FRUITLESS OLIVE<br>5 GAL. SIZE. | L      |
|         | MELALEUCA NESOPHYLLA, PINK MELALEUCA<br>5 GAL. SIZE.          | L      |
|         | HETEROMELES ARBUTIFOLIA, TOYON 5 GAL. SIZE.                   | L      |

## **VINES**

| SYMBOL                                                                                                                                                                                                                                                                                                                                                                                                                                                                                                                                                                                                                                                                                                                                                                                                                                                                                                                                                                                                                                                                                                                                                                                                                                                                                                                                                                                                                                                                                                                                                                                                                                                                                                                                                                                                                                                                                                                                                                                                                                                                                                                        | NAME                                       |
|-------------------------------------------------------------------------------------------------------------------------------------------------------------------------------------------------------------------------------------------------------------------------------------------------------------------------------------------------------------------------------------------------------------------------------------------------------------------------------------------------------------------------------------------------------------------------------------------------------------------------------------------------------------------------------------------------------------------------------------------------------------------------------------------------------------------------------------------------------------------------------------------------------------------------------------------------------------------------------------------------------------------------------------------------------------------------------------------------------------------------------------------------------------------------------------------------------------------------------------------------------------------------------------------------------------------------------------------------------------------------------------------------------------------------------------------------------------------------------------------------------------------------------------------------------------------------------------------------------------------------------------------------------------------------------------------------------------------------------------------------------------------------------------------------------------------------------------------------------------------------------------------------------------------------------------------------------------------------------------------------------------------------------------------------------------------------------------------------------------------------------|--------------------------------------------|
| EN CONTRACTOR OF THE PROPERTY | FICUS PUMILLA, CREEPING FIG<br>5 GAL. SIZE |

# **GROUND COVERS**

| SYMBOL | NAME                                                                                  | WUCOLS |
|--------|---------------------------------------------------------------------------------------|--------|
|        | AGAVE TRUNCATA, ARTICHOKE AGAVE<br>5 GAL. SIZE @ 36" O.C.                             | L      |
|        | LANTANA CAMARA 'DWARF GOLD', DWARF LANTANA<br>1 GAL. SIZE @ 30" O.C.                  | L      |
|        | MUHLENBERGIA RIGENS, DEER GRASS<br>1 GAL. SIZE @ 36" O.C.                             | М      |
|        | HESPERALOE PARVIFLORA, RED YUCCA<br>1 GAL. SIZE @ 36" O.C.                            | L      |
|        | DIANELLA TASMANICA 'VARIEGATA', WHITE STRIPED TASMAN FLAX LILY 1 GAL. SIZE @ 24" O.C. | М      |
|        | LEYMUS C. 'CANYON PRINCE', CANYON PRINCE 1 GAL. SIZE @ 36" O.C.                       | L      |
|        | ROSMARINUS O. 'PROSTRATUS', CREEPING ROSEMARY 1 GAL. SIZE @ 30" O.C.                  | М      |
|        | SALVIA DORII, 5 GAL. SIZE @ 42" O.C.                                                  | L      |
|        | AGAVE 'BLUE FLAME', BLUE FLAME AGAVE<br>5 GAL. SIZE @ 36" O.C.                        | L      |
|        | ENCELIA CALIFORNICA,                                                                  | L      |
|        | DIETES BICOLOR, FOTNIGHT LILY<br>1 GAL. SIZE @ 24" O.C.                               | М      |
|        | VERBENA 'DE LA MINA', DE LA MINA VERBENA<br>1 GAL. SIZE @ 24" O.C.                    | L      |

### **GENERAL NOTES:**

- ROCK RIP-RAP MATERIAL SHALL BE INSTALLED WHERE DRAIN LINES CONNECT TO INFILTRATION AREAS.
- ALL UTILITY EQUIPMENT SUCH AS BACKFLOW UNITS, FIRE DETECTOR CHECKS, FIRE CHECK VALVE, AND AIR CONDITIONING UNITS WILL BE SCREENED WITH EVERGREEN PLANT MATERIAL ONCE FINAL LOCATIONS HAVE BEEN DETERMINED.

#### CONCEPTUAL PLAN NOTE:

THIS IS A CONCEPTUAL LANDSCAPE PLAN. IT IS BASED ON PRELIMINARY INFORMATION WHICH IS NOT FULLY VERIFIED AND MAY BE INCOMPLETE. I IS MEANT AS A COMPARATIVE AID IN EXAMINING ALTERNATE DEVELOPMENT STRATEGIES AND ANY QUANTITIES INDICATED ARE SUBJECT TO REVISION AS MORE RELIABLE INFORMATION BECOMES AVAILABLE.

#### **IRRIGATION NOTE:**

THE PROJECT WILL BE EQUIPPED WITH A LOW FLOW IRRIGATION SYSTEM CONSISTING OF ET WEATHER BASED SMART CONTROLLER, LOW SYSTEMS USED THROUGHOUT. THE IRRIGATION WATER EFFICIENCY WILL MEET OR SURPASS THE CURRENT STATE MANDATED AB-1881 WATER ORDINANCE.

## WUCOLS PLANT FACTOR

THIS PROJECT IS LOCATED IN 'WUCOLS' REGION '4-SOUTH INLAND'.

- H = HIGH WATER NEEDS
- M = MODERATE WATER NEEDS
- L = LOW WATER NEEDS

VL= VERY LOW WATER NEEDS

**ACCENT SHRUBS & SUCCULENTS** WUCOLS SYMBOL NAME AGAVE TRUNCATA, ARTICHOKE 5 GAL. SIZE @ 36" O.C. AGAVE 'MEDIOPICTA ALBA', WHITE STRIPED AGAVE 5 GAL. SIZE AGAVE WEBERI, SMOOTH AGAVE 5 GAL. SIZE BOUGAINVILLEA SP, BOUGAINVILLEA 5 GAL. SIZE

| NON-OF   | RGANIC MULCH                                                                       |
|----------|------------------------------------------------------------------------------------|
| SYMBOL   | DESCRIPTION                                                                        |
|          | $\frac{3}{4}$ " CRUSHED ROCK. 'GOLD / TAN' COLOR. 3" LAYER OVER WEED FILTER FABRIC |
| <b>%</b> | ROCK BOULDERS AT NON-ORGANIC MULCH AREAS.<br>24"-48" SIZE                          |

CONCEPTUAL LANDSCAPE PLAN 2223 & 227171 N. LOCUST AVE.