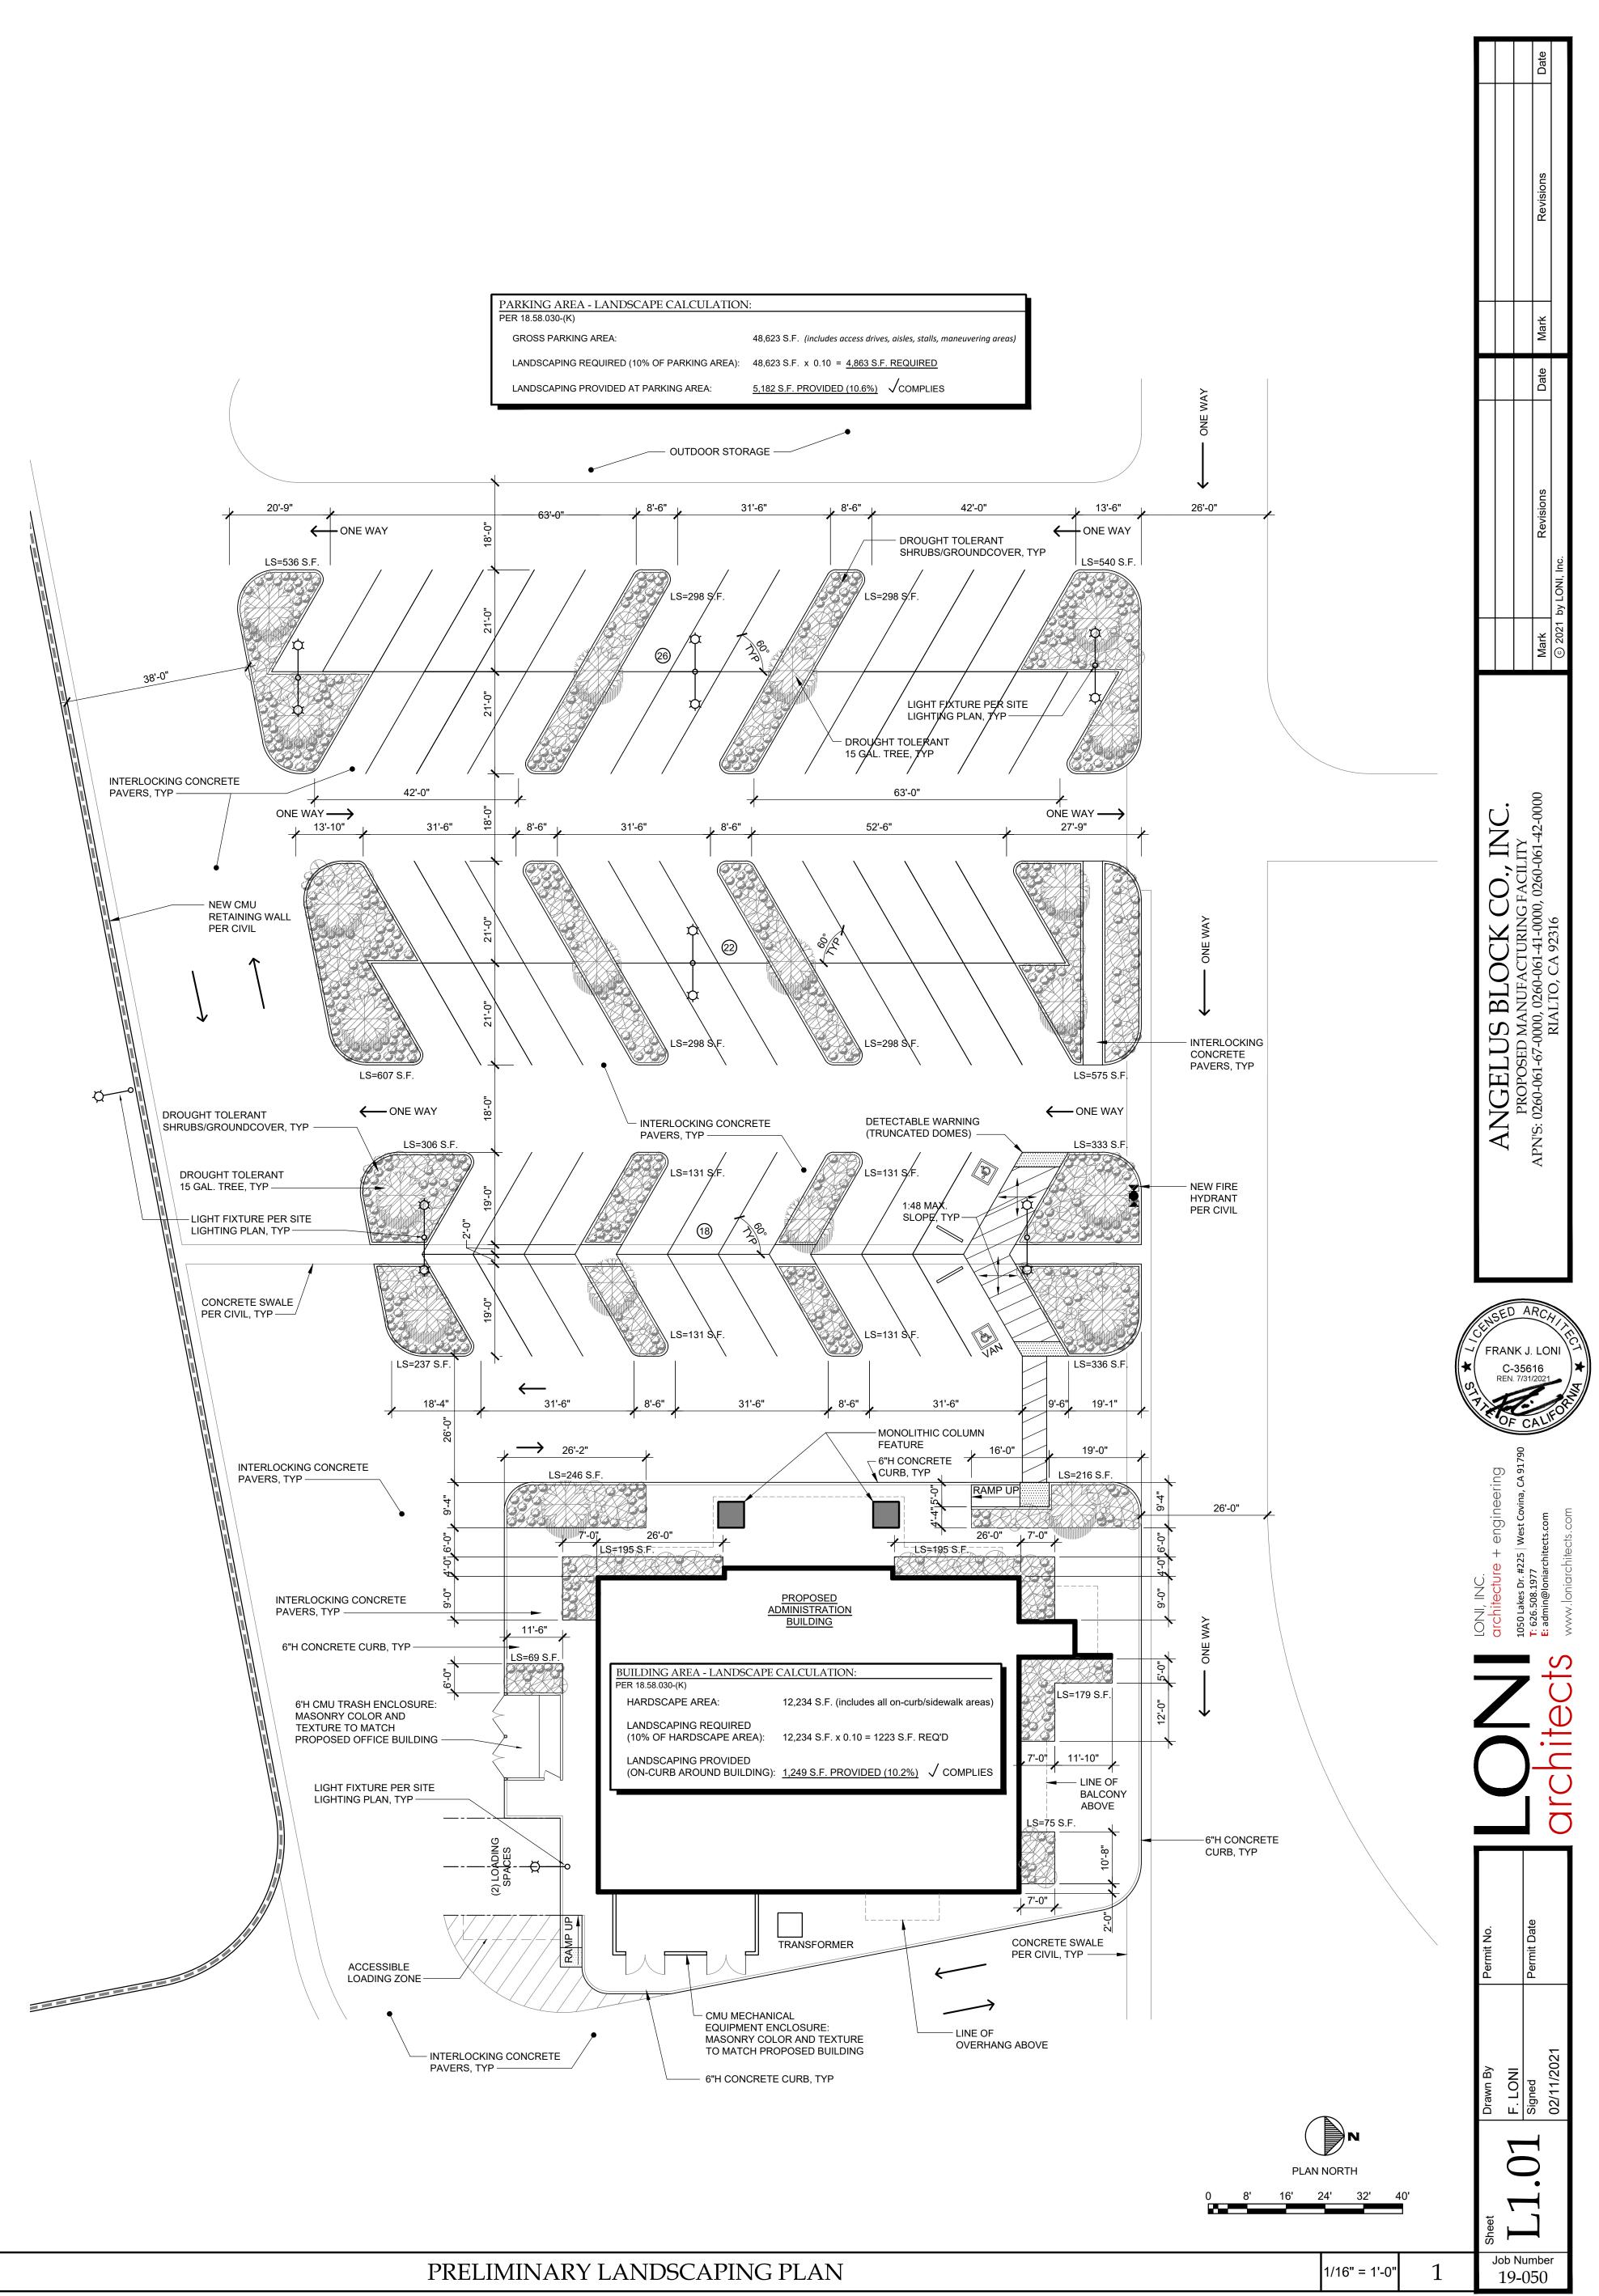

- GENERAL LANDSCAPING NOTES
- SHALL BE LANDSCAPED. THE PARKING AREA SHALL INCLUDE ACCESS DRIVES, AISLES,
- 1. A MINIMUM OF TEN PERCENT OF THE REQUIRED GROSS OFF-STREET PARKING AREA
- STALLS, MANEUVERING AREAS AND REQUIRED LANDSCAPE SETBACKS AROUND THE
- PER CITY OF RIALTO MUNICIPAL CODE SECTION 18.58.030-(K): PERIMETER OF THE PARKING FACILITY.
- 2. WHERE REQUIRED BY THE DEVELOPMENT REVIEW COMMITTEE, LANDSCAPED AREAS AND CITY POLICY.
  - SHALL BE ANNEXED INTO THE CITY OF RIALTO LANDSCAPE MAINTENANCE DISTRICT
  - 3. LANDSCAPE MATERIALS SHALL INCLUDE PLANTS ACCEPTABLE TO THE DIRECTOR OF
  - NO. 1, AS PROVIDED BY DIVISION 15 OF THE STATE STREETS AND HIGHWAYS CODE DEVELOPMENT SERVICES AND SHALL EMPHASIZE THE USE OF DROUGHT-RESISTANT GROUND COVERS, SHRUBS AND TREES TO THE EXTENT FEASIBLE. AT LEAST ONE

  - FIFTEEN GALLON TREE SHALL BE INSTALLED AND MAINTAINED FOR EVERY FIVE

  - GROUPED IF APPROVED BY THE DIRECTOR OF DEVELOPMENT SERVICES.
  - PARKING STALLS IN THE PARKING FACILITY. SUCH TREES MAY BE CLUSTERED OR
  - AN IRRIGATION SYSTEM IN AGREEMENT WITH AN IRRIGATION PLAN ACCEPTABLE TO

  - THE DIRECTOR OF DEVELOPMENT SERVICES SHALL BE INSTALLED AND MAINTAINED IN
  - WORKING ORDER.

  - 5. LANDSCAPING SHALL BE CONTINUOUSLY MAINTAINED AND REPLANTED AS
  - NECESSARY. LANDSCAPED AREAS SHALL BE KEPT FREE OF DEBRIS AND LITTER. 6. LANDSCAPED AREAS SHALL BE SEPARATED FROM VEHICLE PARKING AND CIRCULATION AREAS BY CONCRETE CURBS NOT LESS THAN SIX INCHES IN HEIGHT.