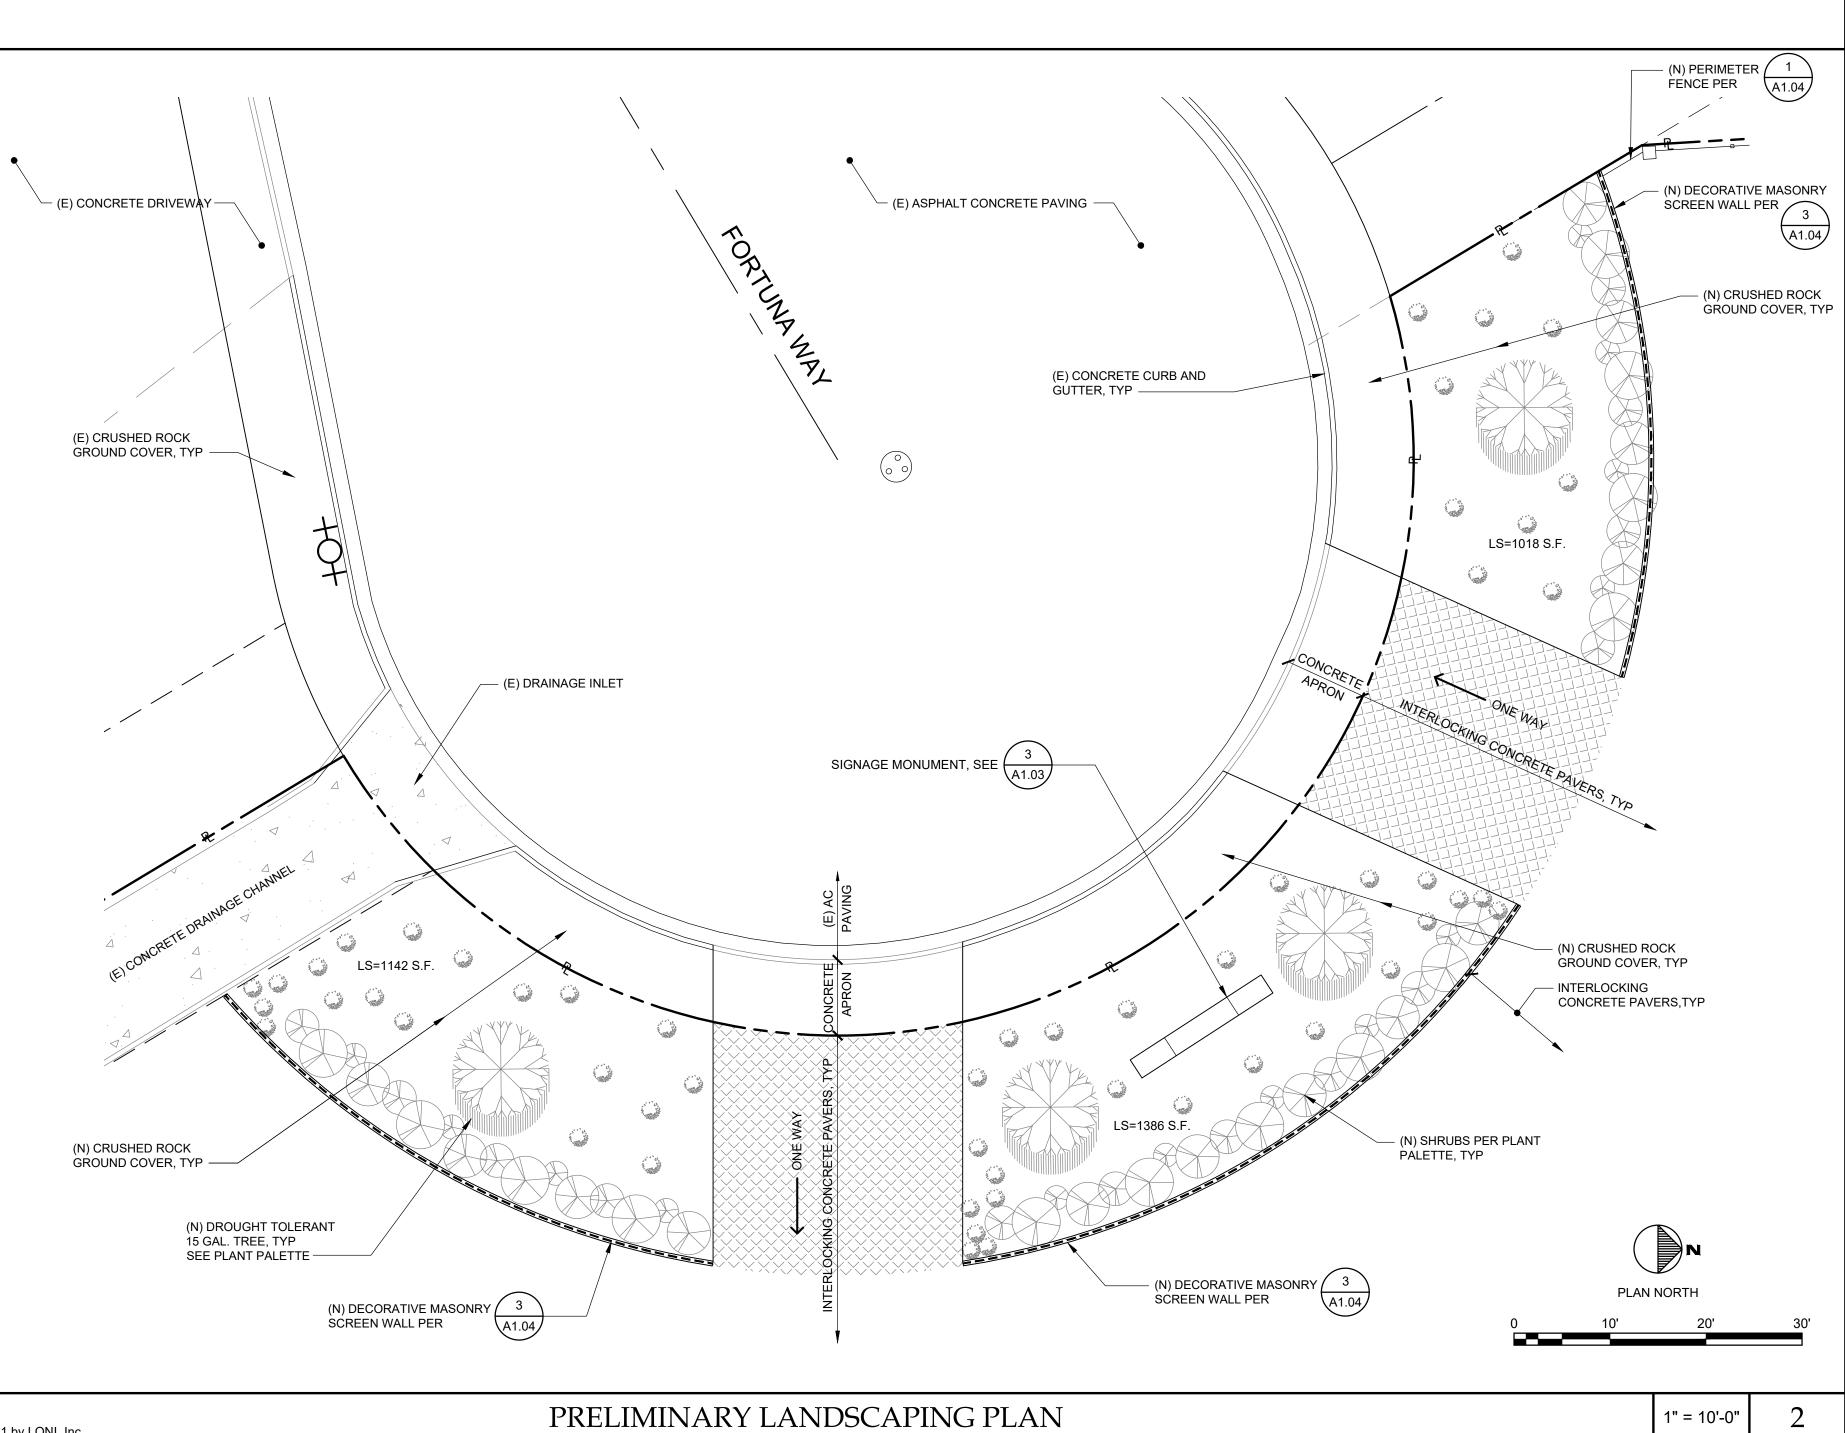

- GENERAL LANDSCAPING NOTES
- SHALL BE LANDSCAPED. THE PARKING AREA SHALL INCLUDE ACCESS DRIVES, AISLES,
- 1. A MINIMUM OF TEN PERCENT OF THE REQUIRED GROSS OFF-STREET PARKING AREA
- STALLS, MANEUVERING AREAS AND REQUIRED LANDSCAPE SETBACKS AROUND THE
- PER CITY OF RIALTO MUNICIPAL CODE SECTION 18.58.030-(K): PERIMETER OF THE PARKING FACILITY.
- 2. WHERE REQUIRED BY THE DEVELOPMENT REVIEW COMMITTEE, LANDSCAPED AREAS AND CITY POLICY.
  - SHALL BE ANNEXED INTO THE CITY OF RIALTO LANDSCAPE MAINTENANCE DISTRICT
  - 3. LANDSCAPE MATERIALS SHALL INCLUDE PLANTS ACCEPTABLE TO THE DIRECTOR OF
  - NO. 1, AS PROVIDED BY DIVISION 15 OF THE STATE STREETS AND HIGHWAYS CODE DEVELOPMENT SERVICES AND SHALL EMPHASIZE THE USE OF DROUGHT-RESISTANT GROUND COVERS, SHRUBS AND TREES TO THE EXTENT FEASIBLE. AT LEAST ONE

  - FIFTEEN GALLON TREE SHALL BE INSTALLED AND MAINTAINED FOR EVERY FIVE

  - GROUPED IF APPROVED BY THE DIRECTOR OF DEVELOPMENT SERVICES.
  - PARKING STALLS IN THE PARKING FACILITY. SUCH TREES MAY BE CLUSTERED OR
  - AN IRRIGATION SYSTEM IN AGREEMENT WITH AN IRRIGATION PLAN ACCEPTABLE TO

  - THE DIRECTOR OF DEVELOPMENT SERVICES SHALL BE INSTALLED AND MAINTAINED IN
  - WORKING ORDER.

  - 5. LANDSCAPING SHALL BE CONTINUOUSLY MAINTAINED AND REPLANTED AS
  - NECESSARY. LANDSCAPED AREAS SHALL BE KEPT FREE OF DEBRIS AND LITTER. 6. LANDSCAPED AREAS SHALL BE SEPARATED FROM VEHICLE PARKING AND CIRCULATION AREAS BY CONCRETE CURBS NOT LESS THAN SIX INCHES IN HEIGHT.