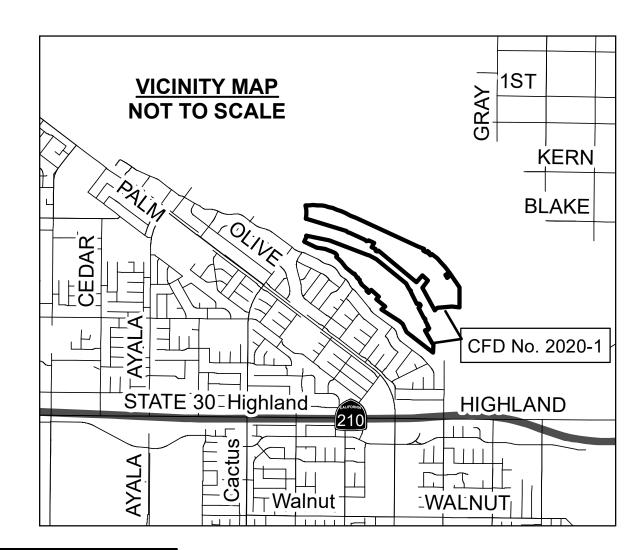

## CITY OF RIALTO COMMUNITY FACILITIES DISTRICT NO. 2020-1 (EL RANCHO VERDE) **COUNTY OF SAN BERNARDINO, STATE OF CALIFORNIA**

THIS MAP AMENDS AND SUPERSEDES THE BOUNDARY MAP FOR THE COMMUNITY FACILITIES DISTRICT NO. 2020-1 (EL RANCHO VERDE), CITY OF RIALTO, COUNTY OF SAN BERNARDINO, STATE OF CALIFORNIA, PRIOR RECORDED IN BOOK 89 PAGE 23 OF BOUNDARY MAPS AS DOCUMENT NO. 20200220066, IN THE OFFICE OF THE ASSESSOR RECORDED CLERK FOR THE COUNTY OF SAN BERNARDINO.

I HEREBY CERTIFY THAT THE WITHIN MAP SHOWING THE PROPOSED BOUNDARY OF COMMUNITY FACILITIES DISTRICT NO. 2020-1 (EL RANCHO VERDE) OF THE CITY OF RIALTO, COUNTY OF SAN BERNARDINO, STATE OF CALIFORNIA, WAS APPROVED BY THE CITY COUNCIL OF THE CITY OF RIALTO AT A REGULAR MEETING THEREOF, HELD ON THE \_\_\_\_\_ DAY OF\_\_\_\_\_\_,20\_\_\_, BY IT'S RESOLUTION