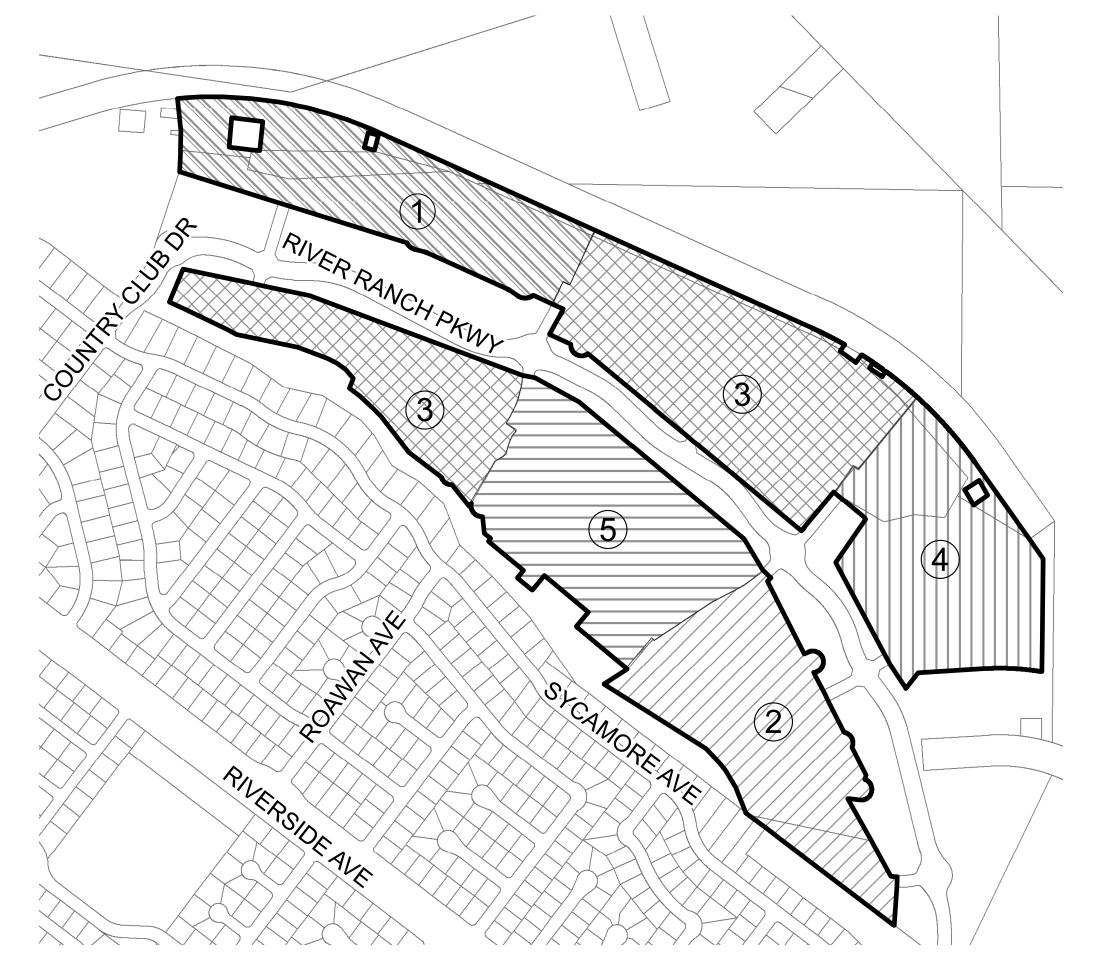

## **LEGEND**

| Zone 1 |                  |
|--------|------------------|
| Zone 2 |                  |
| Zone 3 | XXXX-XXX-XX-XXXX |

Zone 4

Zone 5

ASSESSOR'S PARCEL NUMBER (APN)

PARCEL BOUNDARY

PROPOSED CFD BOUNDARY

**ZONE NUMBER** 

### **ZONE 1 APNs**

0264-092-01-0000 0264-092-02-0000 0264-092-03-0000 0264-112-01-0000

### **ZONE 2 APNs**

0264-722-01-0000 0264-822-02-0000

### **ZONE 3 APNs**

0264-102-01-0000 0264-112-02-0000 0264-112-03-0000

#### **ZONE 4 APNs**

0264-792-01-0000 0264-792-02-0000 0264-792-03-0000

## **ZONE 5 APNs**

0264-122-01-0000