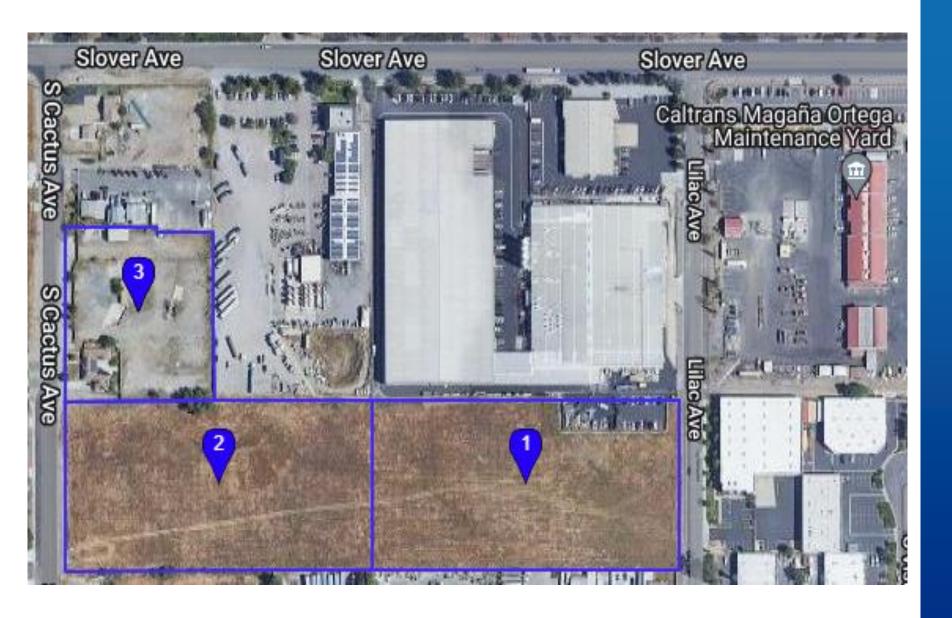

#### PPD 2020-0026

PPD 2021-0013

| PPD#          | LOCATION                                          |
|---------------|---------------------------------------------------|
| PPD 2021-0011 | On S. Sycamore Avenue, north of E. Randall Avenue |