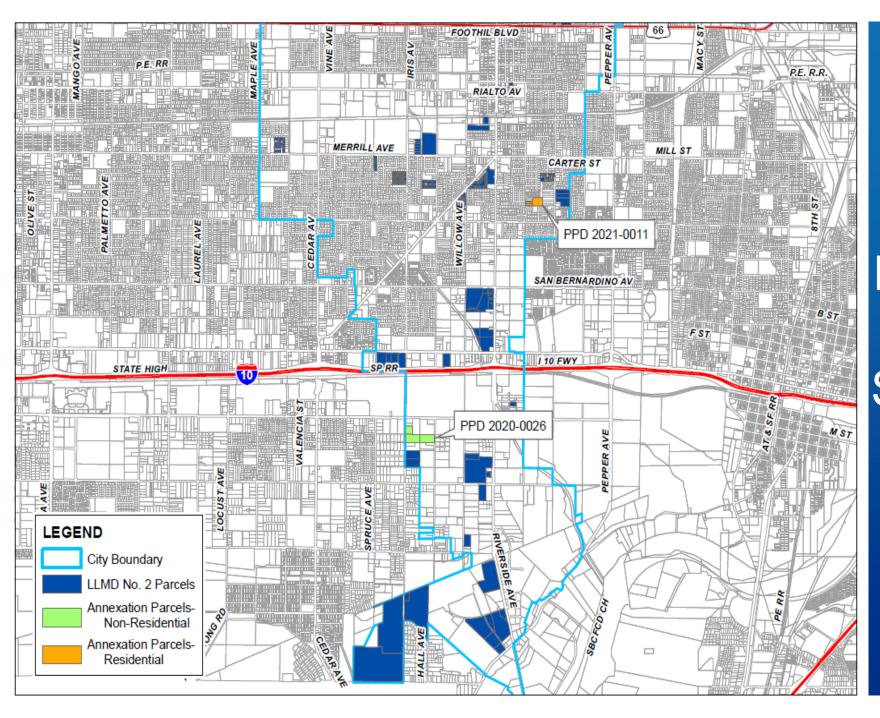

# Landscape and Lighting Maintenance District No. 2

Non-Residential & Residential South of Foothill Blvd.

Non-Residential
North of
Foothill Blvd.

| PPD#          | LOCATION                                                          |
|---------------|-------------------------------------------------------------------|
| PPD 2018-0105 | 1186 Foothill Boulevard                                           |
| PPD 2020-0026 | South of Slover Avenue, between S. Cactus Avenue and Lilac Avenue |
| PPD 2021-0013 | Sierra Lakes Parkway, west of N. Alder Avenue                     |

## Residential PPDs

PPD 2021-0011