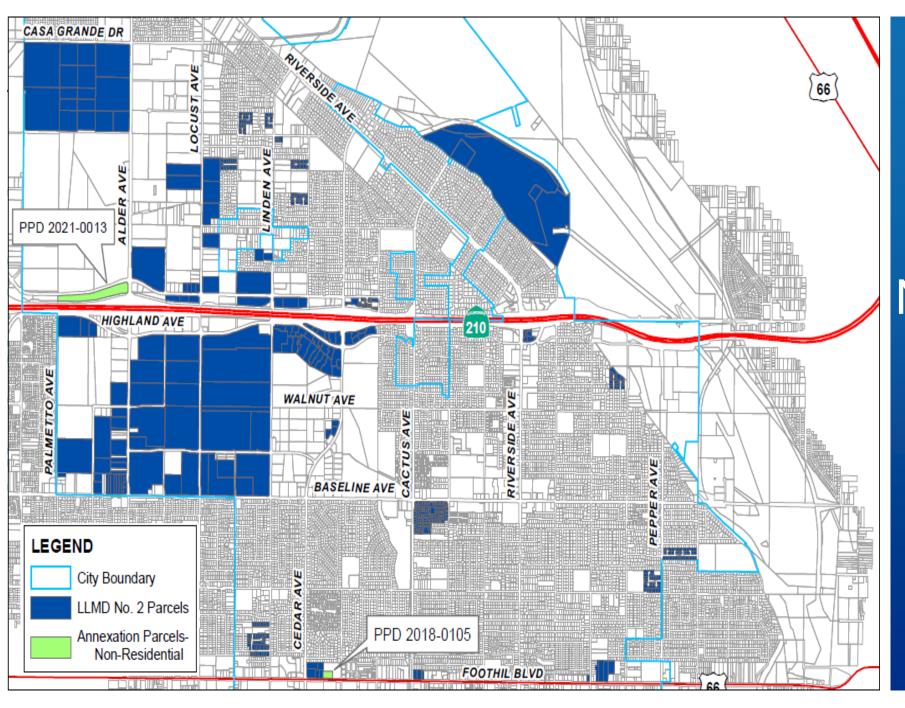

# Landscape and Lighting Maintenance District No. 2

Non-Residential & Residential South of Foothill Blvd.

Non-Residential
North of
Foothill Blvd.

| PPD#          | LOCATION                                                          |
|---------------|-------------------------------------------------------------------|
| PPD 2018-0105 | 1186 Foothill Boulevard                                           |
| PPD 2020-0026 | South of Slover Avenue, between S. Cactus Avenue and Lilac Avenue |
| PPD 2021-0013 | Sierra Lakes Parkway, west of N. Alder Avenue                     |

#### PPD 2018-0105

#### PPD 2020-0026

PPD 2021-0013

| PPD#          | LOCATION                                          |
|---------------|---------------------------------------------------|
| PPD 2021-0011 | On S. Sycamore Avenue, north of E. Randall Avenue |