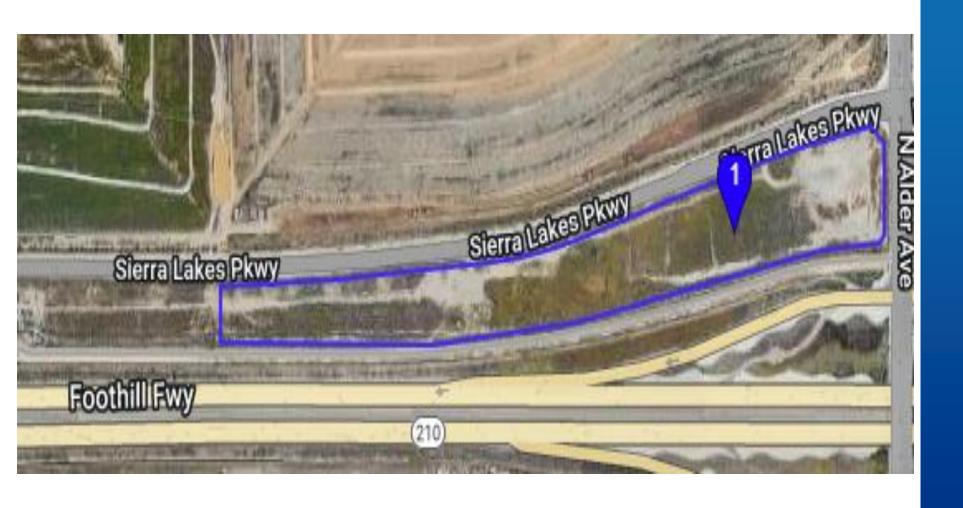

# Landscape and Lighting Maintenance District No. 2

Non-Residential & Residential South of Foothill Blvd.

Non-Residential
North of
Foothill Blvd.

| PPD#          | LOCATION                                                          |
|---------------|-------------------------------------------------------------------|
| PPD 2018-0105 | 1186 Foothill Boulevard                                           |
| PPD 2020-0026 | South of Slover Avenue, between S. Cactus Avenue and Lilac Avenue |
| PPD 2021-0013 | Sierra Lakes Parkway, west of N. Alder Avenue                     |

#### PPD 2020-0026

PPD 2021-0013

| PPD#          | LOCATION                                          |
|---------------|---------------------------------------------------|
| PPD 2021-0011 | On S. Sycamore Avenue, north of E. Randall Avenue |