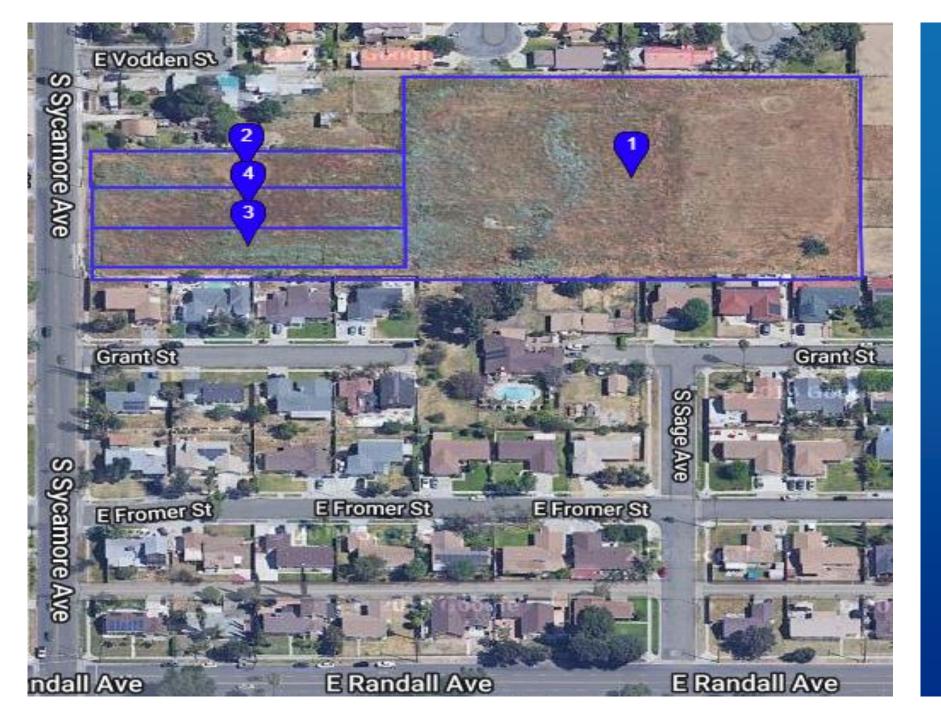

#### PPD 2020-0026

PPD 2021-0013

| PPD#          | LOCATION                                          |
|---------------|---------------------------------------------------|
| PPD 2021-0011 | On S. Sycamore Avenue, north of E. Randall Avenue |

## Residential PPDs

PPD 2021-0011