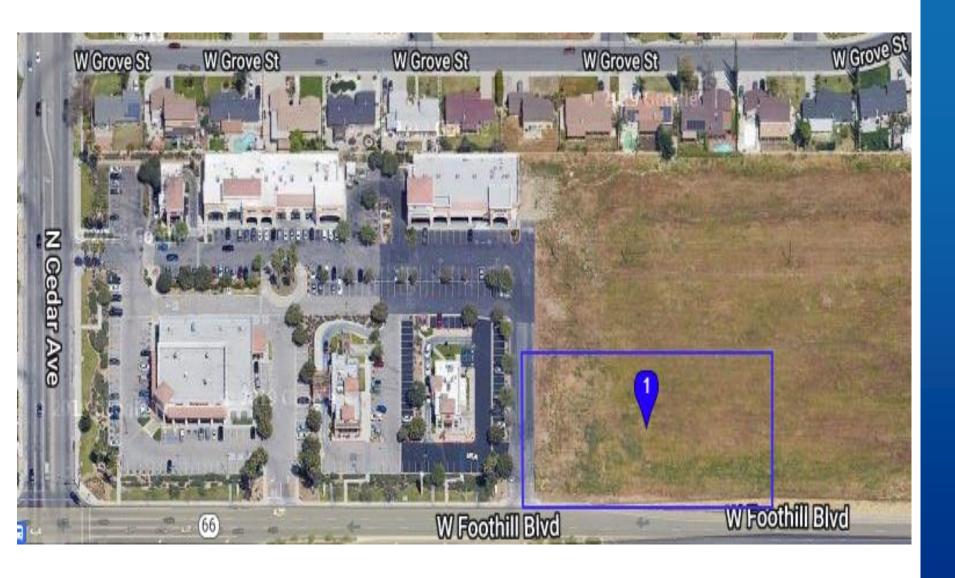

# Landscape and Lighting Maintenance District No. 2



Non-Residential & Residential South of Foothill Blvd.



Non-Residential
North of
Foothill Blvd.

| PPD#          | LOCATION                                                          |
|---------------|-------------------------------------------------------------------|
| PPD 2018-0105 | 1186 Foothill Boulevard                                           |
| PPD 2020-0026 | South of Slover Avenue, between S. Cactus Avenue and Lilac Avenue |
| PPD 2021-0013 | Sierra Lakes Parkway, west of N. Alder Avenue                     |

### Non-Residential PPD



#### PPD 2018-0105



#### PPD 2020-0026



PPD 2021-0013

| PPD#          | LOCATION                                          |
|---------------|---------------------------------------------------|
| PPD 2021-0011 | On S. Sycamore Avenue, north of E. Randall Avenue |

## Residential PPDs



PPD 2021-0011