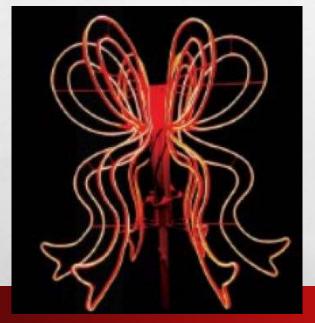

### BRIGHT LIFE DESIGNS CONTINUED

**RED RIBBON TOPPER** 

TREE WITHOUT DECOR AND NIGHT VIEW WITH WHITE LED LIGHTS.

- \*The company offers red, white, silver color options for the ornaments.
- \*No Warranty
- \*No color options for lights