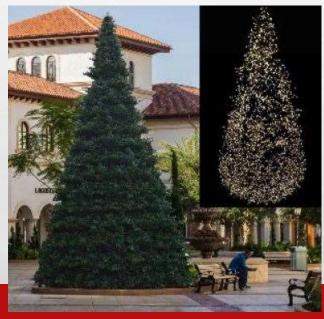

#### **OFFERING**

- TREE HEIGHT: 38 FEET
- TREE BASE: 21 FEET
- TREE LIGHTS: 4-COLOR LED WITH PROGRAMMABLE ANIMATION CHANGING COLORS
- ORNAMENTS: NONE PROVIDED
- TREE TOPPER: CHOICE OF FLAT NATIVITY STAR, STARBURST, OR 5-POINT STAR
- COST: \$92,590.40 (INCLUDING FREIGHT CHARGES)

## HOLIDAY OUTDOOR DÉCOR CONTINUED

- THIS TREE HAS A 6-YEAR
  WARRANTY ON THE FRAME AND
  ELECTRICAL COMPONENTS
- THE LED BULBS HAVE A 3-YEAR WARRANTY.
- THE COLOR AND FLOW OF THE LIGHTS IS CUSTOMIZABLE.
- \*SNOWFLAKES ON TREE ARE NOT INCLUDED