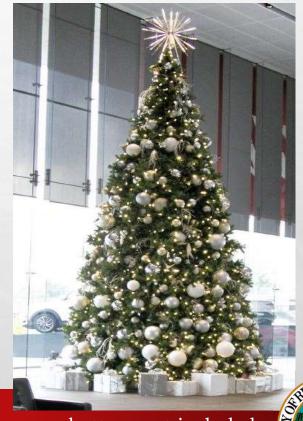

#### **OFFERING**

- TREE HEIGHT: 30 FEET
- TREE GIRTH: 204 INCHES
- TREE LIGHTS: WHITE LED
- ORNAMENTS: 950 IN VARYING SHAPES SIZES, IN RED/WHITE/SILVER
- TREE TOPPER: 4 FOOT ILLUMINATED RED RIBBON (OR ALTERNATIVE)
- COST: \$52,855.86 PLUS SHIPPING (TBD)

30 Foot tree with silver and white bulbs and starburst topper. \*packages on bottom not included.