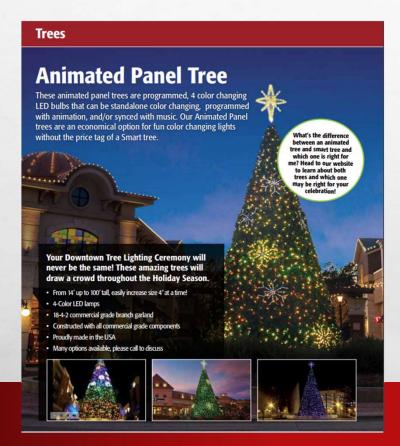

# OPTION TWO: HOLIDAY OUTDOOR DÉCOR (BETHLEHEM, PA)

#### **OFFERING**

- TREE HEIGHT: 38 FEET
- TREE BASE: 21 FEET
- TREE LIGHTS: 4-COLOR LED WITH PROGRAMMABLE ANIMATION CHANGING COLORS
- ORNAMENTS: NONE PROVIDED
- TREE TOPPER: CHOICE OF FLAT NATIVITY STAR, STARBURST, OR 5-POINT STAR
- COST: \$92,590.40 (INCLUDING FREIGHT CHARGES)

## HOLIDAY OUTDOOR DÉCOR CONTINUED

- THIS TREE HAS A 6-YEAR
  WARRANTY ON THE FRAME AND
  ELECTRICAL COMPONENTS
- THE LED BULBS HAVE A 3-YEAR WARRANTY.
- THE COLOR AND FLOW OF THE LIGHTS IS CUSTOMIZABLE.
- \*SNOWFLAKES ON TREE ARE NOT INCLUDED