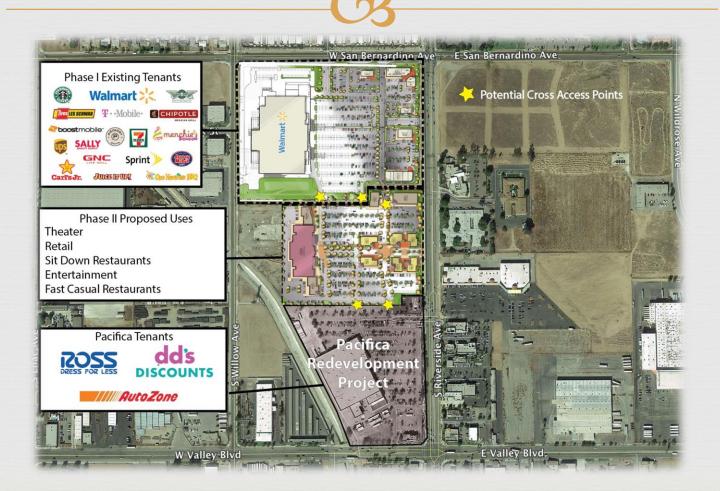

# **Proposed Phase II**



## South Rialto Retail District



# Rialto Marketplace Phase I



# Rialto Marketplace Phase I



#### Rialto Marketplace Phase I Grand Opening



Reased within 2 months of completion!

98.8% of Shopping
Center square footage
occupied by brand name
retailers and restaurants!







#### Proposed Theater Option – Ph II

Willow Avenue . 1 Walmart 👯 Phase

#### Proposed Theater Option – Ph II



#### Proposed Retail Option – Ph II

Willow Avenue . 非 110 Walmart 💥 MAJOR 3 MAUOR 4 MANOR : Phase Riverside Avenue 盡

### Proposed Retail Option - Ph II



### Proposed Village Retail – Ph II



## **Progress and Leasing Efforts**

- Reverse A Revers

- Repared renderings and site plans to assist in our marketing and analysis of site.
- R Showcased project at ICSC Western Conference show in Los Angeles in October.

## Project Sched