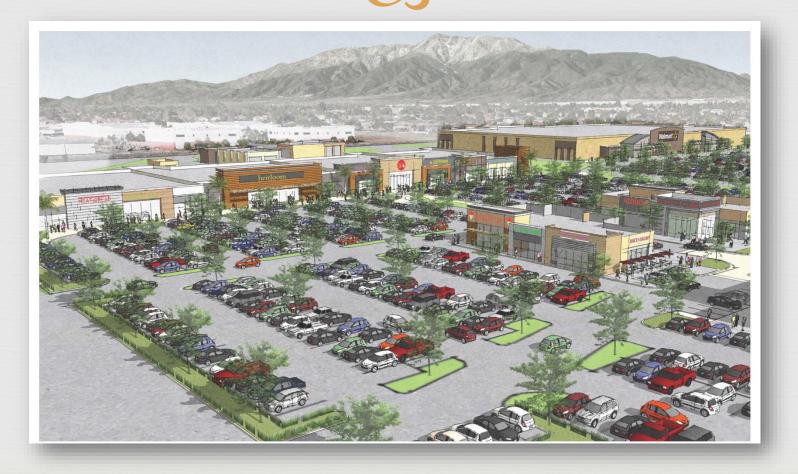

# **Proposed Phase II**



## South Rialto Retail District



# Rialto Marketplace Phase I



# Rialto Marketplace Phase I



#### Rialto Marketplace Phase I Grand Opening



Reased within 2 months of completion!

98.8% of Shopping
Center square footage
occupied by brand name
retailers and restaurants!







#### Proposed Theater Option – Ph II

Willow Avenue . 1 Walmart 👯 Phase

#### Proposed Theater Option – Ph II



#### Proposed Retail Option – Ph II

Willow Avenue . 非 110 Walmart 💥 MAJOR 3 MAUOR 4 MANOR : Phase Riverside Avenue 盡

### Proposed Retail Option - Ph II



### Proposed Village Retail – Ph II



## **Progress and Leasing Efforts**

- Reverse A Revers

- Repared renderings and site plans to assist in our marketing and analysis of site.
- R Showcased project at ICSC Western Conference show in Los Angeles in October.

## Project Schedule