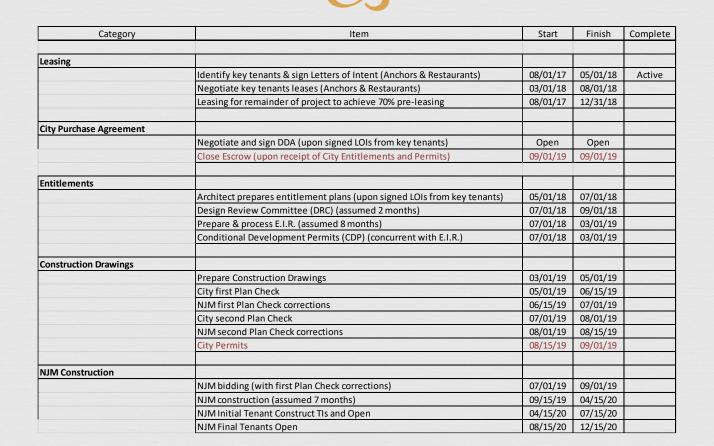

ialto Marketplace Phase I



# Rialto Marketplace Phase I



#### Rialto Marketplace Phase I Grand Opening



Reased within 2 months of completion!

98.8% of Shopping
Center square footage
occupied by brand name
retailers and restaurants!







#### Proposed Theater Option – Ph II

Willow Avenue . 1 Walmart 👯 Phase

#### Proposed Theater Option – Ph II



#### Proposed Retail Option – Ph II

Willow Avenue . 非 110 Walmart 💥 MAJOR 3 MAUOR 4 MANOR : Phase Riverside Avenue 盡

### Proposed Retail Option - Ph II



### Proposed Village Retail – Ph II



## **Progress and Leasing Efforts**

- Reverse A Revers

- Repared renderings and site plans to assist in our marketing and analysis of site.
- R Showcased project at ICSC Western Conference show in Los Angeles in October.

## Project Schedule