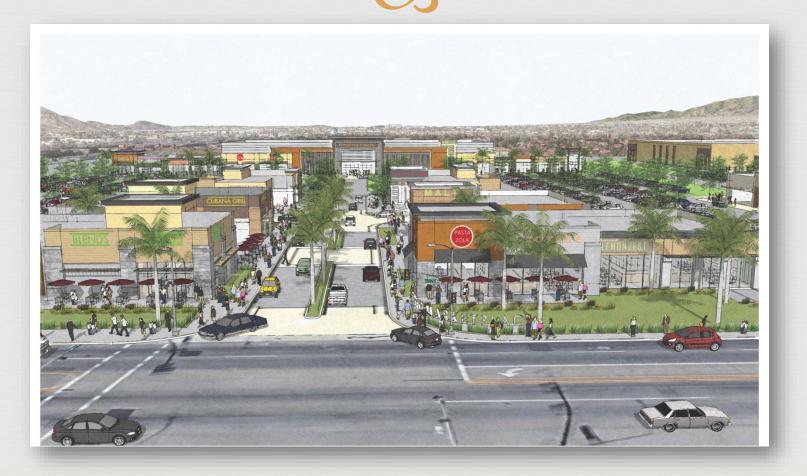

# **Proposed Phase II**



## South Rialto Retail District



# Rialto Marketplace Phase I



# Rialto Marketplace Phase I



#### Rialto Marketplace Phase I Grand Opening



Reased within 2 months of completion!

98.8% of Shopping
Center square footage
occupied by brand name
retailers and restaurants!







#### Proposed Theater Option – Ph II

Willow Avenue . 1 Walmart 👯 Phase

#### Proposed Theater Option – Ph II



#### Proposed Retail Option – Ph II

Willow Avenue . 非 110 Walmart 💥 MAJOR 3 MAUOR 4 MANOR : Phase Riverside Avenue 盡

### Proposed Retail Option - Ph II



### Proposed Village Retail – Ph II



## **Progress and Leasing Efforts**

- Reverse A Revers

- Repared renderings and site plans to assist in our marketing and analysis of site.
- R Showcased project at ICSC Western Conference show in Los Angeles in October.

## Project Schedule