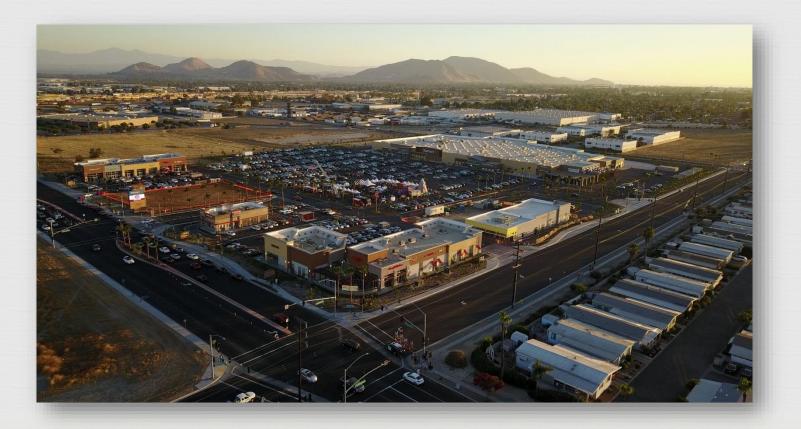

#### Rialto Marketplace Phase I Grand Opening

Reased within 2 months of completion!

98.8% of Shopping
Center square footage
occupied by brand name
retailers and restaurants!