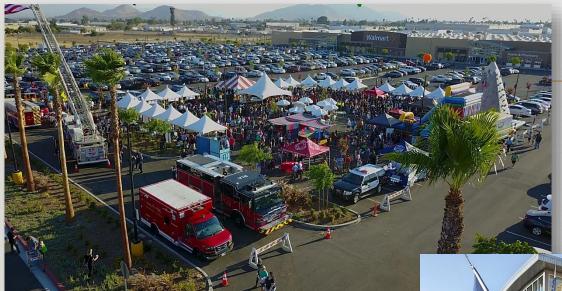

# Rialto Marketplace Phase I

#### Rialto Marketplace Phase I Grand Opening

Reased within 2 months of completion!

98.8% of Shopping
Center square footage
occupied by brand name
retailers and restaurants!