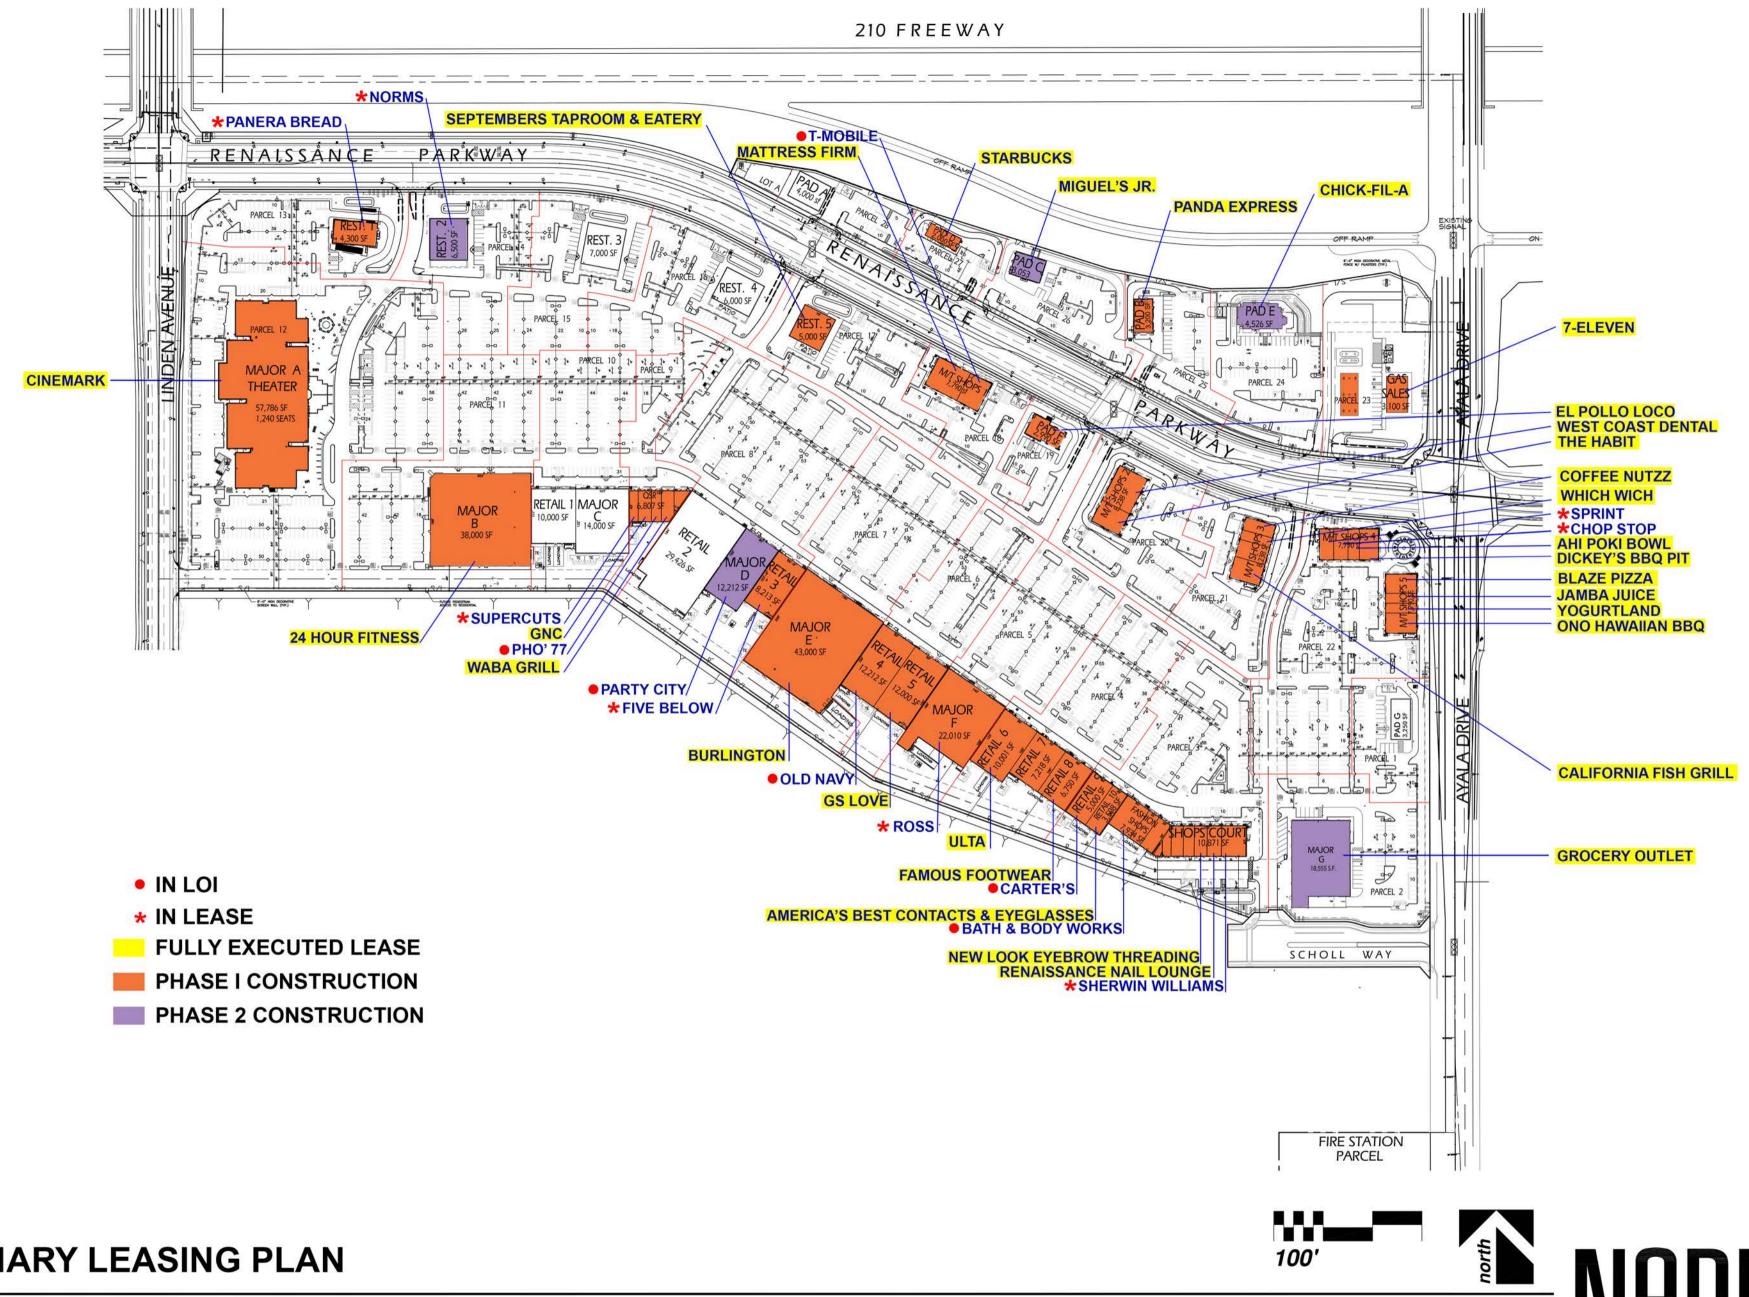

## RENAISSANCE MARKETPLACE Project Update

- 1. Restaurant Prospects (See Attached)
- 2. Overall Leasing Status
  - a. 247,319 sf of signed leases
  - b. 50,253 sf of leases in legal process
  - c. 64,500 sf of leases in LOI negotiations
  - d. By category:

Food 61,193 sf Soft Goods 131,077 sf Other 169,802 sf Total 362,072 sf

- 3. Construction Update
  - a. 292,000 sf of buildings currently under construction
  - b. Theater 60% of tilt-up wall panels poured
  - c. 38,000 sf 24 Hour Fitness building footings are in process
  - d. Parking lot base and asphalt are scheduled to go down starting 11/13/17. All of the north and a large expanse of the south is scheduled to be paved nine days hence
- 4. Grocery Outlet, Party City, Septembers and Panera Bread are scheduled to start construction in January 2017

## RENAISSANCE MARKETPLACE Sit-Down Restaurant Analysis

| SIT-DOWN RESTAURANTS |       |                |                   | QUICK SERVICE SIT-DOWN RESTAURANTS |       |            |                   |
|----------------------|-------|----------------|-------------------|------------------------------------|-------|------------|-------------------|
| User                 | SF    | Food Type      | Status            | User                               | SF    | Food Type  | Status            |
| Norms                | 6,500 | Breakfast      | Negotiating Lease | AhiPoki Bowl                       | 1,449 | Japanese   | Signed Lease      |
| Olive Garden         | 6,000 | Italian        | Negotiating Lease | Blaze Pizza                        | 2,457 | Pizza      | Signed Lease      |
| Panera Bread         | 4,300 | Sandwich/Salad | Finalizing Lease  | California Fish Grill              | 2,804 | Seafood    | Signed Lease      |
| September's Taproom  | 5,000 | American       | Signed Lease      | Chick-fil-A                        | 4,526 | Chicken    | Signed Lease      |
|                      |       |                |                   | Chop Stop                          | 1,134 | Salad/Wrap | Negotiating Lease |
|                      |       |                |                   | Dickey's Barbecue Pit              | 2,457 | Barbecue   | Signed Lease      |
|                      |       |                |                   | El Pollo Loco                      | 2,995 | Chicken    | Signed Lease      |
|                      |       |                |                   | Miguel's Jr.                       | 3,053 | Mexican    | Signed Lease      |
|                      |       |                |                   | Ono Hawaiian BBQ                   | 2,583 | Hawaiian   | Signed Lease      |
|                      |       |                |                   | Panda Express                      | 3,200 | Chinese    | Signed Lease      |
|                      |       |                |                   | Pho '77                            | 1,696 | Vietnamese | Negotiating LOI   |
|                      |       |                |                   | The Habit                          | 3,024 | Burger     | Signed Lease      |
|                      |       |                |                   | WaBa Grill                         | 1,567 | Asian      | Signed Lease      |
|                      |       |                |                   | Which Wich                         | 1,260 | Sandwich   | Signed Lesae      |
|                      |       |                |                   |                                    |       |            |                   |

## RENAISSANCE MARKETPLACE BUILDINGS UNDER CONSTRUCTION

| SOUTH                                            |               |
|--------------------------------------------------|---------------|
| Front Row                                        | <u>SF</u>     |
| M/T Shops 1 (Mattress Firm, T-Mobile)            | 7,790         |
| M/T Shops 2 (West Coast Dental, The Habit)       | 8,238         |
| M/T Shops 3 (Coffee Nutzz, Which Wich, etc.)     | 8,238         |
| M/T Shops 4 (Ahi Poki Bowl, Dickey's BBQ)        | 7,790         |
| M/T Shops 5 (Blaze, Jamba, Yogurtland, Ono)      | <u>7,790</u>  |
| Total - Front Row                                | 39,846        |
| Back Row                                         | <u>SF</u>     |
| QSR (Supercuts, GNC, Pho' 77, WaBa)              | 6,807         |
| Retail 3 (Five Below)                            | 8,213         |
| Major E (Burlington)                             | 43,000        |
| Retail 4 (Old Navy)                              | 12,212        |
| Retail 5 ( GS Love)                              | 12,000        |
| Major F (Ross)                                   | 22,010        |
| Retail 6 (Ulta)                                  | 10,000        |
| Retail 7                                         | 7,218         |
| Retail 8 (Famous Footwear)                       | 6,750         |
| Retail 9 (Hibbett Sports)                        | 5,000         |
| Retail 10 (America's Best Contacts)              | 3,508         |
| Fashion Shops (Bath & Body Works)                | 7,934         |
| Shops Court (Renaissance Nail, Sherwin Williams) | <u>10,871</u> |
| Total - Back Row                                 | 155,523       |
| TOTAL - SOUTH                                    | 195,369       |
| Major A (Cinemark)                               | <u>57,786</u> |
| TOTAL (SOUTH & CINEMARK)                         | 253,155       |
| Major B (24 Hour Fitness)                        | <u>38,000</u> |
| TOTAL (SOUTH, CINEMARK & 24 HOUR)                | 291,155       |
| NORTH                                            |               |
| Pad D (Starbucks)                                | 2 000         |
| rau D (Starbucks)                                | <u>2,000</u>  |
| GRAND TOTAL (SOUTH, CINEMARK, 24 HOUR & NORTH)   | 293,155       |