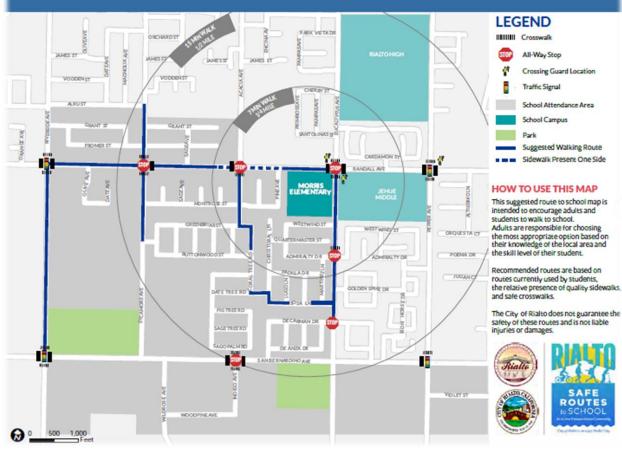

## RIALTO SAFE ROUTES TO SCHOOL

April 10, 2018



City of Blatte is an expa Model City



# Education













## Encouragement

#### MORRIS ELEMENTARY

SUGGESTED WALKING ROUTES TO SCHOOL



# WALKING **SCHOOL BUS STOP** SAFE





# Inforcement





May 2015 The Safe Rootus to School Technical Assistance Rootus is a pogram within California Active Communities, a joint with of the University of California, San Francisca and the California Department of Public Health, Lunded through a Safe Routus to School Xion-Interactures aread from the California Department of Transportation (California







# Engineering





## **Evaluation**