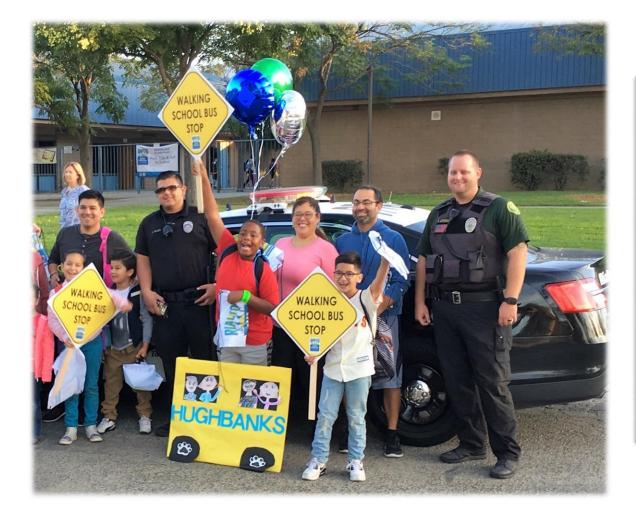

## RIALTO SAFE ROUTES TO SCHOOL

April 10, 2018



City of Blatte is an expa Model City



# Education













## Encouragement

#### MORRIS ELEMENTARY

SUGGESTED WALKING ROUTES TO SCHOOL



# WALKING **SCHOOL BUS STOP** SAFE





# Inforcement





May 2015 The Safe Rootus to School Technical Assistance Rootus is a pogram within California Active Communities, a joint with of the University of California, San Francisca and the California Department of Public Health, Lunded through a Safe Routus to School Xion-Interactures aread from the California Department of Transportation (California







# Engineering





## **Evaluation**