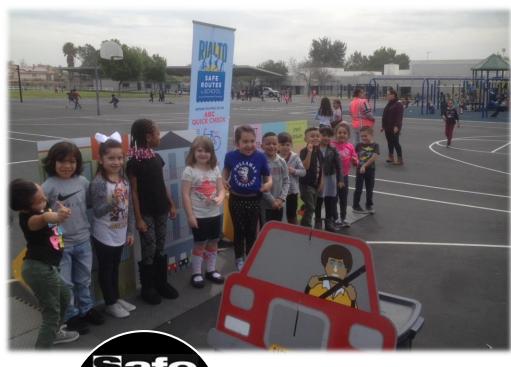

## RIALTO SAFE ROUTES TO SCHOOL

April 10, 2018



City of Blatte is an expa Model City



# Education













## Encouragement

#### MORRIS ELEMENTARY

SUGGESTED WALKING ROUTES TO SCHOOL



# WALKING **SCHOOL BUS STOP** SAFE





# Inforcement





May 2015 The Safe Rootus to School Technical Assistance Rootus is a pogram within California Active Communities, a joint with of the University of California, San Francisca and the California Department of Public Health, Lunded through a Safe Routus to School Xion-Interactures aread from the California Department of Transportation (California







# Engineering





## **Evaluation**