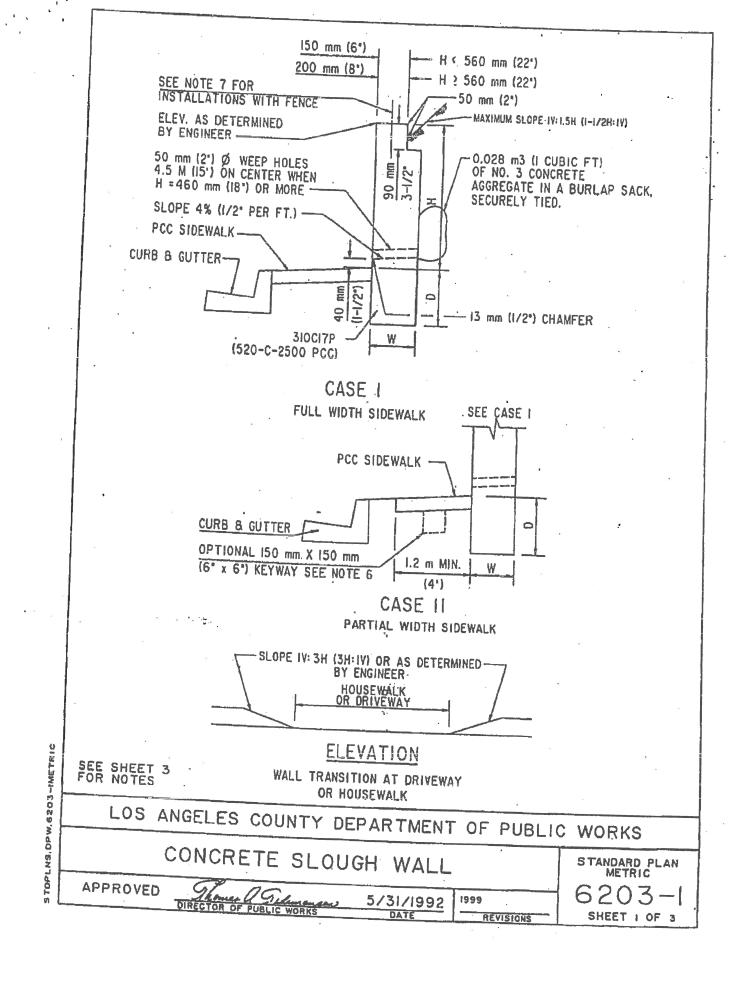

**CCO#1, Item 3**: The plans called for the use of gray block in the construction of the retaining wall affronting the flood control channel, however, other walls in the vicinity utilized tan block and the City requested the Contractor use light tan block instead of the planned gray block.