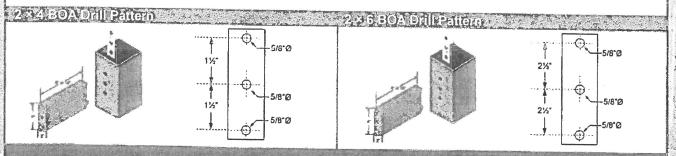

|

For Direct Burial EPA, consult factory

CAUTION: If any additional stress such as flags, banners, streamers, ropes, or any other such items are added to poles, Visionaire Lighting's
normal product guarantee is null and void. Additionally, adding such Items to any pole may create severely hazardous conditions. Poles are
calculated to withstand steady wind velocities of between 70 and 100 mph wind zones with a 1.3 gust factor depending on height, wall thickness,
and width/ diameter. For an exact rating on a specific order, contact Visionaire directly.







| Fixture | А   | В   | C   | Stripe | Max. Watts | Lbs |
|---------|-----|-----|-----|--------|------------|-----|
| AME-2-L | 19" | 19" | 12" | 2"     | 238 W      | 29  |
| AME-4-L | 23" | 23" | 15" | 2"     | 373 W      | 68  |

The new American LED Luminaire from Visionaire combines contemporary design with new LED technology; while maintaining a traditional fixture image. The LEDs Performance and Life are maximized by the unique integral aluminum heat sink built into the door frame. Maintenance of the drivers is simplified by making them easily accessible and provided with quick wiring connections.

72, 144 or 224 LEDs are available in 350 or 530 mA rating providing up to 33,000 tumens. Six optical distribution patterns are available and feature a unique Type T-4A automotive pa