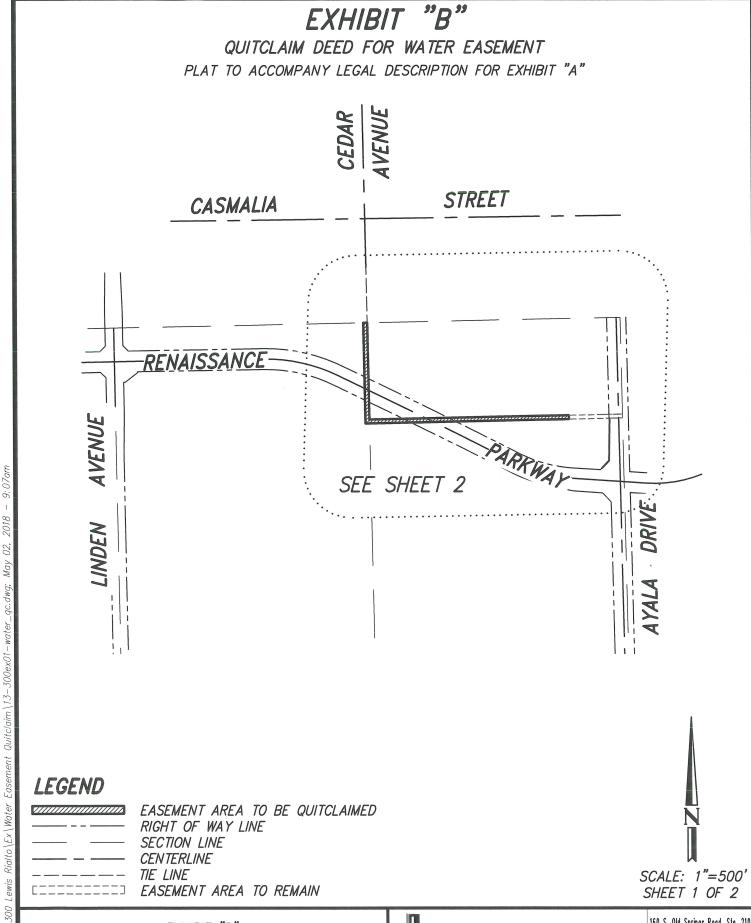

## EXHIBIT "A" QUITCLAIM DEED FOR WATER EASEMENT LEGAL DESCRIPTION

IN THE CITY OF RIALTO, COUNTY OF SAN BERNARDINO, STATE OF CALIFORNIA BEING THAT CERTAIN EASEMENT SET FORTH IN BOOK 5882 PAGES 586 THROUGH 589 INCLUSIVE, OFFICIAL RECORDS OF SAID COUNTY, SAID EASEMENT BEING MORE PARTICULARLY DESCRIBED AS FOLLOWS:

BEGINNING AT THE NORTHEAST CORNER OF THE NORTHWEST 1/4 OF THE NORTHWEST 1/4 OF SECTION 34, T. 1N. R. 5W., SAN BERNARDINO BASE AND MERIDIAN; THENCE SOUTH 0° 23′ 25″ E., ALONG THE CENTERLINE PROLONGATION OF CEDAR AVENUE 502.12 FEET; THENCE NORTH 89° 31′ 54″ E., 1321.11 FEET TO A POINT ON THE EAST LINE OF THE NORTHEAST 1/4 OF THE NORTHWEST 1/4 OF SAID SECTION 34; THENCE SOUTH 0° 27′ 31″ E ALONG SAID EAST LINE, 20.00 FEET; THENCE SOUTH 89° 31′ 54″ W., 1341.13 FEET TO A POINT 20.00 FEET WESTERLY FROM THE CENTERLINE PROLONGATION OF SAID CEDAR AVENUE; THENCE NORTH 0° 23′ 25″ W AND PARALLEL WITH THE CENTERLINE PROLONGATION OF SAID CEDAR AVENUE 522.12 FEET MORE OR LESS TO A POINT ON THE NORTH LINE OF SAID SECTION 34; THENCE NORTH 88°41′04″ E., 20.00 FEET MORE OR LESS, TO THE NORTHEAST CORNER OF THE NORTHWEST 1/4 OF THE NORTHWEST 1/4 OF SAID SECTION 34, SAID CORNER BEING THE POINT OF BEGINNING.

**EXCEPTING** THAT PORTION OF SAID EASEMENT LYING EASTERLY OF THE FOLLOWING DESCRIBED LINE:

**COMMENCING** AT THE NORTHEAST CORNER OF THE NORTHWEST QUARTER OF THE NORTHWEST QUARTER OF SAID SECTION 34, SAID POINT ALSO BEING A POINT ON THE CENTERLINE PROLONGATION OF CEDAR AVENUE AS SHOWN ON RECORD OF SURVEY FILED IN BOOK 26, PAGE 24, RECORDS OF SAID COUNTY; THENCE ALONG SAID PROLONGATION SOUTH 00°23'25" EAST, 502.12 FEET; THENCE LEAVING SAID PROLONGATION NORTH 89°31'54" EAST, 1043.55 FEET TO THE **TRUE POINT OF BEGINNING**; THENCE SOUTH 00°28'06" EAST, 20.00 FEET.

ALL AS MORE PARTICULARLY SHOWN ON EXHIBIT "B", ATTACHED HERETO AND BY THIS REFERENCE MADE A PART HEREOF.

THIS DESCRIPTION WAS PREPARED BY ME, OR UNDER MY SUPERVISION, IN CONFORMANCE WITH THE PROFESSIONAL LAND SURVEYORS' ACT.

## LEGEND

EASEMENT AREA TO BE QUITCLAIMED RIGHT OF WAY LINE SECTION LINE **CENTERLINE** TIE LINE EASEMENT AREA TO REMAIN

P.O.C. T.P.O.B.

2013/13-300

POINT OF COMMENCEMENT TRUE POINT OF BEGINNING