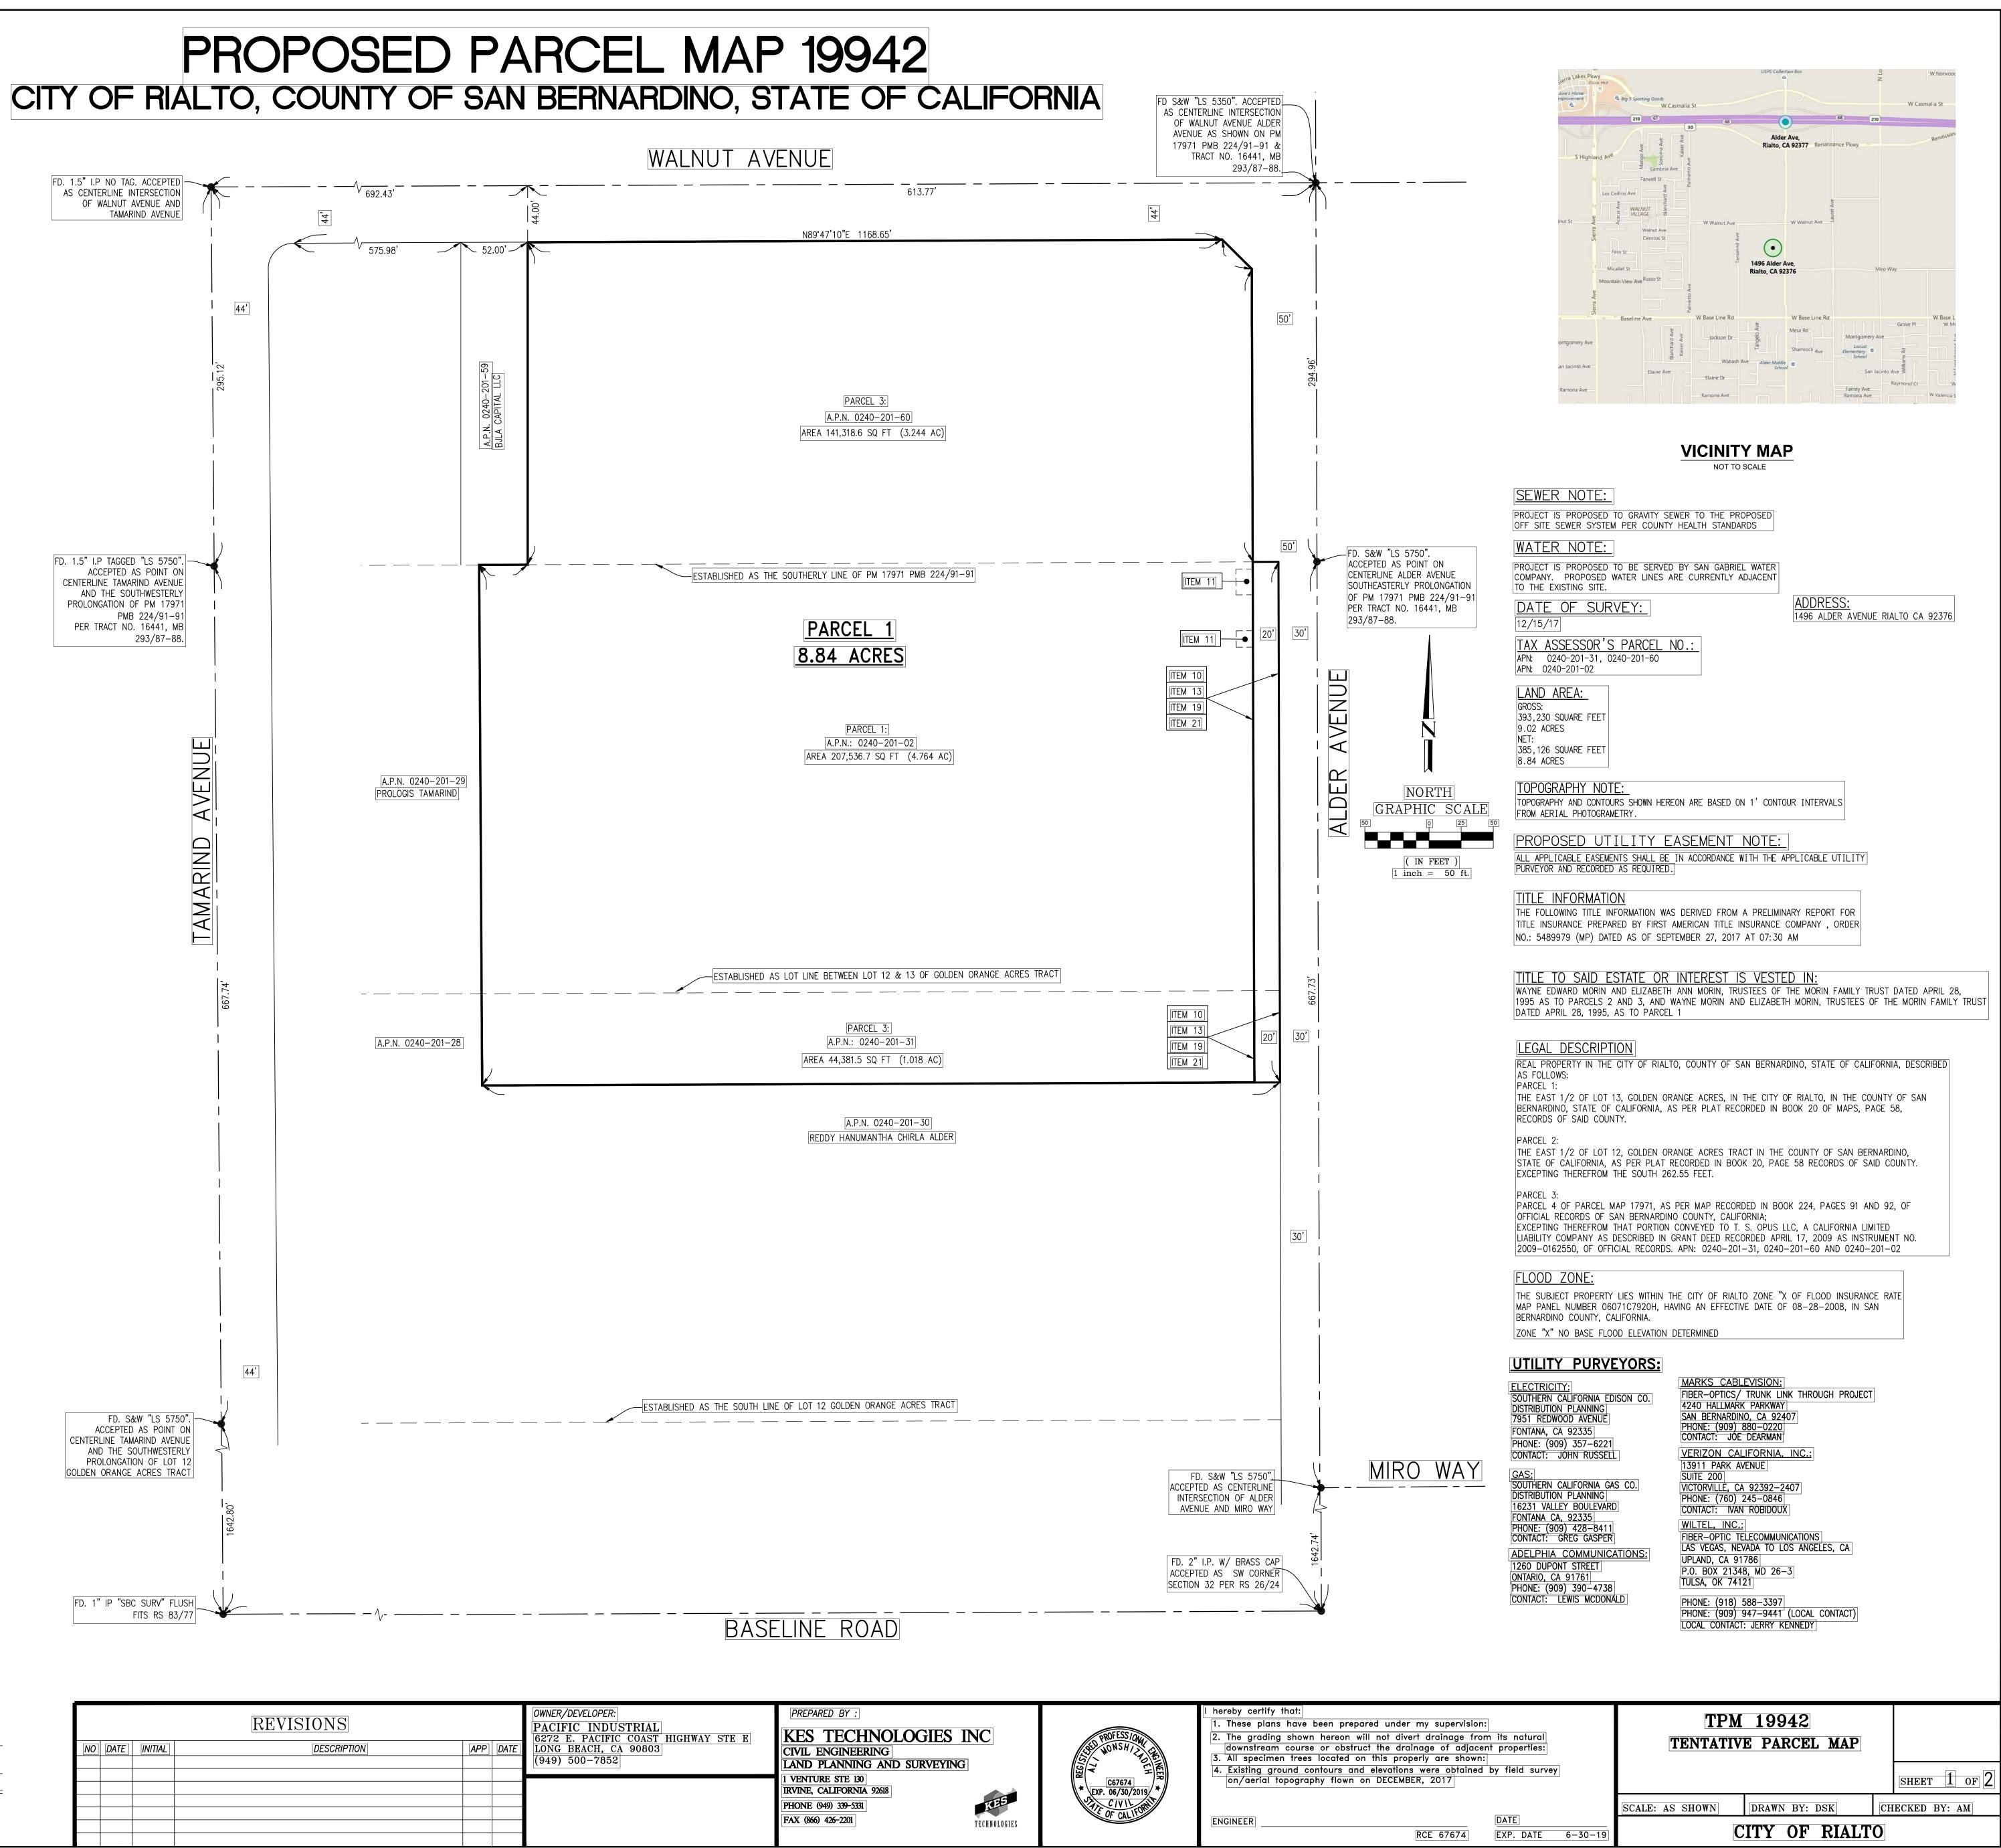

|          | INDICATES ITEM PLOTTED HEREON.                                                                                                                                                                                                                                                                                                                                                                                                                                                                                                                                                                                                     |  |  |  |  |  |
|----------|------------------------------------------------------------------------------------------------------------------------------------------------------------------------------------------------------------------------------------------------------------------------------------------------------------------------------------------------------------------------------------------------------------------------------------------------------------------------------------------------------------------------------------------------------------------------------------------------------------------------------------|--|--|--|--|--|
| ITEM 1-5 | TAX MATTERS                                                                                                                                                                                                                                                                                                                                                                                                                                                                                                                                                                                                                        |  |  |  |  |  |
| ITEM 6   | THE FOLLOWING MATTERS AFFECT PARCEL 2:<br>AN EASEMENT FOR PIPELINES AND INCIDENTAL PURPOSES IN THE DOCUMENT RECORDED IN BOOK 296 OF<br>DEEDS, PAGE 202. (THE LOCATION OF THE EASEMENT CANNOT BE DETERMINED FROM RECORD INFORMATION.)                                                                                                                                                                                                                                                                                                                                                                                               |  |  |  |  |  |
| ITEM 7   | AN EASEMENT FOR PUBLIC UTILITIES AND INCIDENTAL PURPOSES IN THE DOCUMENT RECORDED APRIL 2, 195<br>AS BOOK 2742, PAGE 203 OF OFFICIAL RECORDS. (THE LOCATION OF THE EASEMENT CANNOT BE<br>DETERMINED FROM RECORD INFORMATION.)                                                                                                                                                                                                                                                                                                                                                                                                      |  |  |  |  |  |
| ITEM 8   | THE FACT THAT THE LAND LIES WITHIN THE BOUNDARIES OF THE CITY OF RIALTO REDEVELOPMENT PROJECT AREA, AS DISCLOSED BY THE DOCUMENT RECORDED JULY 10, 2002 AS INSTRUMENT NO. 2002–0355175 OF                                                                                                                                                                                                                                                                                                                                                                                                                                          |  |  |  |  |  |
| ITEM 9   | OFFICIAL RECORDS.<br>A DEED OF TRUST TO SECURE AN ORIGINAL INDEBTEDNESS OF \$135,000.00 RECORDED FEBRUARY 10,<br>2016 AS INSTRUMENT NO. 16–53373 OF OFFICIAL RECORDS. DATED: FEBRUARY 2, 2016<br>TRUSTOR: WAYNE EDWARD MORIN AND ELIZABETH ANN MORIN, TRUSTEES OF THE MORIN FAMILY TRUST<br>DATED APRIL 28, 1995 TRUSTEE: T.D. SERVICES, A CALIFORNIA CORPORATION                                                                                                                                                                                                                                                                  |  |  |  |  |  |
|          | BENEFICIARY: LOGIX FEDERAL CREDIT UNION<br>THE EFFECT OF A DOCUMENT ENTITLED "SUBSTITUTION OF TRUSTEE AND DEED OF PARTIAL<br>RECONVEYANCE", RECORDED MAY 23, 2016 AS INSTRUMENT NO. 16–199412 OF OFFICIAL RECORDS.<br>NOTE: THE COMPANY WILL REQUIRE SATISFACTORY PROOF OF FULL PAYMENT OF THE DEBT SECURED BY<br>SAID MORTGAGE OR DEED OF TRUST PRIOR TO REMOVING THIS EXCEPTION OR INSURING THE CONTEMPLATED<br>TRANSACTION.                                                                                                                                                                                                     |  |  |  |  |  |
| ITEM 10  | AN EASEMENT FOR STREETS, HIGHWAYS, SANITARY SEWER LINES, DOMESTIC WATER LINES, PUBLIC<br>UTILITIES AND INCIDENTAL PURPOSES IN THE DOCUMENT RECORDED MAY 23, 2016 AS INSTRUMENT NO.<br>16-199408 OF OFFICIAL RECORDS. (PLOTTED HEREON)                                                                                                                                                                                                                                                                                                                                                                                              |  |  |  |  |  |
| ITEM 11  | AN EASEMENT FOR TEMPORARY CONSTRUCTION EASEMENT AND INCIDENTAL PURPOSES, IN FAVOR OF CITY<br>OF RIALTO, A CALIFORNIA MUNICIPAL CORPORATION RECORDED MAY 23, 2016 AS INSTRUMENT NO.<br>16-199409 OF OFFICIAL RECORDS. (PLOTTED HEREON)                                                                                                                                                                                                                                                                                                                                                                                              |  |  |  |  |  |
| ITEM 12  | THE TERMS AND PROVISIONS CONTAINED IN THE DOCUMENT ENTITLED "MAINTENANCE AGREEMENT" RECORDED MAY 23, 2016 AS INSTRUMENT NO. 16–199410 OF OFFICIAL RECORDS.                                                                                                                                                                                                                                                                                                                                                                                                                                                                         |  |  |  |  |  |
| ITEM 13  | AN OFFER OF DEDICATION FOR PUBLIC STREET AND HIGHWAY TOGETHER WILL ALL RIGHT TO CONSTRUCT AND MAINTAIN UTILITIES, SEWERS, DRAINS AND INCIDENTAL PURPOSES, RECORDED MAY 23, 2016 AS INSTRUMENT NO. 16–199411 OF OFFICIAL RECORDS. TO: CITY OF RIALTO, A MUNICIPAL CORPORATION. (PLOTTED HEREON)                                                                                                                                                                                                                                                                                                                                     |  |  |  |  |  |
| ITEM 14  | WATER RIGHTS, CLAIMS OR TITLE TO WATER, WHETHER OR NOT SHOWN BY THE PUBLIC RECORDS.<br>RIGHTS OF THE PUBLIC IN AND TO THAT PORTION OF THE LAND LYING WITHIN ANY ROAD, STREET, ALLEY<br>OR HIGHWAY.                                                                                                                                                                                                                                                                                                                                                                                                                                 |  |  |  |  |  |
| ITEM 16  | PRIOR TO THE ISSUANCE OF ANY POLICY OF TITLE INSURANCE, THE COMPANY WILL REQUIRE:<br>WITH RESPECT TO THE TRUST REFERRED TO IN THE VESTING:<br>A CERTIFICATION PURSUANT TO SECTION 18100.5 OF THE CALIFORNIA PROBATE CODE IN A FORM<br>SATISFACTORY TO THE COMPANY.<br>COPIES OF THOSE EXCERPTS FROM THE ORIGINAL TRUST DOCUMENTS AND AMENDMENTS THERETO WHICH<br>DESIGNATE THE TRUSTEE AND CONFER UPON THE TRUSTEE THE POWER TO ACT IN THE PENDING<br>TRANSACTION.<br>OTHER REQUIREMENTS WHICH THE COMPANY MAY IMPOSE FOLLOWING ITS REVIEW OF THE MATERIAL REQUIRED<br>HEREIN AND OTHER INFORMATION WHICH THE COMPANY MAY REQUIRE. |  |  |  |  |  |
| ITEM 17  | AN EASEMENT FOR PIPELINES AND INCIDENTAL PURPOSES IN THE DOCUMENT RECORDED AUGUST 23, 1904 IN BOOK 296 OF DEEDS, PAGE 202. (THE LOCATION OF THE EASEMENT CANNOT BE DETERMINED FROM RECORD INFORMATION).                                                                                                                                                                                                                                                                                                                                                                                                                            |  |  |  |  |  |
| ITEM 18  | THE FACT THAT THE LAND LIES WITHIN THE BOUNDARIES OF THE CITY OF RIALTO REDEVELOPMENT PROJECT<br>AREA, AS DISCLOSED BY THE DOCUMENT RECORDED JULY 10, 2002 AS INSTRUMENT NO. 2002–0355175 OF<br>OFFICIAL RECORDS.                                                                                                                                                                                                                                                                                                                                                                                                                  |  |  |  |  |  |
| ITEM 19  | AN EASEMENT FOR STREETS, HIGHWAYS, SANITARY SEWER LINES, DOMESTIC WATER LINES, PUBLIC<br>UTILITIES AND INCIDENTAL PURPOSES IN THE DOCUMENT RECORDED MAY 23, 2016 AS INSTRUMENT NO.<br>16—199408 OF OFFICIAL RECORDS. (PLOTTED HEREON)                                                                                                                                                                                                                                                                                                                                                                                              |  |  |  |  |  |
| ITEM 20  | THE TERMS AND PROVISIONS CONTAINED IN THE DOCUMENT ENTITLED "MAINTENANCE AGREEMENT"<br>RECORDED MAY 23, 2016 AS INSTRUMENT NO. 16-199410 OF OFFICIAL RECORDS.                                                                                                                                                                                                                                                                                                                                                                                                                                                                      |  |  |  |  |  |
| ITEM 21  | AN OFFER OF DEDICATION FOR PUBLIC STREET AND HIGHWAY TOGETHER WILL ALL RIGHT TO<br>CONSTRUCT AND MAINTAIN UTILITIES, SEWERS, DRAINS AND INCIDENTAL PURPOSES, RECORDED MAY<br>23, 2016 AS INSTRUMENT NO. 16–199411 OF OFFICIAL RECORDS. TO: CITY OF RIALTO, A MUNICIPAL<br>CORPORATION. (PLOTTED HEREON)                                                                                                                                                                                                                                                                                                                            |  |  |  |  |  |
| ITEM 22  | RIGHTS OF THE PUBLIC IN AND TO THAT PORTION OF THE LAND LYING WITHIN ANY ROAD, STREET, ALLEY OR HIGHWAY.                                                                                                                                                                                                                                                                                                                                                                                                                                                                                                                           |  |  |  |  |  |
| ITEM 23  | WATER RIGHTS, CLAIMS OR TITLE TO WATER, WHETHER OR NOT SHOWN BY THE PUBLIC RECORDS.<br>PRIOR TO THE ISSUANCE OF ANY POLICY OF TITLE INSURANCE, THE COMPANY WILL REQUIRE:                                                                                                                                                                                                                                                                                                                                                                                                                                                           |  |  |  |  |  |
| ITEM 24  | WITH RESPECT TO THE TRUST REFERRED TO IN THE VESTING:<br>A CERTIFICATION PURSUANT TO SECTION 18100.5 OF THE CALIFORNIA PROBATE CODE IN A FORM<br>SATISFACTORY TO THE COMPANY.<br>COPIES OF THOSE EXCERPTS FROM THE ORIGINAL TRUST DOCUMENTS AND AMENDMENTS THERETO WHICH<br>DESIGNATE THE TRUSTEE AND CONFER UPON THE TRUSTEE THE POWER TO ACT IN THE PENDING<br>TRANSACTION.<br>OTHER REQUIREMENTS WHICH THE COMPANY MAY IMPOSE FOLLOWING ITS REVIEW OF THE MATERIAL REQUIRED<br>HEREIN AND OTHER INFORMATION WHICH THE COMPANY MAY REQUIRE.                                                                                      |  |  |  |  |  |
| ITEM 25  | THE FOLLOWING MATTERS AFFECT PARCEL 3:<br>AN EASEMENT FOR PIPE LINES AND INCIDENTAL PURPOSES IN THE DOCUMENT RECORDED IN BOOK 296 OF                                                                                                                                                                                                                                                                                                                                                                                                                                                                                               |  |  |  |  |  |
| ITEM 26  | DEEDS, PAGE 202. (THE LOCATION OF THE EASEMENT CANNOT BE DETERMINED FROM RECORD INFORMATION.)<br>AN EASEMENT FOR CEMENT PIPE LINE AND INCIDENTAL PURPOSES IN THE DOCUMENT RECORDED MARCH 30,<br>1911 IN BOOK 470 OF DEEDS, PAGE 341. (THE LOCATION OF THE EASEMENT CANNOT BE DETERMINED FROM<br>RECORD INFORMATION.)                                                                                                                                                                                                                                                                                                               |  |  |  |  |  |
| ITEM 27  | AN EASEMENT FOR WATER DITCH AND INCIDENTAL PURPOSES IN THE DOCUMENT RECORDED IN BOOK 81 OF DEEDS, PAGE 381 AND IN BOOK 135, PAGE 347 AND IN BOOK 185, PAGE 215, ALL OF DEEDS. (THE LOCATION OF THE EASEMENT CANNOT BE DETERMINED FROM RECORD INFORMATION.)                                                                                                                                                                                                                                                                                                                                                                         |  |  |  |  |  |
| ITEM 28  | AN EASEMENT FOR WATER DITCH AND INCIDENTAL PURPOSES IN THE DOCUMENT RECORDED IN BOOK 81 OF DEEDS, PAGE 151. (THE LOCATION OF THE EASEMENT CANNOT BE DETERMINED FROM RECORD INFORMATION.)                                                                                                                                                                                                                                                                                                                                                                                                                                           |  |  |  |  |  |
| ITEM 29  | AN EASEMENT FOR WATER DITCH AND INCIDENTAL PURPOSES IN THE DOCUMENT RECORDED IN BOOK 99 OF<br>DEEDS, PAGE 189. (THE LOCATION OF THE EASEMENT CANNOT BE DETERMINED FROM RECORD INFORMATION.)                                                                                                                                                                                                                                                                                                                                                                                                                                        |  |  |  |  |  |
| ITEM 30  | THE EFFECT OF A MAP PURPORTING TO SHOW THE LAND AND OTHER PROPERTY, FILED BOOK 26, PAGE 24<br>OF RECORD OF SURVEYS. 31.                                                                                                                                                                                                                                                                                                                                                                                                                                                                                                            |  |  |  |  |  |
| ITEM 31  | THE TERMS AND PROVISIONS CONTAINED IN THE DOCUMENT ENTITLED "ROAD AND STORM DRAINAGE AGREEMENT" RECORDED APRIL 14, 2003 AS INSTRUMENT NO. 2003–0243642 OF OFFICIAL RECORDS.                                                                                                                                                                                                                                                                                                                                                                                                                                                        |  |  |  |  |  |
| ITEM 32  | THE TERMS AND PROVISIONS CONTAINED IN THE DOCUMENT ENTITLED "OWNER PARTICIPATION AGREEMENT" RECORDED MAY 25, 2004 AS INSTRUMENT NO. 2004–0366451 OF OFFICIAL RECORDS.                                                                                                                                                                                                                                                                                                                                                                                                                                                              |  |  |  |  |  |
| ITEM 33  | THE TERMS AND PROVISIONS CONTAINED IN THE DOCUMENT ENTITLED "OWNER PARTICIPATION AGREEMENT"<br>RECORDED OCTOBER 12, 2005 AS INSTRUMENT NO. 2005-0764956 OF OFFICIAL RECORDS.                                                                                                                                                                                                                                                                                                                                                                                                                                                       |  |  |  |  |  |
| ITEM 34  | A DEED OF TRUST TO SECURE AN ORIGINAL INDEBTEDNESS OF \$NOT SET OUT RECORDED MAY 20, 2016 AS INSTRUMENT NO. 16–198924 OF OFFICIAL RECORDS. DATED: APRIL 19, 2016<br>TRUSTOR: WAYNE EDWARD MORIN AND ELIZABETH ANN MORIN/ TRUSTEES OF THE MORIN FAMILY TRUST, DATED APRIL 28, 1995<br>TRUSTEE: FIRST AMERICAN TITLE INSURANCE COMPANY / BENEFICIARY: SUCCESSOR AGENCY TO THE                                                                                                                                                                                                                                                        |  |  |  |  |  |
| ITEM 35  | REDEVELOPMENT AGENCY OF THE CITY OF RIALTO, A PUBLIC ENTITY<br>THE TERMS AND PROVISIONS CONTAINED IN THE DOCUMENT ENTITLED "MAINTENANCE AGREEMENT"                                                                                                                                                                                                                                                                                                                                                                                                                                                                                 |  |  |  |  |  |
| ITEM 36  | RECORDED MAY 23, 2016 AS INSTRUMENT NO. 16–199410 OF OFFICIAL RECORDS.<br>RIGHTS OF THE PUBLIC IN AND TO THAT PORTION OF THE LAND LYING WITHIN ANY ROAD, STREET, ALLEY<br>OR HIGHWAY.                                                                                                                                                                                                                                                                                                                                                                                                                                              |  |  |  |  |  |
| ITEM 37  | WATER RIGHTS, CLAIMS OR TITLE TO WATER, WHETHER OR NOT SHOWN BY THE PUBLIC RECORDS.                                                                                                                                                                                                                                                                                                                                                                                                                                                                                                                                                |  |  |  |  |  |
| ITEM 38  | PRIOR TO THE ISSUANCE OF ANY POLICY OF TITLE INSURANCE, THE COMPANY WILL REQUIRE:<br>WITH RESPECT TO THE TRUST REFERRED TO IN THE VESTING:<br>A CERTIFICATION PURSUANT TO SECTION 18100.5 OF THE CALIFORNIA PROBATE CODE IN A FORM<br>SATISFACTORY TO THE COMPANY.<br>COPIES OF THOSE EXCERPTS FROM THE ORIGINAL TRUST DOCUMENTS AND AMENDMENTS THERETO WHICH<br>DESIGNATE THE TRUSTEE AND CONFER UPON THE TRUSTEE THE POWER TO ACT IN THE PENDING<br>TRANSACTION.<br>OTHER REQUIREMENTS WHICH THE COMPANY MAY IMPOSE FOLLOWING ITS REVIEW OF THE MATERIAL REQUIRED<br>HEREIN AND OTHER INFORMATION WHICH THE COMPANY MAY REQUIRE. |  |  |  |  |  |

FD. 1.5" I.P NO TAG. ACCEPTED -AS CENTERLINE INTERSECTION OF WALNUT AVENUE AND TAMARIND AVENUE

FD. 1.5" I.P TAGGED "LS 5750". ACCEPTED AS POINT ON CENTERLINE TAMARIND AVENUE AND THE SOUTHWESTERLY PROLONGATION OF PM 17971 PMB 224/91-91 PER TRACT NO. 16441, MB

FD. 1" IP "SBC SURV" FLUSH

| EARTHWORK SUMMARY:                                        |
|-----------------------------------------------------------|
| QUANTITIES FOR PLAN CHECKING PURPOSES ONLY                |
| GRADING AREA                                              |
| MASS_EXCAVATION   CUT   FILL     [28220_CY]   [53,128_CY] |
| IMPORT 24,908 CY                                          |
| PROJECT TO BE OVER-EXCAVATED PER SOILS REPORT             |

## PROPOSED PARCEL MAP 19942

| INITIAL DESCRIPTION APP DATE   INITIAL Image: Comparison of the second seco | OWNER/DEVELOPER:<br>PACIFIC INDUSTRIAL<br>6272 E. PACIFIC COAST HIGHWAY STE E<br>LONG BEACH, CA 90803<br>(949) 500-7852 | PREPARED BY :<br>KES TECHNOLOGIES INC<br>CIVIL ENGINEERING<br>LAND PLANNING AND SURVEYING<br>1 VENTURE STE 130<br>IRVINE, CALIFORNIA 92618<br>PHONE (949) 339-5331<br>FAX (866) 426-2201 | PROFESS/ON<br>HONSH/ HONSH/<br>SSU<br>C67674<br>* EXP. 06/30/2019<br>CIT C/V IL<br>OF CALLFORM | I hereby certify that:   1. These plans have been prepared under my supervision:   2. The grading shown hereon will not divert drainage from its natural downstream course or obstruct the drainage of adjacent properties:   3. All specimen trees located on this properly are shown:   4. Existing ground contours and elevations were obtained by field survey on/aerial topography flown on DECEMBER, 2017   ENGINEER DATE   RCE 67674 EXP. DATE 6-30-19 | TPM 19<br>TENTATIVE P.<br>SCALE: AS SHOWN DRAY |
|-----------------------------------------------------------------------------------------------------------------------------------------------------------------------------------------------------------------------------------------------------------------------------------------------------------------------------------------------------------------------------------------------------------------------------------------------------------------------------------------------------------------------------------------------------------------------------------------------------------------------------------------------------------------------------------------------------------------------------------------------------------------------------------------------------------------------------------------------------------------------------------------------------------------------------------------------------------------------------------------------------------------------------------------------------------------------------------------------------------------------------------------------------------------------------------------------------------------------------------------------------------------------------------------------------------------------------------------------------------------------------------------------------------------------------------------------------------------------------------------------------------------------------------------------------------------------------------------------------------------------------------------------------------------------------------------------------------------------------------------------------------------------------------------------------------------------------------------------------------------------------------------------------------------------------------------------------------------------------------------------------|-------------------------------------------------------------------------------------------------------------------------|------------------------------------------------------------------------------------------------------------------------------------------------------------------------------------------|------------------------------------------------------------------------------------------------|---------------------------------------------------------------------------------------------------------------------------------------------------------------------------------------------------------------------------------------------------------------------------------------------------------------------------------------------------------------------------------------------------------------------------------------------------------------|------------------------------------------------|
|                                                                                                                                                                                                                                                                                                                                                                                                                                                                                                                                                                                                                                                                                                                                                                                                                                                                                                                                                                                                                                                                                                                                                                                                                                                                                                                                                                                                                                                                                                                                                                                                                                                                                                                                                                                                                                                                                                                                                                                                     |                                                                                                                         |                                                                                                                                                                                          |                                                                                                | RCE 67674 EXP. DATE 6-30-19                                                                                                                                                                                                                                                                                                                                                                                                                                   |                                                |