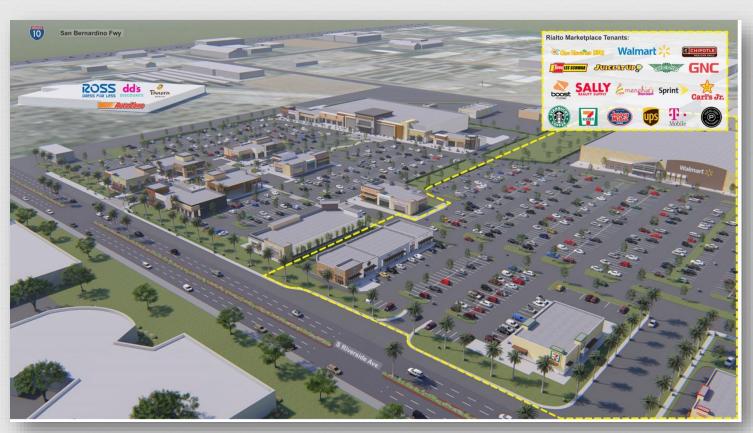

## Proposed Phase II



#### South Rialto Retail District





Potential Cross Access Points

## Proposed Theater Site Layout





# Proposed Theater

CS



### Street View

03



#### Leasing Efforts & Progress



- Contacted over 150 anchor tenant chains.
- Initial preliminary interest: Theater chain signed letter of intent; awaiting real estate committee approval.
- Working with some tenants who have recently or will open soon in nearby projects (Lewis & Others).
- Created studies to understand draw of shopping center.
- Repared preliminary proformas for various scenarios.
- Prepared renderings and site plans to assist in our marketing and analysis of site.
- Attended over 20 tenant meetings at last year's ICSC with encouraging results.
- Collecting letters of intent on shop buildings and pads.