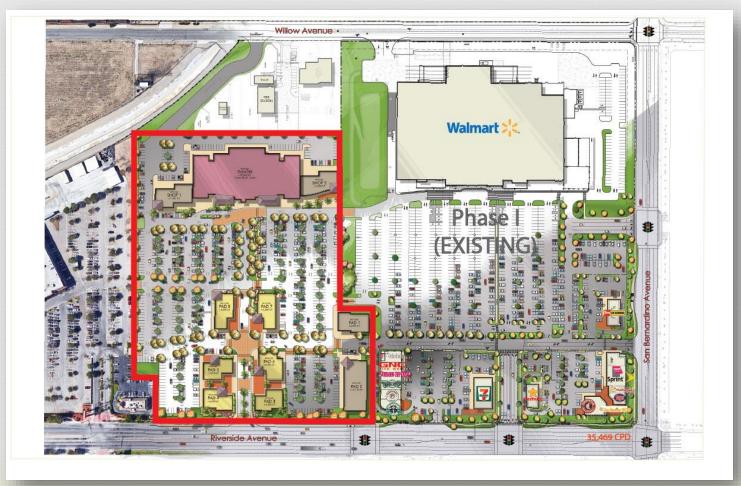

## Proposed Phase II



#### South Rialto Retail District





Potential Cross Access Points

## Proposed Theater Site Layout





# Proposed Theater

CS



### Street View

03



#### Leasing Efforts & Progress



- Contacted over 150 anchor tenant chains.
- Initial preliminary interest: Theater chain signed letter of intent; awaiting real estate committee approval.
- Working with some tenants who have recently or will open soon in nearby projects (Lewis & Others).
- Created studies to understand draw of shopping center.
- Repared preliminary proformas for various scenarios.
- Prepared renderings and site plans to assist in our marketing and analysis of site.
- Attended over 20 tenant meetings at last year's ICSC with encouraging results.
- Collecting letters of intent on shop buildings and pads.