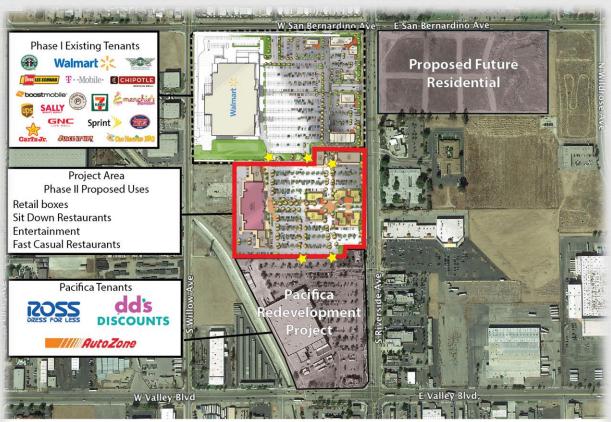

## Proposed Phase II

#### South Rialto Retail District

Potential Cross Access Points