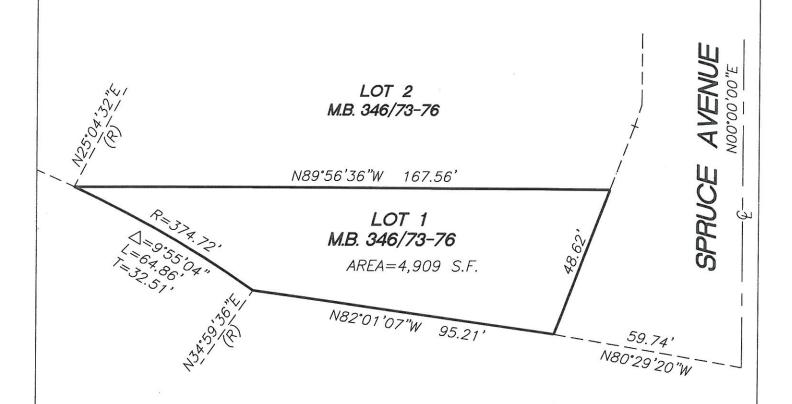

## **EXHIBIT "A"**LEGAL DESCRIPTION

LOT 1, TRACT MAP NO. 19916, IN THE CITY OF RIALTO, RECORDED IN MAP BOOK 346 OF MAPS, PAGES 73 THROUGH 76, INCLUSIVE, RECORDS OF SAN BERNARDINO COUNTY, STATE OF CALIFORNIA

## EXHIBIT "B" PLAT