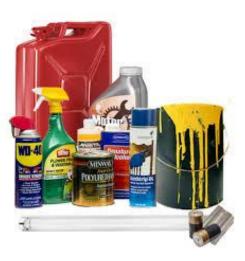

#### Household Hazardous Waste

The Household Hazardous Waste Site will accept

- Used motor oil and filters
- Paint
- Household cleaners
- Pesticides
- Weed killers

- Batteries
- Syringes
- Florescent bulbs
- Medication

Other household chemicals

Explosives, medical waste, abandoned waste, or business waste can not be accepted.

Public Works Yard 246 S. Willow Ave

Rialto, CA 92376