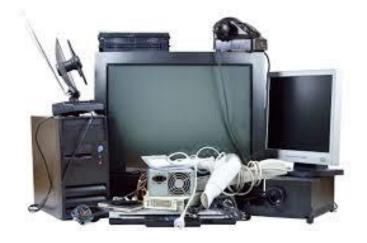

#### **Electronic Waste**

Household electronics will be recycled.

- Televisions
- Microwaves
- Computers
- Monitors
- Other electronics