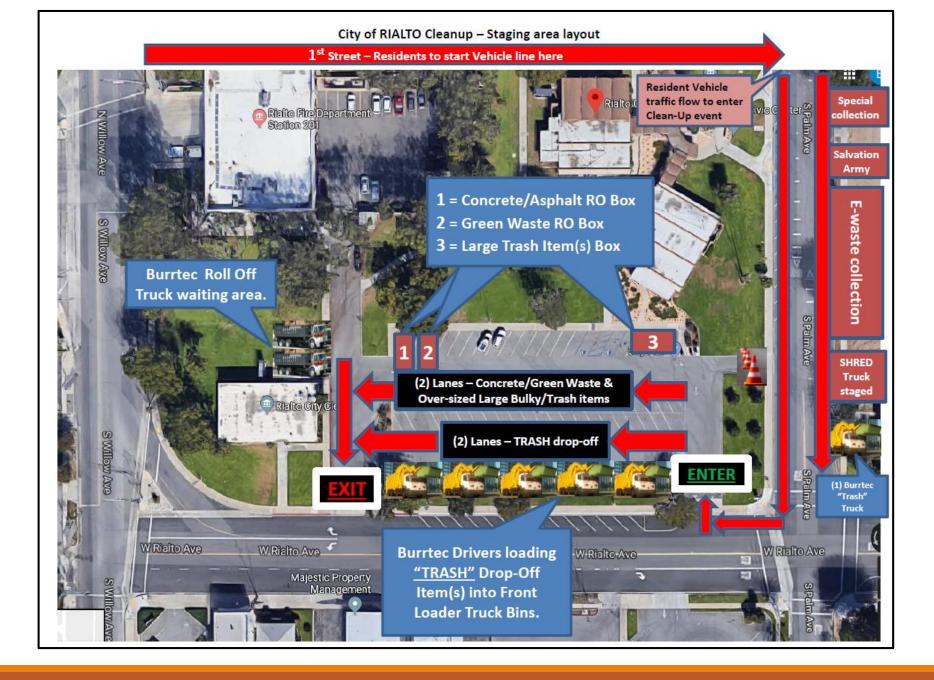

### Clean Up Services Residential Customers Only

- Trash and Green Waste Collection
- Electronic Waste
- Document Shredding
- Special Collection
- Donations to Salvation Army
- Household Hazardous Waste
- Used Tires Recycling

### Trash and Green Waste Collection

#### **Acceptable Items Include**

- Toilets
- Mattresses
- Old Furniture
- Yard Trimmings
- Wood/Branches
- Scrap Metal

#### **Electronic Waste**

Household electronics will be recycled.

- Televisions
- Microwaves
- Computers
- Monitors
- Other electronics

# **Document Shredding**

- Protect your identity.
- Shred your personal documents for free.

Bring your documents from 8am to 2pm or until the truck is full.

### **Special Collection**

Each Quarter, the City will collect special items for a non-profit organization.

Examples include:

**Dress for Success** 

Sole4Souls

**Rialto Animal Control** 

Lions Club (Eye Glass Collection)

# **Salvation Army Donations**

The Salvation Army will be accepting usable household items

- Clean clothing
- Shoes
- Furniture
- Sports equipment
- Other household items