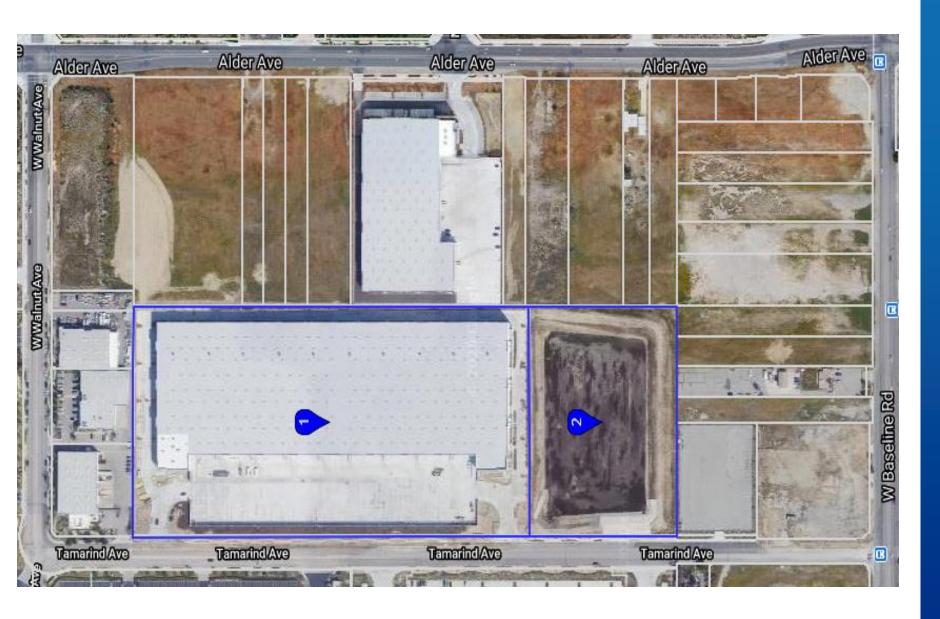

Foothill Blvd.



Source: San Bernardino Co. GIS, 2020

South of Foothill Blvd.

City of Rialto





#### Non-Residential South of Foothill Blvd.

| PPD#          | CROSS STREETS                                               |
|---------------|-------------------------------------------------------------|
| PPD 2017-0082 | Northwest corner of Cactus Avenue and El Rivino Road        |
| PPD 2019-0057 | Southwest corner of Casmalia Street and Linden Avenue       |
| PPD 2019-0066 | Along Cactus Avenue, north of El Rivino Road                |
| PPD 2434      | Along east side of Tamarind Avenue, south of Walnut Avenue  |
| PPD 2435      | Along west side of Locust Avenue, south of Persimmon Street |

#### Non-Residential PPD's



### PPD 2017-0082



#### PPD 2019-0057



### PPD 2019-0066



# PPD 2434



# PPD 2435