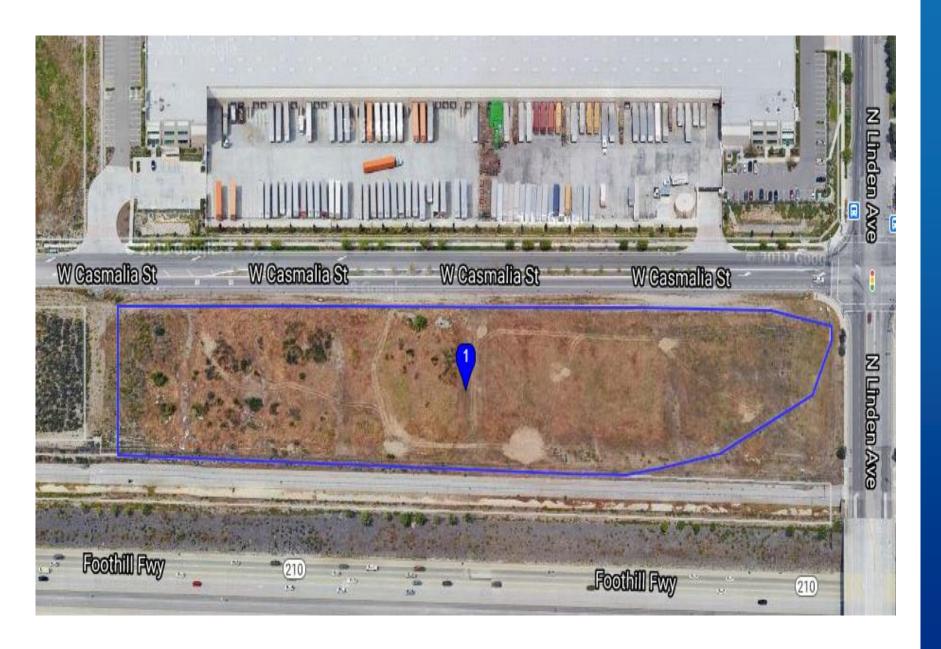

of Rialto





# Non-Residential North of Foothill Blvd.



Source: San Bernardino Co. GIS, 2020

South of Foothill Blvd.

City of Rialto





#### Non-Residential South of Foothill Blvd.

| PPD#          | CROSS STREETS                                               |
|---------------|-------------------------------------------------------------|
| PPD 2017-0082 | Northwest corner of Cactus Avenue and El Rivino Road        |
| PPD 2019-0057 | Southwest corner of Casmalia Street and Linden Avenue       |
| PPD 2019-0066 | Along Cactus Avenue, north of El Rivino Road                |
| PPD 2434      | Along east side of Tamarind Avenue, south of Walnut Avenue  |
| PPD 2435      | Along west side of Locust Avenue, south of Persimmon Street |

#### Non-Residential PPD's



### PPD 2017-0082



#### PPD 2019-0057



### PPD 2019-0066



# PPD 2434



# PPD 2435