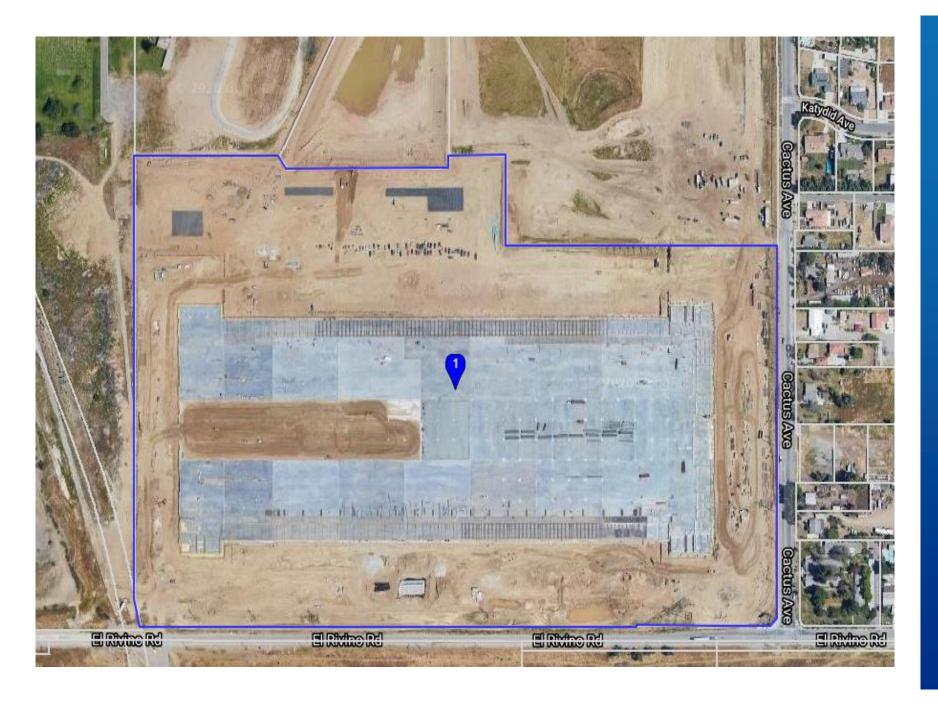

Foothill Blvd.

City of Rialto





# Non-Residential North of Foothill Blvd.



Source: San Bernardino Co. GIS, 2020

South of Foothill Blvd.

City of Rialto





#### Non-Residential South of Foothill Blvd.

| PPD#          | CROSS STREETS                                               |
|---------------|-------------------------------------------------------------|
| PPD 2017-0082 | Northwest corner of Cactus Avenue and El Rivino Road        |
| PPD 2019-0057 | Southwest corner of Casmalia Street and Linden Avenue       |
| PPD 2019-0066 | Along Cactus Avenue, north of El Rivino Road                |
| PPD 2434      | Along east side of Tamarind Avenue, south of Walnut Avenue  |
| PPD 2435      | Along west side of Locust Avenue, south of Persimmon Street |

#### Non-Residential PPD's



### PPD 2017-0082



#### PPD 2019-0057



### PPD 2019-0066



# PPD 2434



# PPD 2435