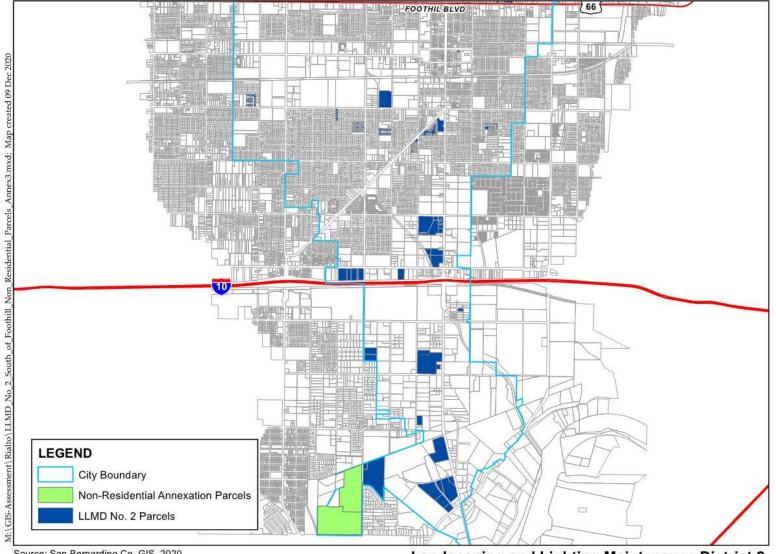

# Non-Residential North of Foothill Blvd.

Source: San Bernardino Co. GIS, 2020

South of Foothill Blvd.

City of Rialto