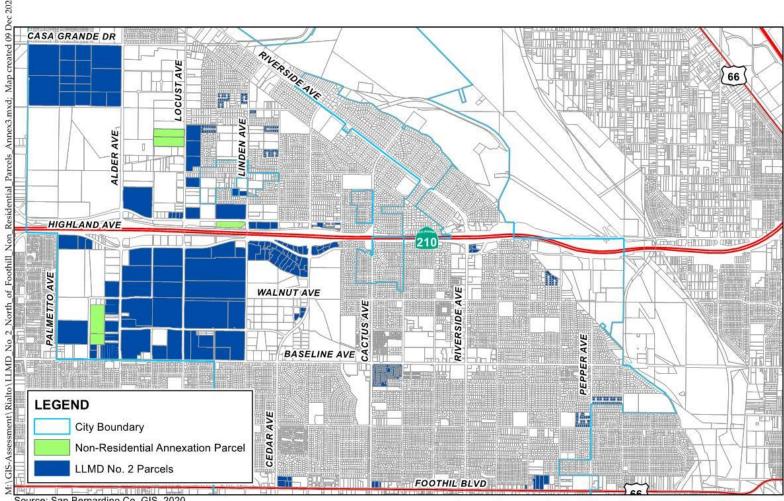

# Landscape and Lighting Maintenance District No. 2

Landscaping and Lighting Maintenance District 2
North of Foothill Blvd.

City of Rialto

# Non-Residential North of Foothill Blvd.

Source: San Bernardino Co. GIS, 2020

South of Foothill Blvd.

City of Rialto