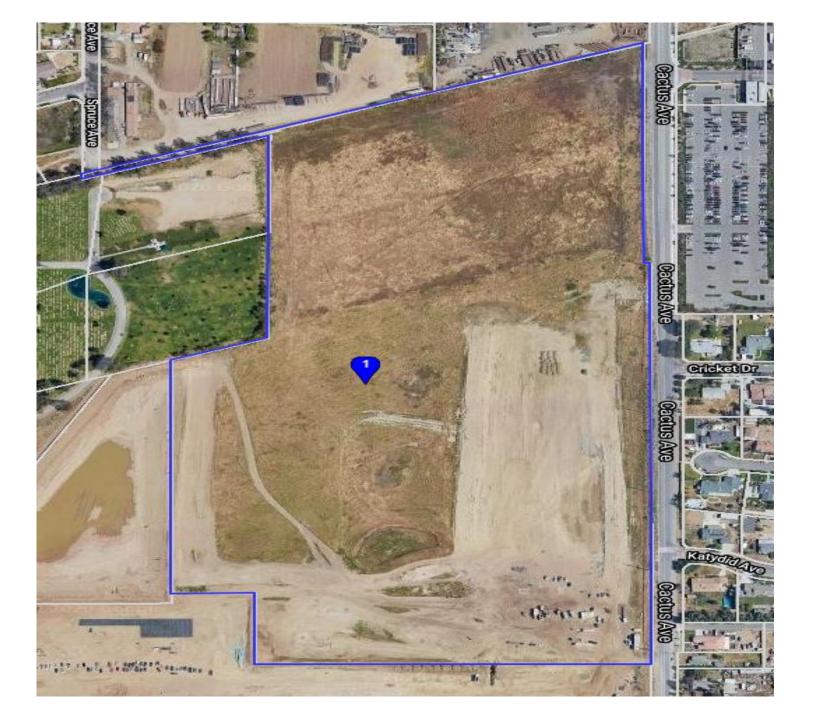

Residential North of Foothill Blvd.



Source: San Bernardino Co. GIS, 2020

South of Foothill Blvd.

City of Rialto





#### Non-Residential South of Foothill Blvd.

| PPD#          | CROSS STREETS                                               |
|---------------|-------------------------------------------------------------|
| PPD 2017-0082 | Northwest corner of Cactus Avenue and El Rivino Road        |
| PPD 2019-0057 | Southwest corner of Casmalia Street and Linden Avenue       |
| PPD 2019-0066 | Along Cactus Avenue, north of El Rivino Road                |
| PPD 2434      | Along east side of Tamarind Avenue, south of Walnut Avenue  |
| PPD 2435      | Along west side of Locust Avenue, south of Persimmon Street |

#### Non-Residential PPD's



### PPD 2017-0082



#### PPD 2019-0057



### PPD 2019-0066



# PPD 2434



# PPD 2435