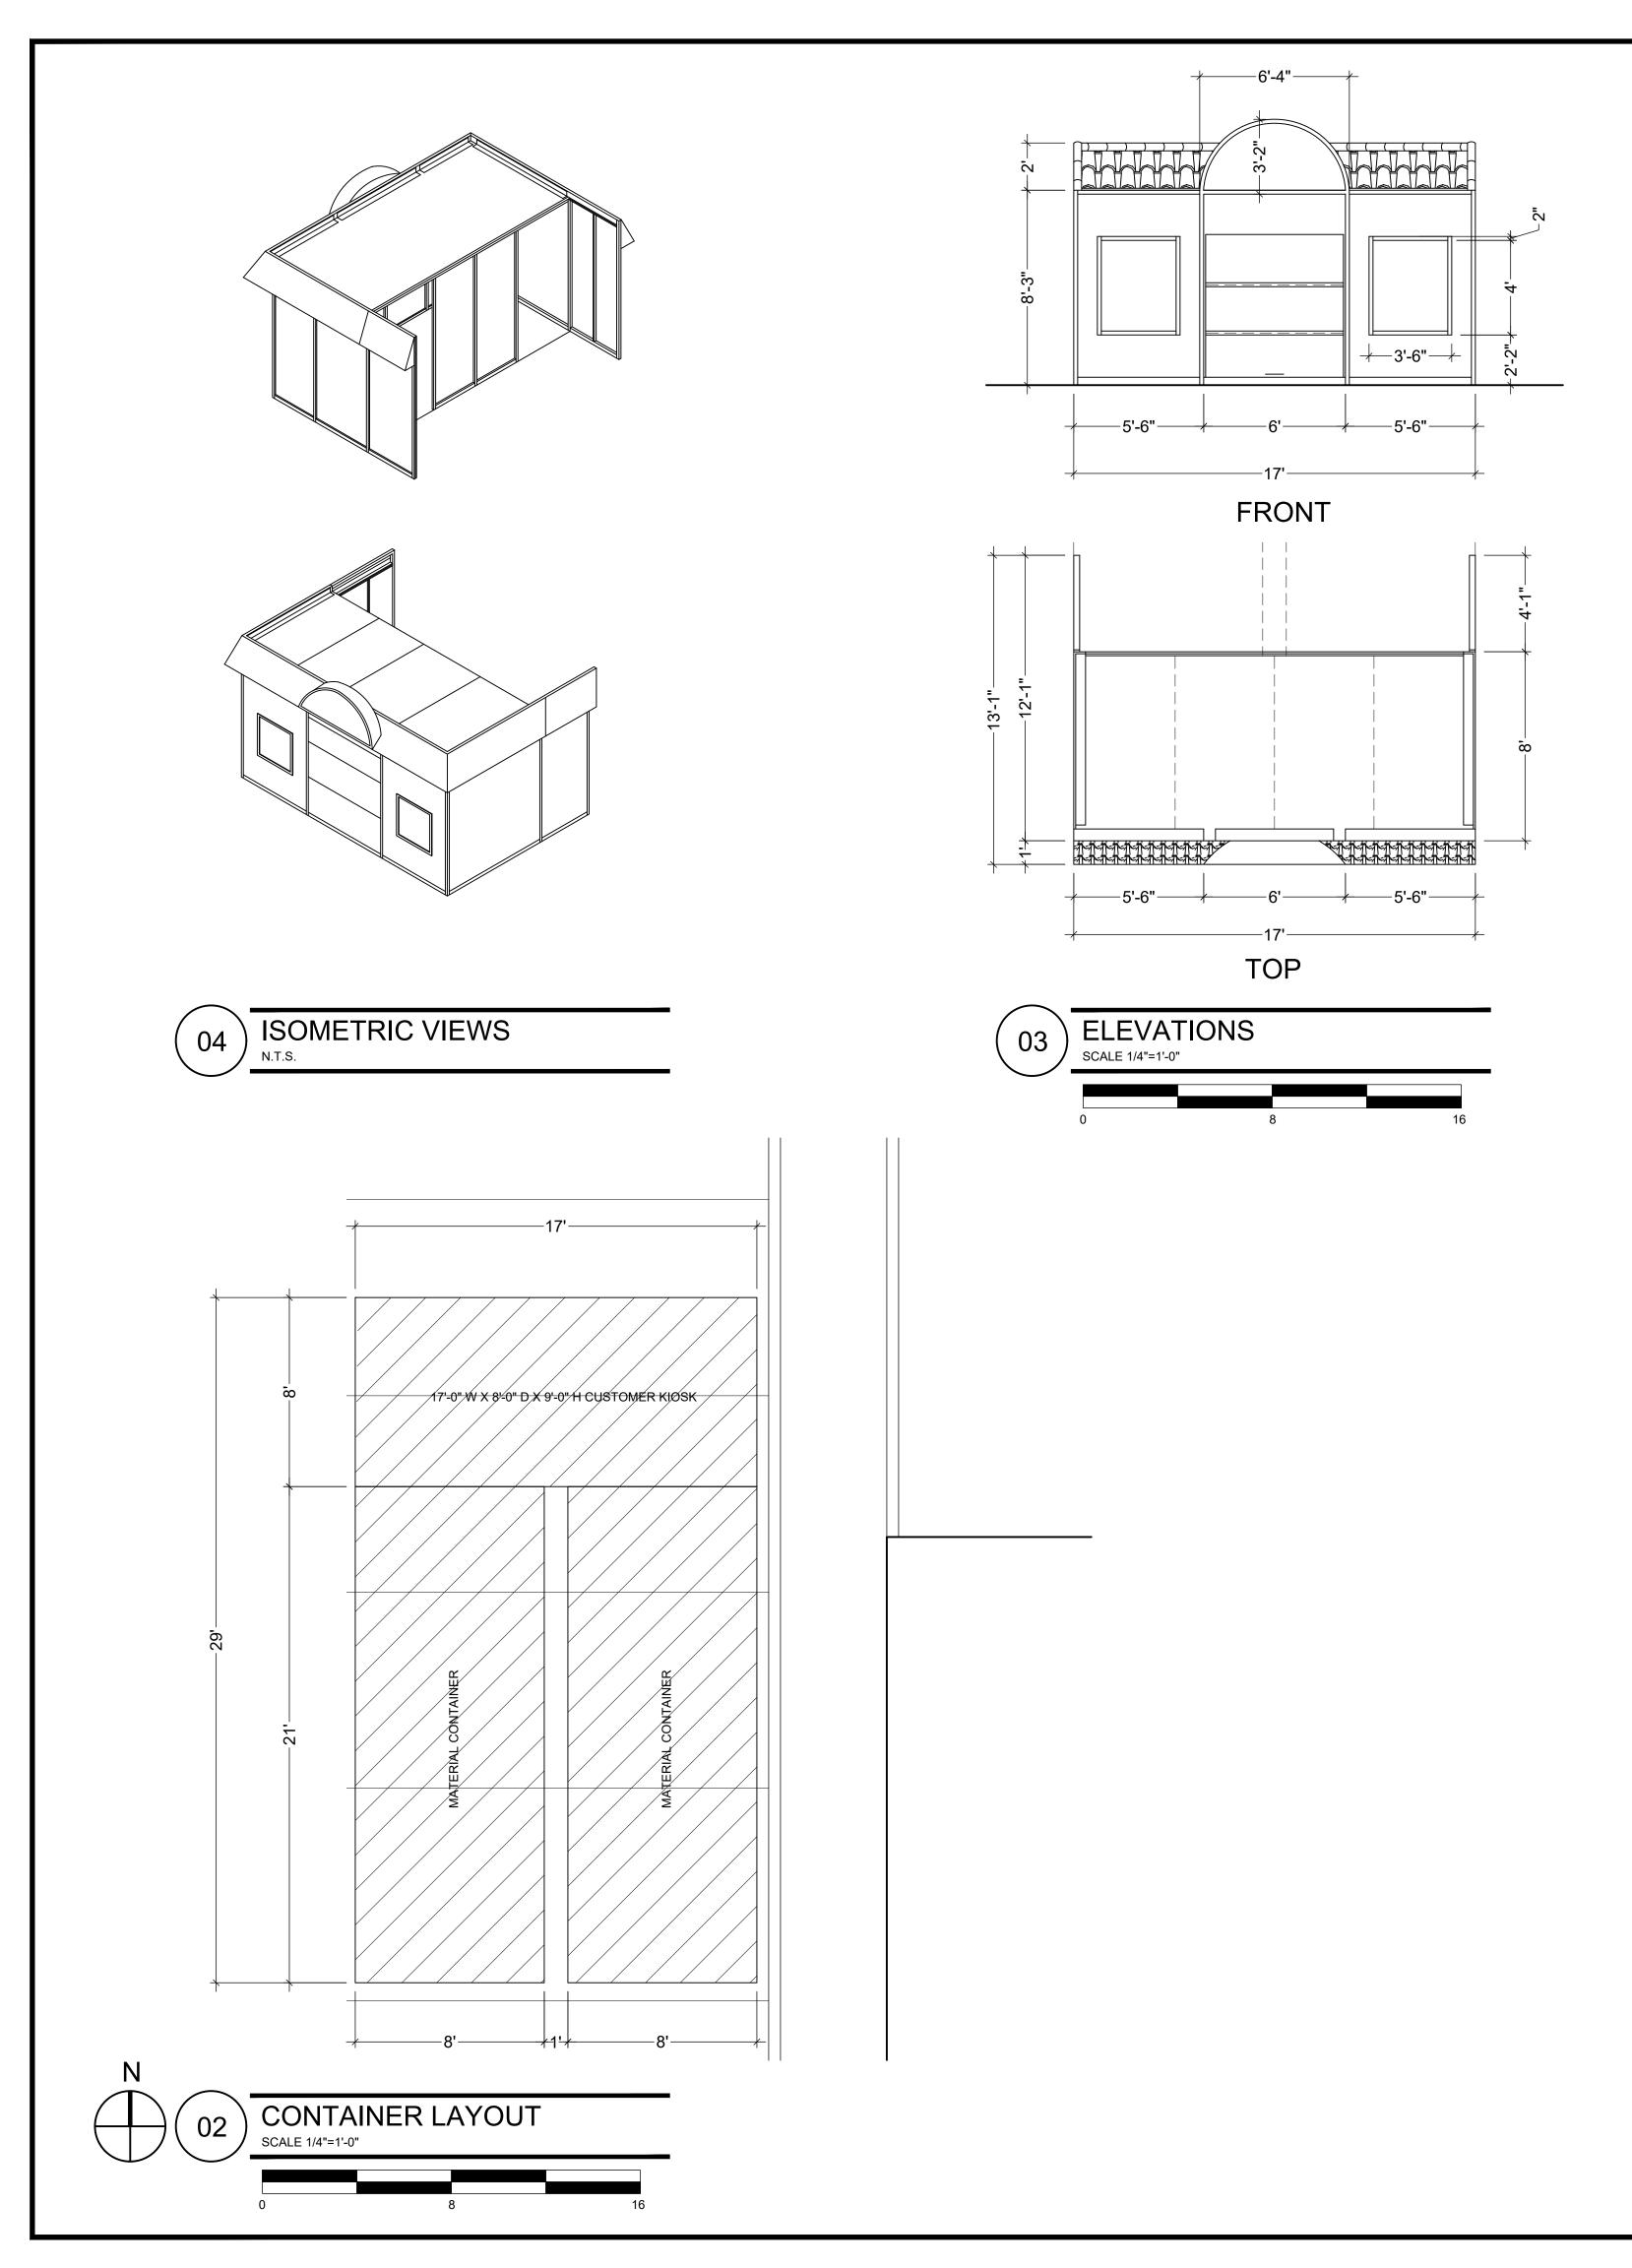

### DESCRIPTION

MATERIAL COLLECTION CONTAINERS: 2 CONTAINER AT 336 SQ.FT. CUSTOMER KIOSK: 1 KIOSK AT 136 SQ.FT. TOTAL FACILITY COVERAGE: 493 SQ.FT.

### FLOOR PLAN NOTES:

- VERIFY ALL CONDITIONS, LOCATIONS, AND DIMENSIONS
   PERFORM ALL WORK IN COMPLIANCE WITH APPLICABLE CODES AND STANDARDS
   MAIN DOOR SHALL BE OPEN DURING WORKING HOURS ONLY
   FRONT AND BACK DOORS OF CONTAINERS SHALL BE CLOSED
- AT ALL TIMES WORKING AREA SHALL BE MAINTAINED CLEAN AT ALL TIMES
- WORKING SIGNS SHALL BE DISPLAYED DURING WORKING HOURS

### **ELEVATION NOTES:**

VERIFY ALL CONDITIONS, LOCATIONS, AND DIMENSIONS PERFORM ALL WORK IN COMPLIANCE WITH APPLICABLE CODES AND STANDARDS