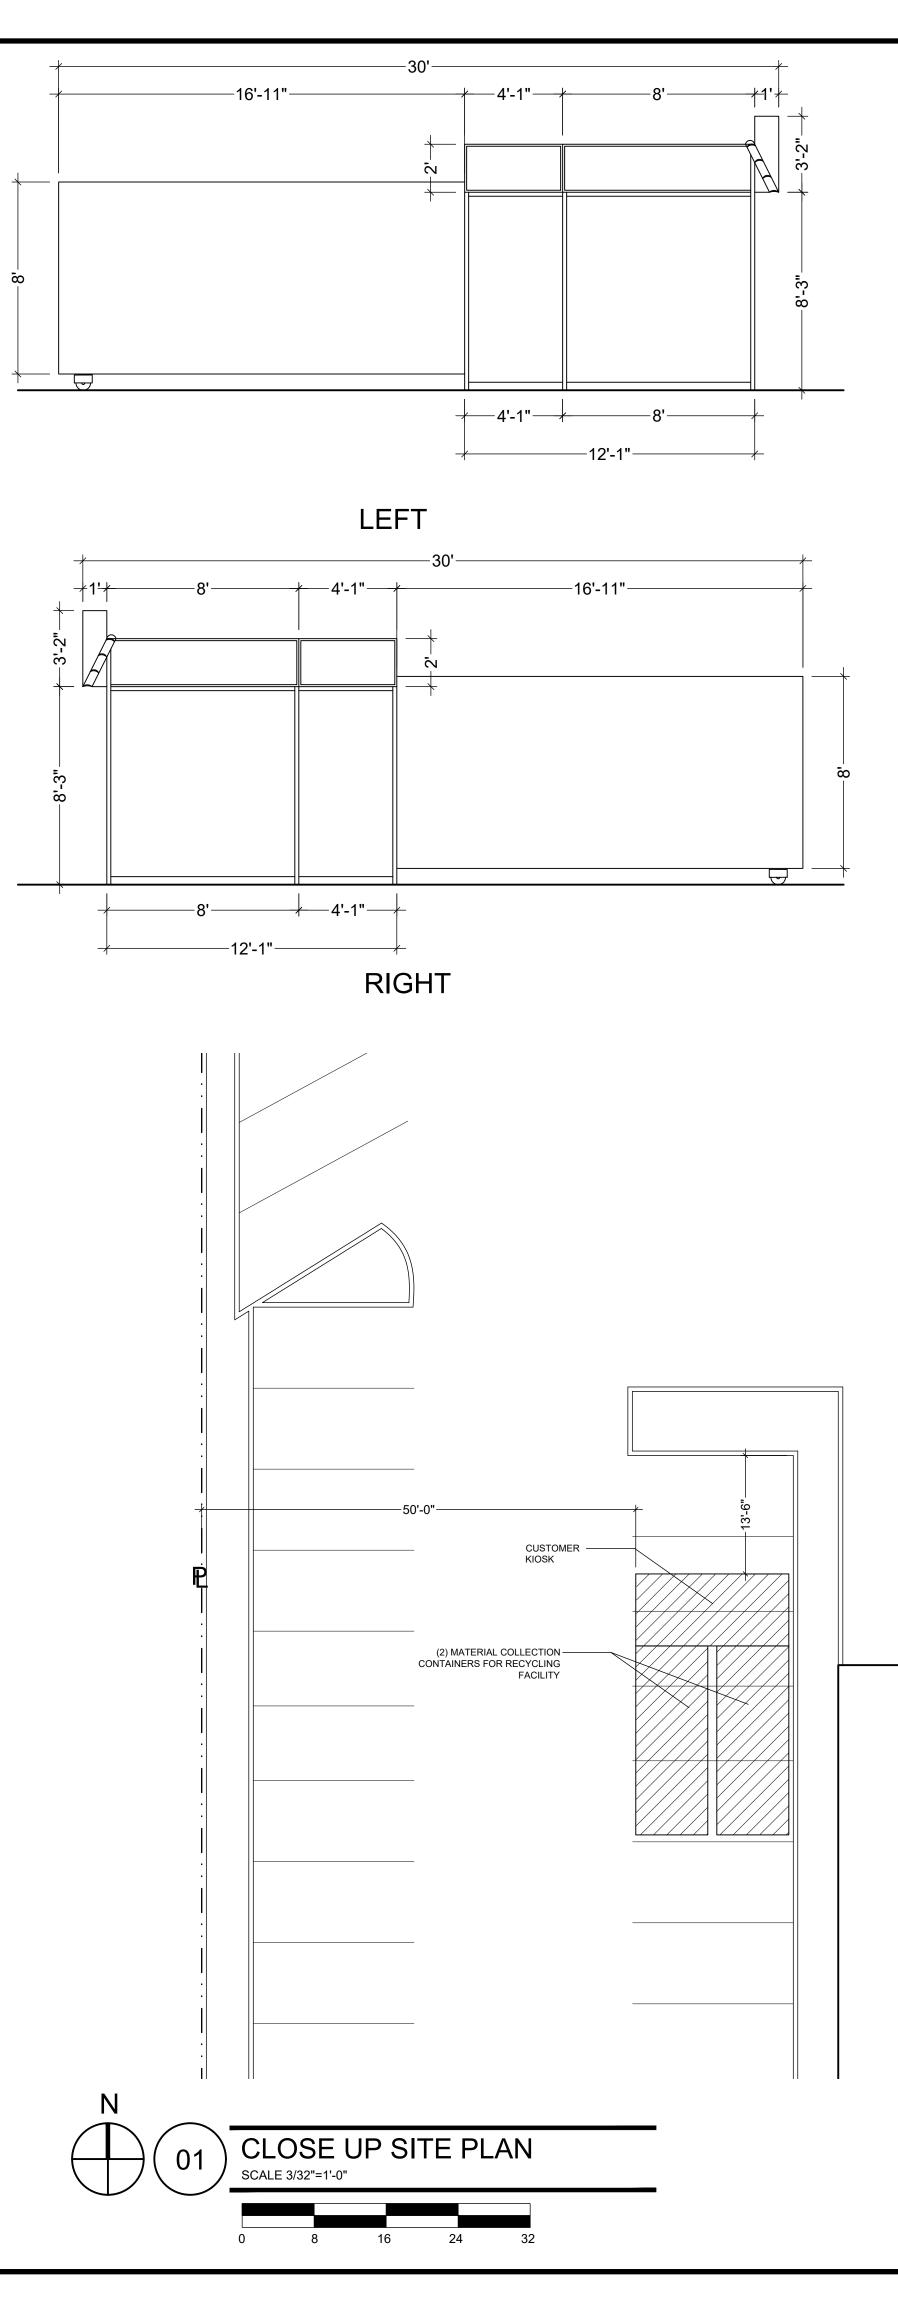

## SITE PLAN NOTES:

- VERIFY ALL CONDITIONS, LOCATIONS, AND DIMENSIONS PERFORM ALL WORK IN COMPLIANCE WITH APPLICABLE
- CODES AND STANDARDS CONTAINER SHALL BE PLACED WITHIN REQUIRED SETBACK AS PER THE CITY OF RIALTO MUNICIPAL CODES

### DESCRIPTION

MATERIAL COLLECTION CONTAINERS: 2 CONTAINER AT 336 SQ.FT. CUSTOMER KIOSK: 1 KIOSK AT 136 SQ.FT. TOTAL FACILITY COVERAGE: 493 SQ.FT.