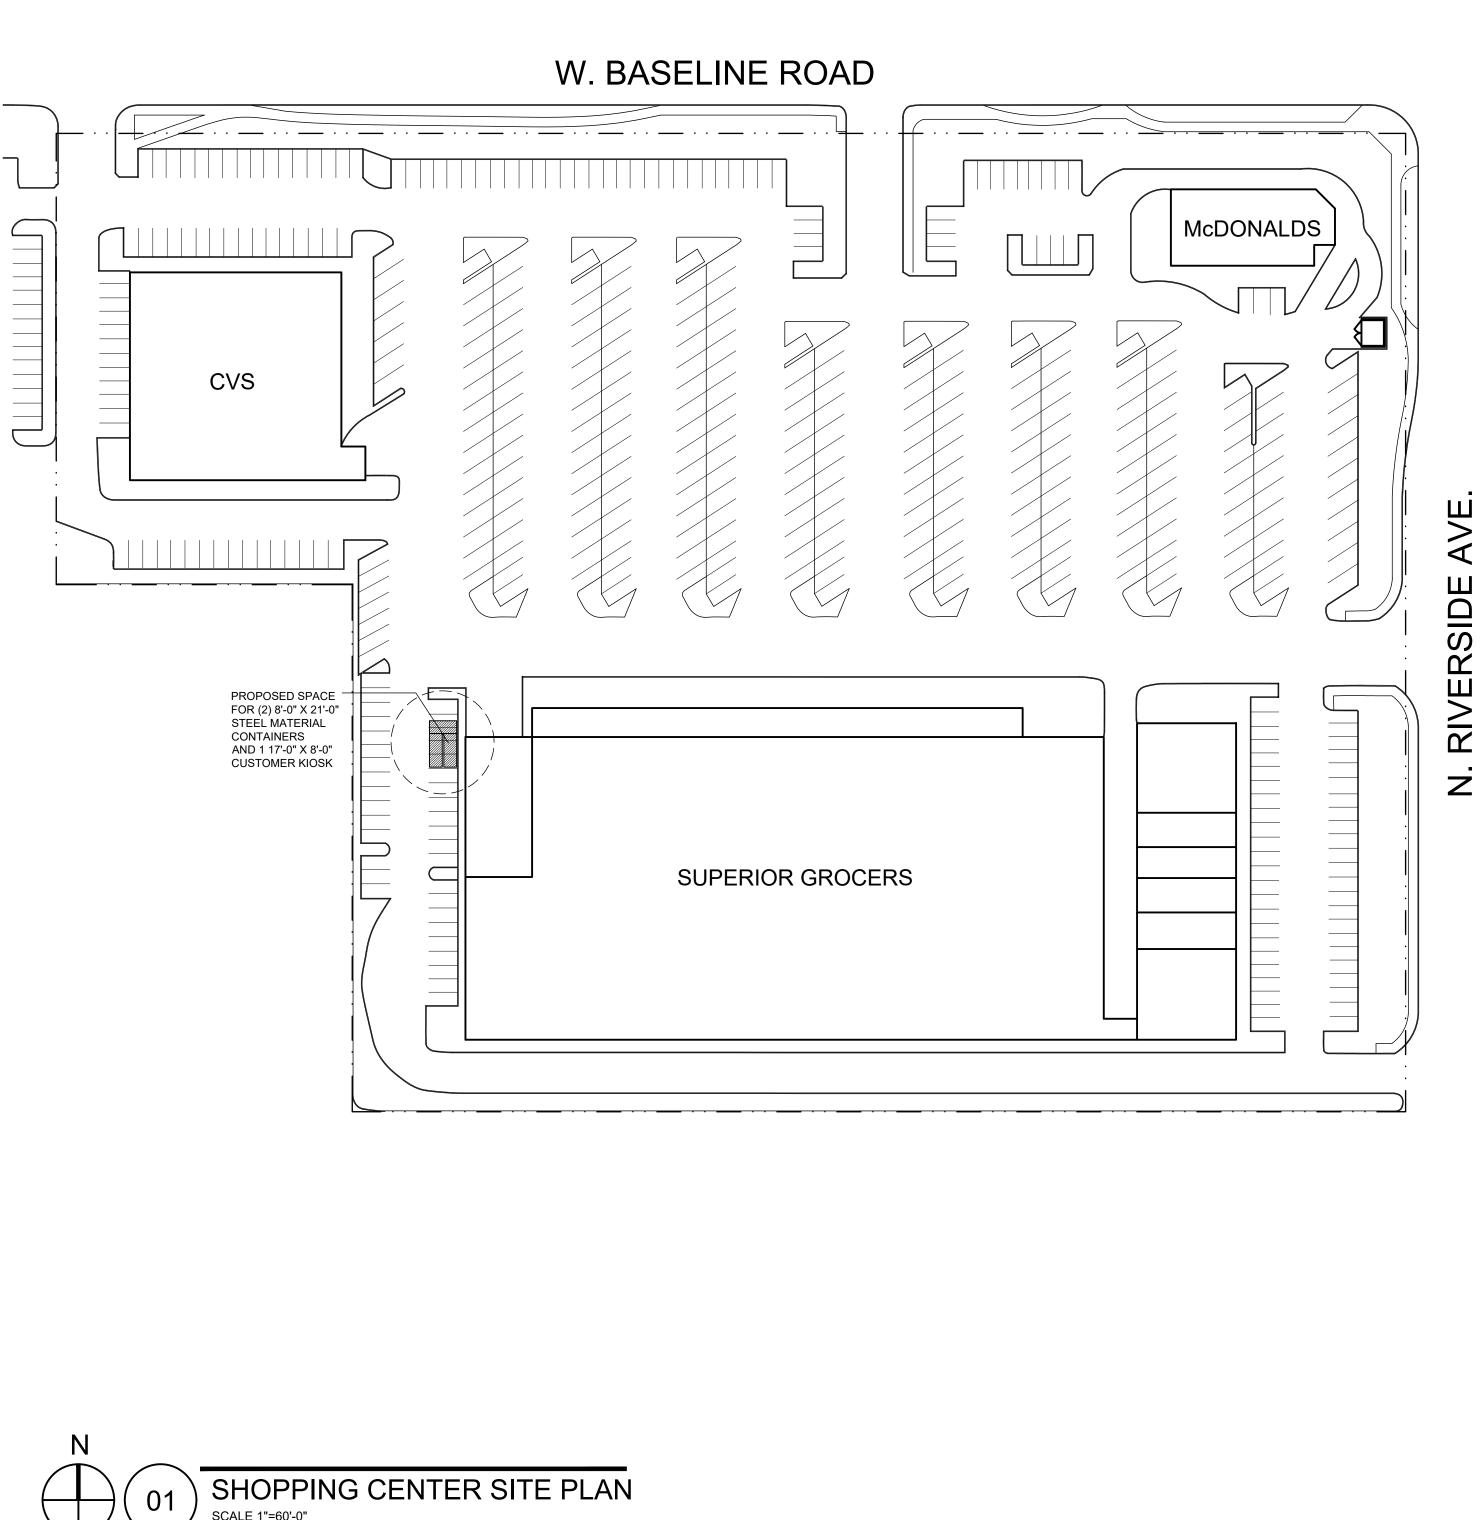

# SUPERIOR GROCERS CENTER SUNSET RECYCLING CENTER

SITE PLAN

# 151 W. BASELINE ROAD RIALTO, CA 92376

GENERAL NOTES

## SITE PLAN NOTES:

- VERIFY ALL CONDITIONS, LOCATIONS, AND DIMENSIONS PERFORM ALL WORK IN COMPLIANCE WITH APPLICABLE
- CODES AND STANDARDS CONTAINER SHALL BE PLACED WITHIN REQUIRED SETBACK AS PER THE CITY OF RIALTO MUNICIPAL CODES

### DESCRIPTION

MATERIAL COLLECTION CONTAINERS: 2 CONTAINER AT 336 SQ.FT. CUSTOMER KIOSK: 1 KIOSK AT 136 SQ.FT. TOTAL FACILITY COVERAGE: 493 SQ.FT.