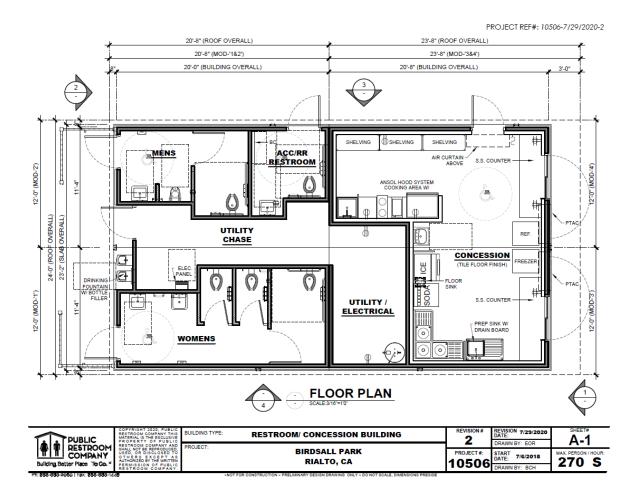

## PRELIMINARY DRAWINGS OF BUILDING

| PUBLIC<br>RESTROOM<br>COMPANY<br>Building Better Place To Go. * | RESTROOM COMPANY THIS<br>MATERIAL IS THE EXCLUSIVE<br>PROPERTY OF PUBLIC                                            | BUILDING TYPE: | RESTROOM/ CONCESSION BUILDING                                                         | REVISION#          | DATE:                              | A-2              |  |
|-----------------------------------------------------------------|---------------------------------------------------------------------------------------------------------------------|----------------|---------------------------------------------------------------------------------------|--------------------|------------------------------------|------------------|--|
|                                                                 | USED, OR DISCLOSED TO<br>OTHERS EXCEPT AS<br>AUTHORIZED BY THE WRITTEN<br>PERMISSION OF PUBLIC<br>RESTROOM COMPANY. |                | BIRDSALL PARK<br>RIALTO, CA                                                           | PROJECT#:<br>10506 | START DATE: 7/6/2018 DRAWN BY: BCH | MAX PERSON/HOUR: |  |
| Ph: 888-888-2060   Fax: 888-888-14                              | 48                                                                                                                  | ~NOT           | FOR CONSTRUCTION ~ PRELIMINARY DESIGN DRAWING ONLY ~ DO NOT SCALE, DIMENSIONS PRESIDE |                    |                                    |                  |  |