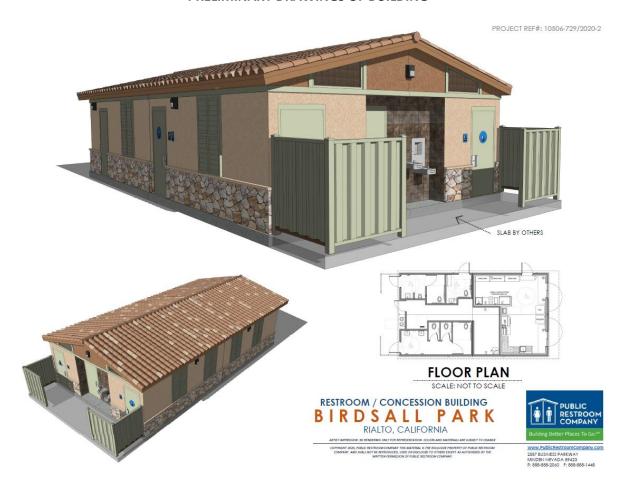

## PRELIMINARY DRAWINGS OF BUILDING

| PUBLIC<br>RESTROOM<br>COMPANY<br>Building Better Place To Go. * | RESTROOM COMPANY THIS<br>MATERIAL IS THE EXCLUSIVE<br>PROPERTY OF PUBLIC                                            | BUILDING TYPE: | RESTROOM/ CONCESSION BUILDING                                                         | REVISION#          | DATE:                              | A-2              |  |
|-----------------------------------------------------------------|---------------------------------------------------------------------------------------------------------------------|----------------|---------------------------------------------------------------------------------------|--------------------|------------------------------------|------------------|--|
|                                                                 | USED, OR DISCLOSED TO<br>OTHERS EXCEPT AS<br>AUTHORIZED BY THE WRITTEN<br>PERMISSION OF PUBLIC<br>RESTROOM COMPANY. |                | BIRDSALL PARK<br>RIALTO, CA                                                           | PROJECT#:<br>10506 | START DATE: 7/6/2018 DRAWN BY: BCH | MAX PERSON/HOUR: |  |
| Ph: 888-888-2060   Fax: 888-888-14                              | 48                                                                                                                  | ~NOT           | FOR CONSTRUCTION ~ PRELIMINARY DESIGN DRAWING ONLY ~ DO NOT SCALE, DIMENSIONS PRESIDE |                    |                                    |                  |  |