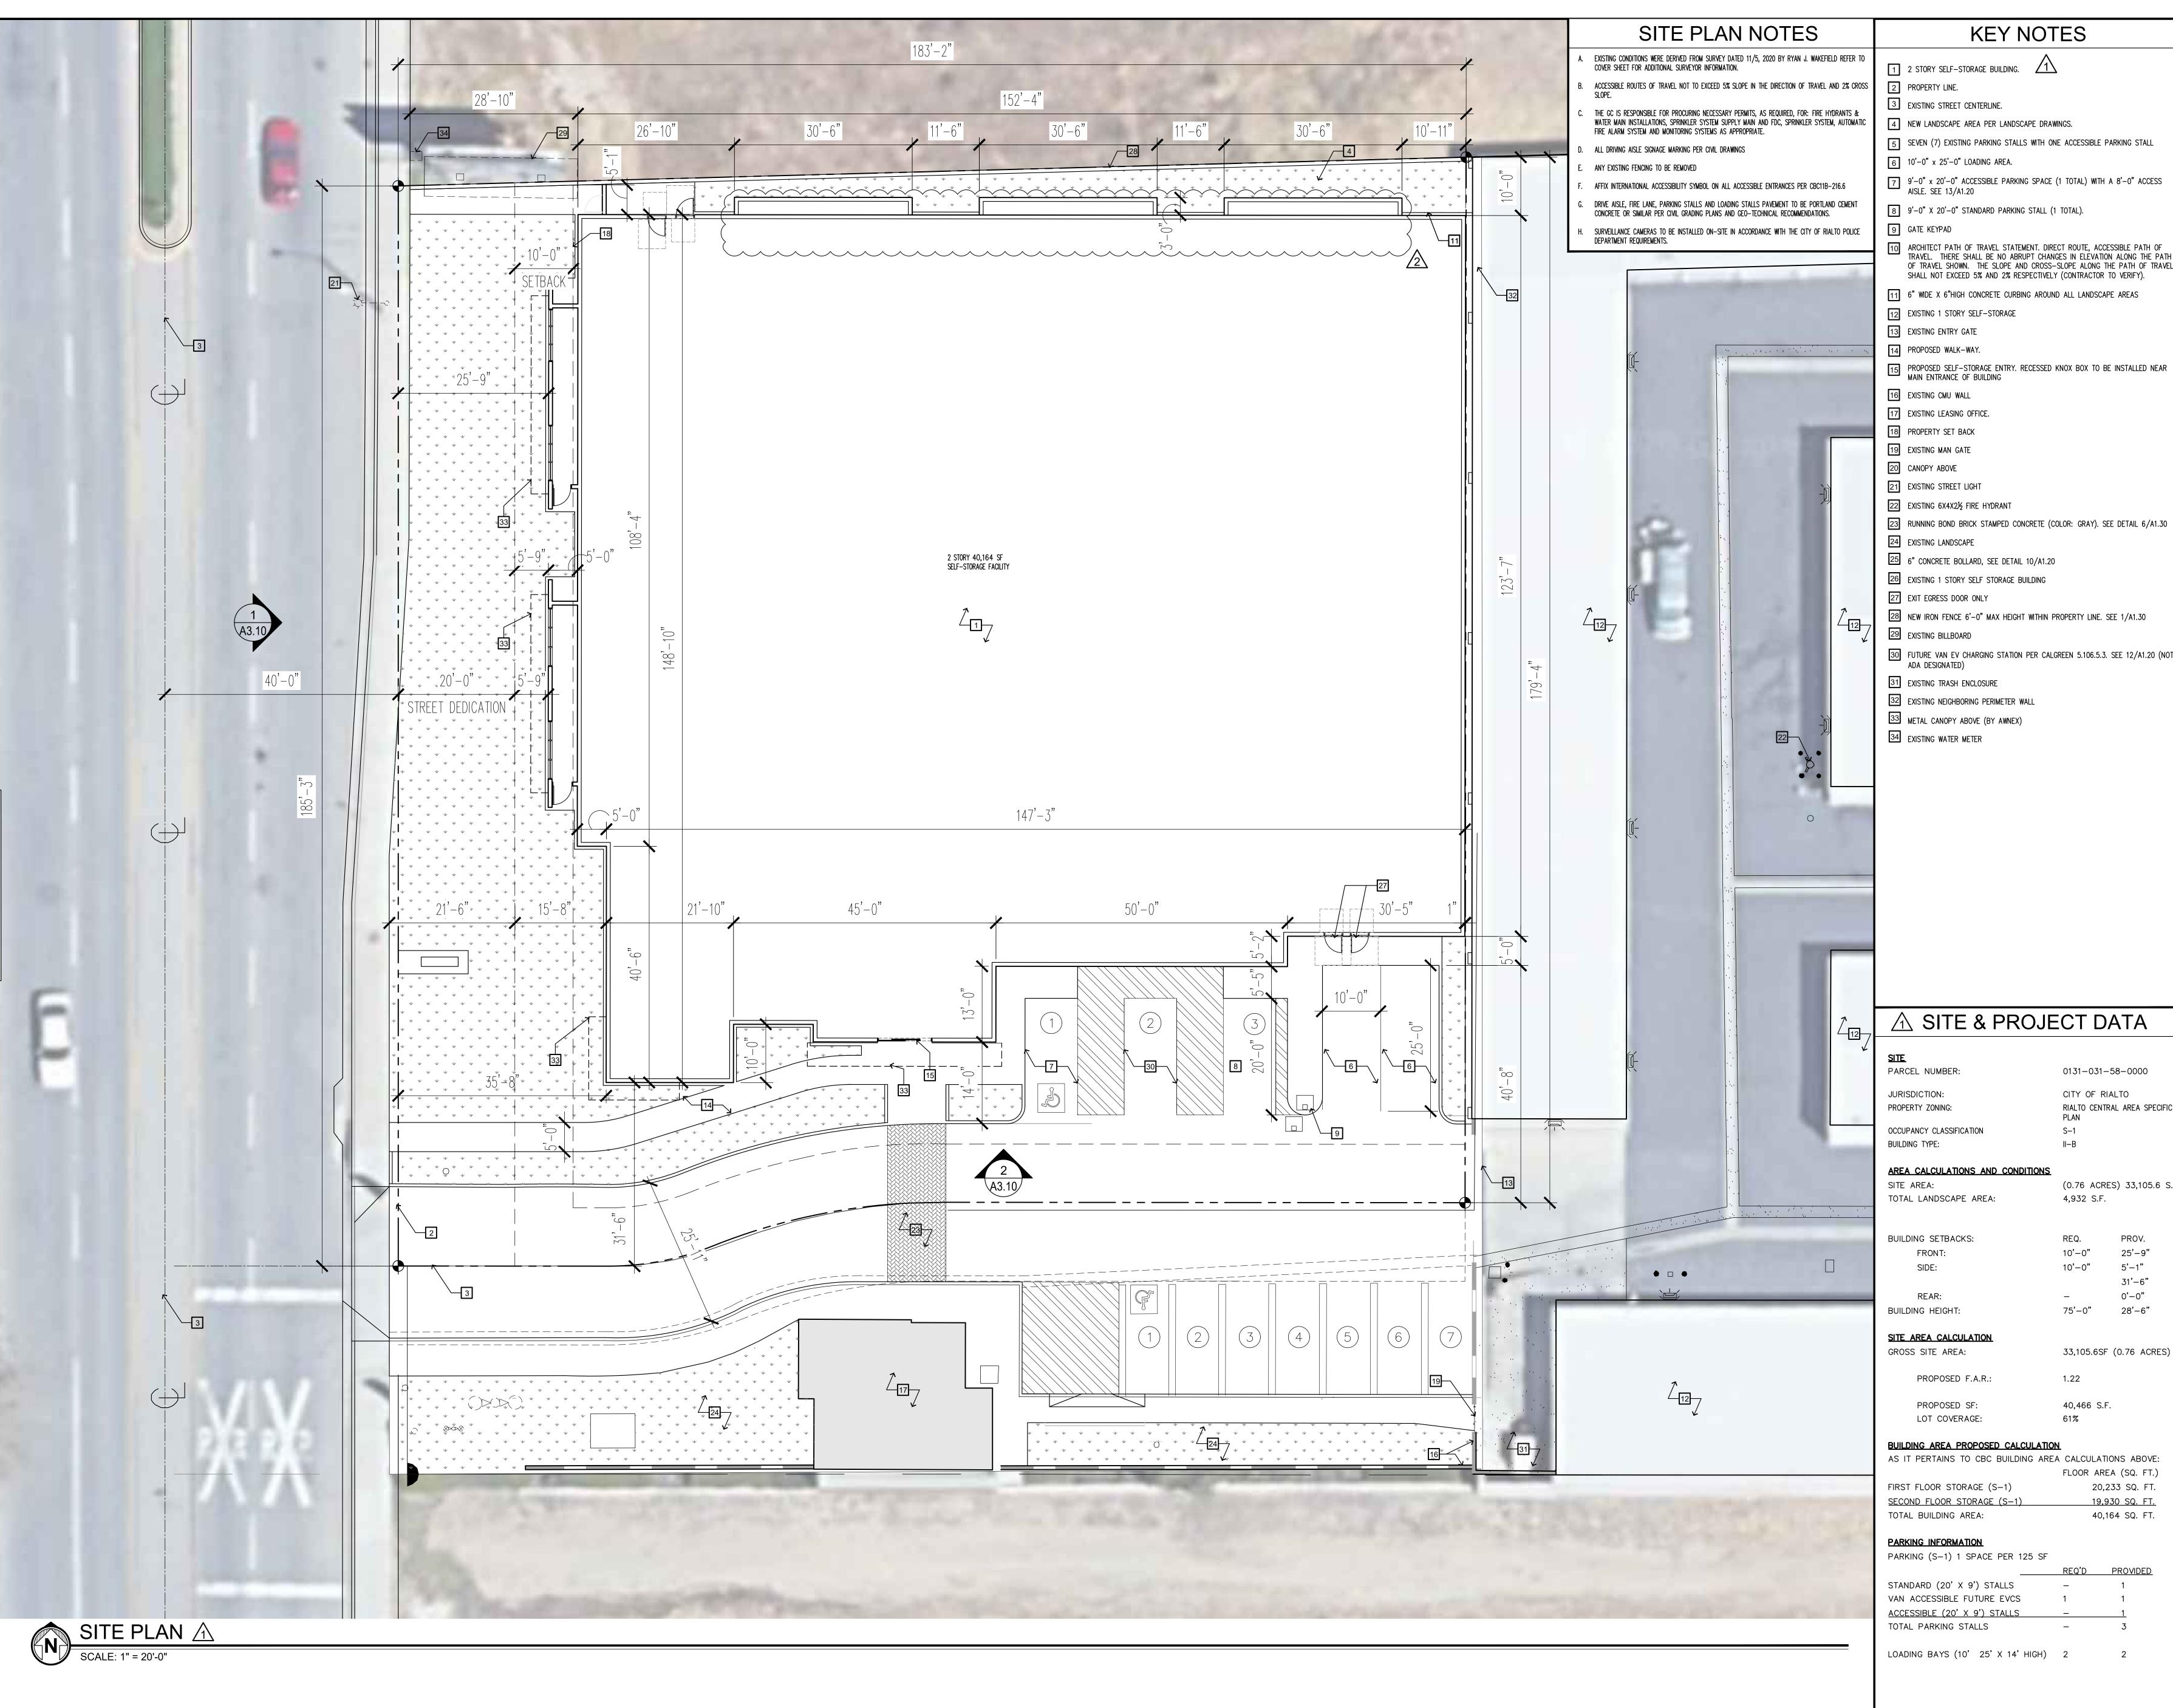

- 1 2 STORY SELF-STORAGE BUILDING. 1

- 4 NEW LANDSCAPE AREA PER LANDSCAPE DRAWINGS.

- ARCHITECT PATH OF TRAVEL STATEMENT. DIRECT ROUTE, ACCESSIBLE PATH OF TRAVEL. THERE SHALL BE NO ABRUPT CHANGES IN ELEVATION ALONG THE PATH OF TRAVEL SHOWN. THE SLOPE AND CROSS-SLOPE ALONG THE PATH OF TRAVEL
- 11 6" WIDE X 6"HIGH CONCRETE CURBING AROUND ALL LANDSCAPE AREAS
- 12 EXISTING 1 STORY SELF-STORAGE

- 21 EXISTING STREET LIGHT
- 23 RUNNING BOND BRICK STAMPED CONCRETE (COLOR: GRAY). SEE DETAIL 6/A1.30
- 6" CONCRETE BOLLARD, SEE DETAIL 10/A1.20
- 27 EXIT EGRESS DOOR ONLY
- 28 NEW IRON FENCE 6'-0" MAX HEIGHT WITHIN PROPERTY LINE. SEE 1/A1.30
- 30 FUTURE VAN EV CHARGING STATION PER CALGREEN 5.106.5.3. SEE 12/A1.20 (NOT
- 31 EXISTING TRASH ENCLOSURE
- 32 EXISTING NEIGHBORING PERIMETER WALL

## ⚠ SITE & PROJECT DATA

CITY OF RIALTO RIALTO CENTRAL AREA SPECIFIC

0131-031-58-0000

33,105.6SF (0.76 ACRES)

40,164 SQ. FT.

AREA CALCULATIONS AND CONDITIONS

(0.76 ACRES) 33,105.6 S.F TOTAL LANDSCAPE AREA: 4,932 S.F.

25'-9" 31'-6" 75'-0"

SITE AREA CALCULATION

PROPOSED F.A.R.: 1.22 40,466 S.F. PROPOSED SF:

BUILDING AREA PROPOSED CALCULATION

AS IT PERTAINS TO CBC BUILDING AREA CALCULATIONS ABOVE: FLOOR AREA (SQ. FT.) 20,233 SQ. FT. FIRST FLOOR STORAGE (S-1) SECOND FLOOR STORAGE (S-1) 19,930 SQ. FT.

PARKING INFORMATION PARKING (S-1) 1 SPACE PER 125 SF REQ'D PROVIDED STANDARD (20' X 9') STALLS VAN ACCESSIBLE FUTURE EVCS

TOTAL PARKING STALLS

CONSTR. DOCS: 20-020\_A1.10 JOB NUMBER: STATUS: SCH. DESIG

REVISIONS