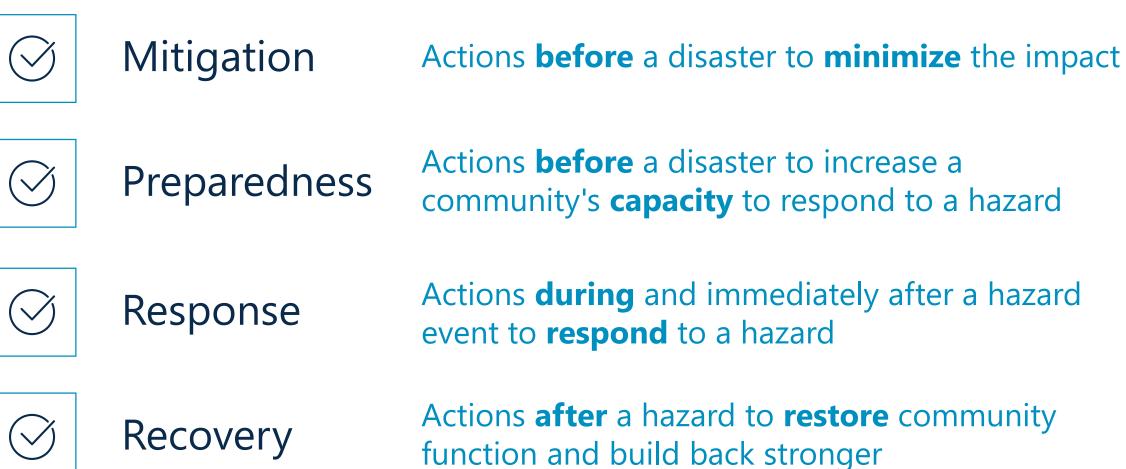

### Four Phases of Hazard Planning

Goal 1- Streets that are safe and comfortable to walk and bike through

• Safe Routes to School

Cool Corridors