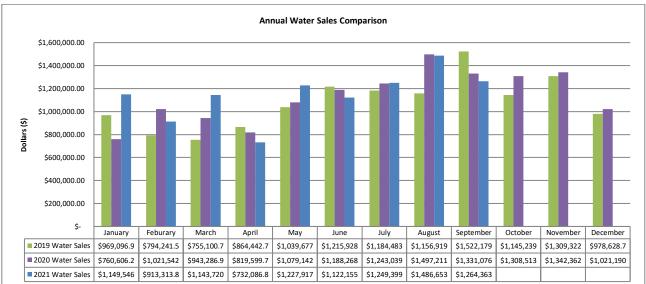

| 354    | 714    | 610    | 664    | 578    | 567    | 377    | 410    | 359    | 317    | 337    |

#### **IV. CONSUMPTION & BILLING**

#### A. Consumption

Water consumption decreased by 19.7% when compared against previous month and decreased by 15.6% when compared against the prior year. No new trend is being observed, other than normal fluctuations from one month to next.





#### B. Billing

A total of 21,702 bills were mailed or sent out electronically in September. Billing accuracy was 99.9% with thirteen (13) requiring adjustments.

#### V. REVENUE & AGING

#### A. Revenue

Sewer revenue has increased by 0.2% and water revenue had decreased by 5.0% when compared against the prior year. No new trend is being observed, other than normal fluctuations from one month to next.





#### B. Aging

The total aging balance has increased 2.3% from the previous month, *see first table below.* For balances >30-days only, water has increased 22.1% and wastewater has increased 27.9%.





#### C. Bad Debt

No accounts were sent over to collection agency this month.

#### VI. SERVICE ORDERS

236 service orders were initiated by the customer service team during the reporting month. Of this total, 183 service orders or 77% were due to occupant changes.

#### VII. OTHER ACTIVITIES

No work time losses were experienced in September. Everyone at Veolia is striving to achieve "zero harm safety record" by practicing the knowledge gained during monthly safety training events.

Following the regulations, water disconnection has been discontinued and late penalties are being waived.