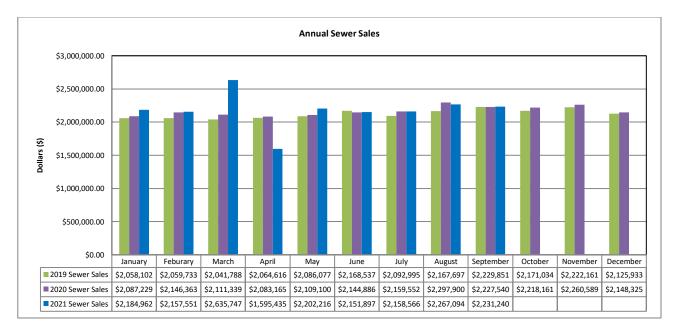

97    | 354    | 714    | 610    | 664    | 578    | 567    | 377    | 410    | 359    | 317    | 337    |

#### **IV. CONSUMPTION & BILLING**

#### A. Consumption

Water consumption decreased by 19.7% when compared against previous month and decreased by 15.6% when compared against the prior year. No new trend is being observed, other than normal fluctuations from one month to next.





#### B. Billing

A total of 21,702 bills were mailed or sent out electronically in September. Billing accuracy was 99.9% with thirteen (13) requiring adjustments.

#### V. REVENUE & AGING

#### A. Revenue

Sewer revenue has increased by 0.2% and water revenue had decreased by 5.0% when compared against the prior year. No new trend is being observed, other than normal fluctuations from one month to next.





#### B. Aging

The total aging balance has increased 2.3% from the previous month, *see first table below.* For balances >30-days only, water has increased 22.1% and wastewater has increased 27.9%.





#### C. Bad Debt

No accounts were sent over to collection agency this month.

#### VI. SERVICE ORDERS

236 service orders were initiated by the customer service team during the reporting month. Of this total, 183 service orders or 77% were due to occupant changes.

#### VII. OTHER ACTIVITIES

No work time losses were experienced in September. Everyone at Veolia is striving to achieve "zero harm safety record" by practicing the knowledge gained during monthly safety training events.

Following the regulations, water disconnection has been discontinued and late penalties are being waived