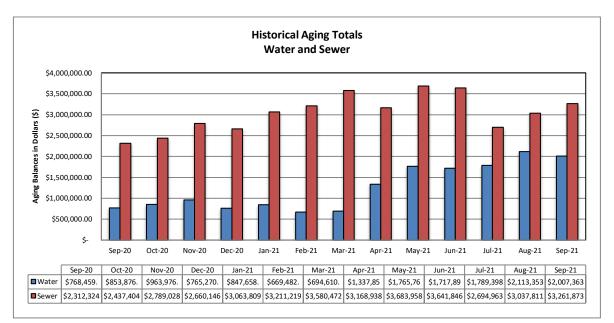

hen compared against previous month and decreased by 15.6% when compared against the prior year. No new trend is being observed, other than normal fluctuations from one month to next.





#### B. Billing

A total of 21,702 bills were mailed or sent out electronically in September. Billing accuracy was 99.9% with thirteen (13) requiring adjustments.

#### V. REVENUE & AGING

#### A. Revenue

Sewer revenue has increased by 0.2% and water revenue had decreased by 5.0% when compared against the prior year. No new trend is being observed, other than normal fluctuations from one month to next.





#### B. Aging

The total aging balance has increased 2.3% from the previous month, *see first table below.* For balances >30-days only, water has increased 22.1% and wastewater has increased 27.9%.





#### C. Bad Debt

No accounts were sent over to collection agency this month.

#### VI. SERVICE ORDERS

236 service orders were initiated by the customer service team during the reporting month. Of this total, 183 service orders or 77% were due to occupant changes.

#### VII. OTHER ACTIVITIES

No work time losses were experienced in September. Everyone at Veolia is striving to achieve "zero harm safety record" by practicing the knowledge gained during monthly safety training events.

Following the regulations, water disconnection has been discontinued and late penalties are being waived. Quantity of delinquent account is similar to past trend, but total delinquent amounts that has been increasing since the pandemic has leveled off.

To ensure safety of the Walk-in Customers, regardless