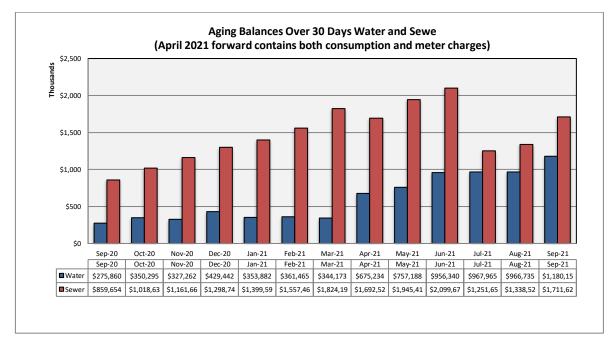

n compared against previous month and decreased by 15.6% when compared against the prior year. No new trend is being observed, other than normal fluctuations from one month to next.





#### B. Billing

A total of 21,702 bills were mailed or sent out electronically in September. Billing accuracy was 99.9% with thirteen (13) requiring adjustments.

#### V. REVENUE & AGING

#### A. Revenue

Sewer revenue has increased by 0.2% and water revenue had decreased by 5.0% when compared against the prior year. No new trend is being observed, other than normal fluctuations from one month to next.





#### B. Aging

The total aging balance has increased 2.3% from the previous month, *see first table below.* For balances >30-days only, water has increased 22.1% and wastewater has increased 27.9%.





#### C. Bad Debt

No accounts were sent over to collection agency this month.

#### VI. SERVICE ORDERS

236 service orders were initiated by the customer service team during the reporting month. Of this total, 183 service orders or 77% were due to occupant changes.

#### VII. OTHER ACTIVITIES

No work time losses were experienced in September. Everyone at Veolia is striving to achieve "zero harm safety record" by practicing the knowledge gained during monthly safety training events.

Following the regulations, water disconnection has been discontinued and late penalties are being waived. Quantity of delinquent account is similar to past trend, but total delinquent amounts that has been increasing since the pandemic has leveled off.

To ensure safety of the Walk-in Customers, regardless o