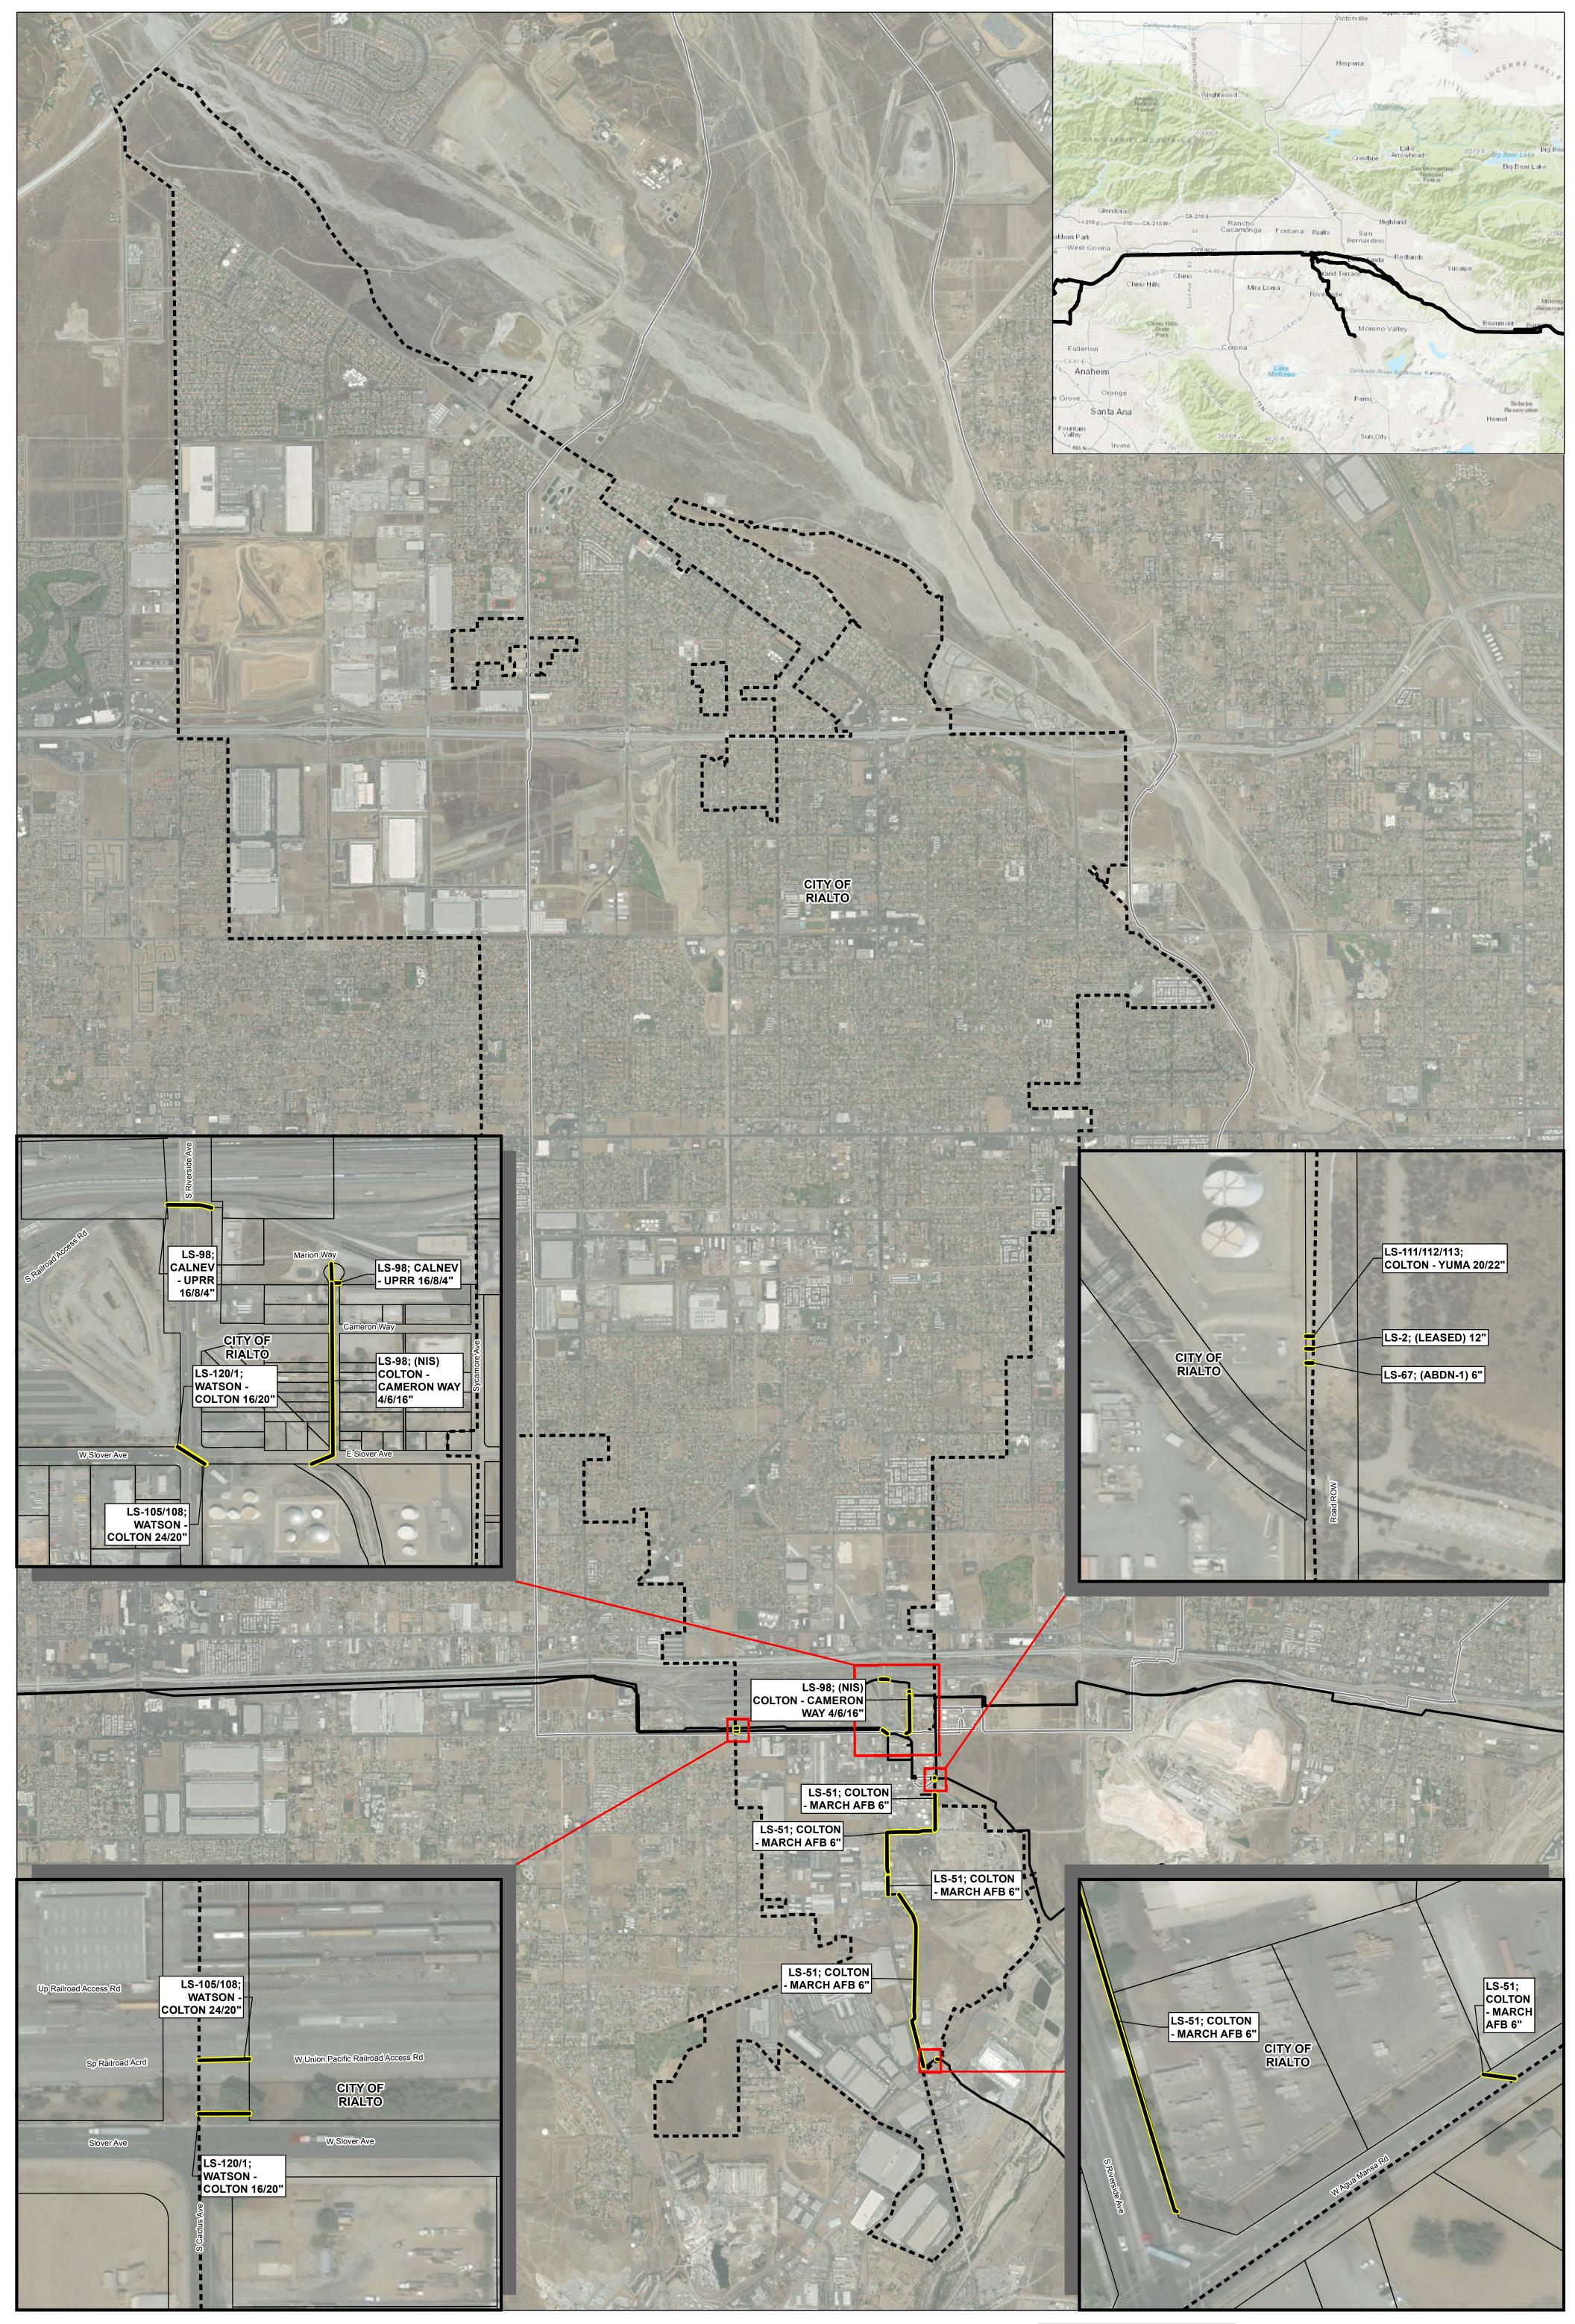

| Line Num   | ber St | atus Diai | meter To | otal Line Footage | Rialto ROW Footage | Line Number | Status | Diameter | Total Line Footage | Rialto ROW Footage | ine Number | Status    | Diameter | Total Line Footage | Rialto ROW Footage | Line Number | Status         | Diameter | Total Line Footage | e Rialto ROW Footage | Marching Direlaman<br>THESE MARS AND DATA ARE CREATED FROM MULTIPLE CITY, COUNTY STATE, FEDERALAND OTHER THIRD PARTY SOURCES.<br>THE SOURCE DATA MAY CONTAIN ERPORT. THE LOCATION OF THE RIFE INFERSION IS ARRONAVE. THE DATA                                                                            |                  |                       |                                 |
|------------|--------|-----------|----------|-------------------|--------------------|-------------|--------|----------|--------------------|--------------------|------------|-----------|----------|--------------------|--------------------|-------------|----------------|----------|--------------------|----------------------|----------------------------------------------------------------------------------------------------------------------------------------------------------------------------------------------------------------------------------------------------------------------------------------------------------|------------------|-----------------------|---------------------------------|
| LS-105-1   | 18 A   | ctive 24  | 4/20"    | 332,652.07        | 155.58             | LS-2        | Leased | 12"      | 327,915.30         | 8.61               | LS-51      | Active    | 6"       | 77,299.13          | 4,770.75           | LS-98       | Not In Service | 4/6/16"  | 1,527.58           | 1,066.89             | REPRESENTED HEREIN IS INTENDED FOR INFORMATIONAL PURPOSES ONLY AND IS NOT GUARANTEED TO REPRESENT THE<br>EXACT LOCATION(S) OF THE PPELINES, PROPERTY BOUNDARES, OR OTHER FEATURES. THE DATA CONTINNED HEREIN IS<br>REPRESENTATIONAL IN NATURE AND SNOULD NOT BE CONSTRUED OR USED AS LEGAL DESCRIPTIONS. | SFPP Pipelines   | in the City of Rialto |                                 |
| LS-105-1   | 18 A   | ctive 24  | 4/20"    | 332,652.07        | 58.40              | LS-51       | Active | 6"       | 77,299.13          | 18.42              | LS-51      | Active    | 6"       | 77,299.13          | 459.14             |             |                |          |                    |                      |                                                                                                                                                                                                                                                                                                          |                  | A                     |                                 |
| LS-111-112 | 113 A  | ctive 20  | 0/22"    | 1,060,352.43      | 8.92               | LS-51       | Active | 6"       | 77,299.13          | 2,328.60           | LS-67      | Abandoned | 6"       | 10,094.53          | 8.26               |             |                |          |                    |                      | SFPP                                                                                                                                                                                                                                                                                                     | Grantor:         | KINDER 7 M            | MORGAN<br>ENERGY PARTNERS, L.P. |
| LS-120-    | A      | ctive 16  | 6/20"    | 339,558.22        | 158.92             | LS-51       | Active | 6"       | 77,299.13          | 37.31              | LS-98      | Active    | 16/8/4"  | 4,166.05           | 143.45             |             |                |          |                    |                      | Rialto, San Bernardino County, CA                                                                                                                                                                                                                                                                        |                  |                       | SPEC                            |
| LS-120-    | A      | ctive 16  | 6/20"    | 339,558.22        | 58.83              | LS-51       | Active | 6"       | 77,299.13          | 947.73             | LS-98      | Active    | 16/8/4"  | 4,166.05           | 208.08             |             |                |          |                    |                      | Total City of Rialto Footage - 10,437.92                                                                                                                                                                                                                                                                 | Agreement Date:  |                       | SERVICES                        |
|            |        |           |          |                   |                    |             |        |          |                    |                    |            |           |          |                    |                    |             |                |          |                    |                      |                                                                                                                                                                                                                                                                                                          | 4                | 0 900 1,800           | / '                             |
|            |        |           |          |                   |                    |             |        |          |                    |                    |            |           |          |                    |                    |             |                |          |                    |                      |                                                                                                                                                                                                                                                                                                          | Perm. ROW Width: | Feet 1 of             | 1                               |