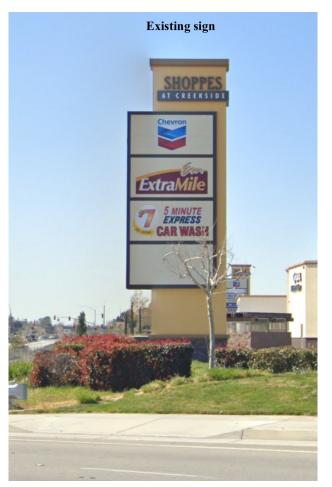

# Shoppes at Creekside

VARIANCE REQUEST NOVEMBER 17, 2021

### Shoppes at Creekside Proposal to Replace Existing Sign



Remove existing pylon sign and replace with new pylon sign, encompassing the shopping center identification, Chevron and double-faced digital displays for advertising.



#### **ORIGINAL SIGN**



#### **Comparable #1: Bridge to Progress**

Original sign featured 20' x 25' digital signs. It was demolished and replaced with 14' x 48' digital signs. The 75' overall height matches that of our Proposal.





# **Rialto Height Reference**

<u>90' tall</u> Pylon sign located directly across from proposed site.

# Shoppes at Creekside Site Plan





# Shoppes at Creekside West-bound view from 210 Freeway