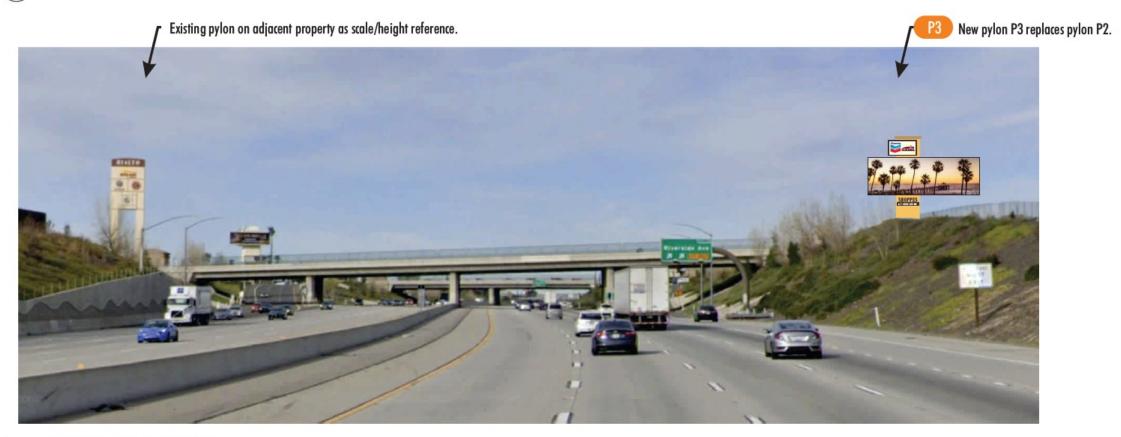

# Shoppes at Creekside

VARIANCE REQUEST NOVEMBER 17, 2021

### Shoppes at Creekside Proposal to Replace Existing Sign



Remove existing pylon sign and replace with new pylon sign, encompassing the shopping center identification, Chevron and double-faced digital displays for advertising.



#### **ORIGINAL SIGN**



#### **Comparable #1: Bridge to Progress**

Original sign featured 20' x 25' digital signs. It was demolished and replaced with 14' x 48' digital signs. The 75' overall height matches that of our Proposal.





# **Rialto Height Reference**

<u>90' tall</u> Pylon sign located directly across from proposed site.

# Shoppes at Creekside Site Plan





# Shoppes at Creekside West-bound view from 210 Freeway