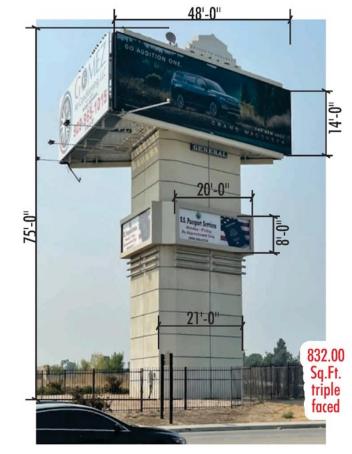

#### **Comparable #1: Bridge to Progress**

Original sign featured 20' x 25' digital signs. It was demolished and replaced with 14' x 48' digital signs. The 75' overall height matches that of our Proposal.