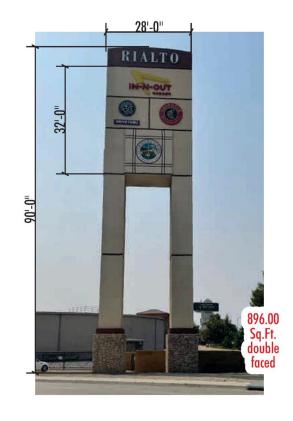

# **Rialto Height Reference**

<u>90' tall</u> Pylon sign located directly across from proposed site.