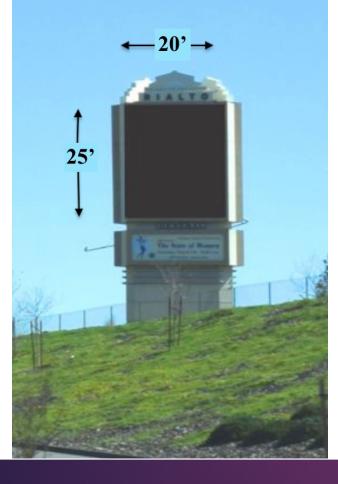

#### **Comparable #1: Bridge to Progress**

Original sign featured 20' x 25' digital signs. It was demolished and replaced with 14' x 48' digital signs. The 75' overall height matches that of our Proposal.