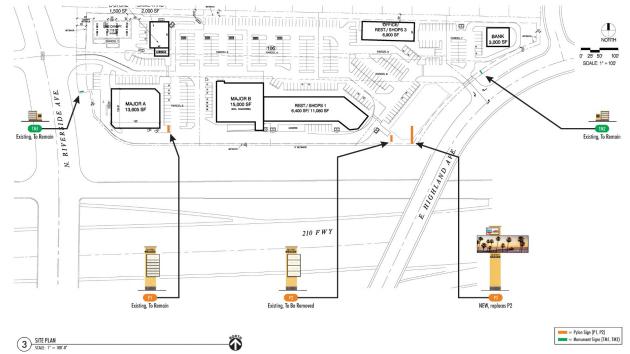

# Shoppes at Creekside

VARIANCE REQUEST NOVEMBER 17, 2021

### Shoppes at Creekside Proposal to Replace Existing Sign



Remove existing pylon sign and replace with new pylon sign, encompassing the shopping center identification, Chevron and double-faced digital displays for advertising.



#### **ORIGINAL SIGN**



#### **Comparable #1: Bridge to Progress**

Original sign featured 20' x 25' digital signs. It was demolished and replaced with 14' x 48' digital signs. The 75' overall height matches that of our Proposal.





# **Rialto Height Reference**

<u>90' tall</u> Pylon sign located directly across from proposed site.

# Shoppes at Creekside Site Plan





# Shoppes at Creekside West-bound view from 210 Freeway