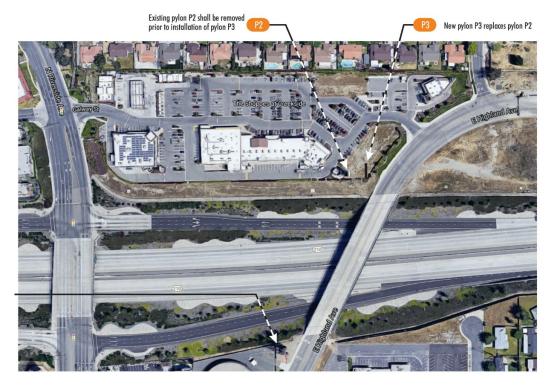

### Shoppes at Creekside Proposal to Replace Existing Sign

Remove existing pylon sign and replace with new pylon sign, encompassing the shopping center identification, Chevron and double-faced digital displays for advertising.