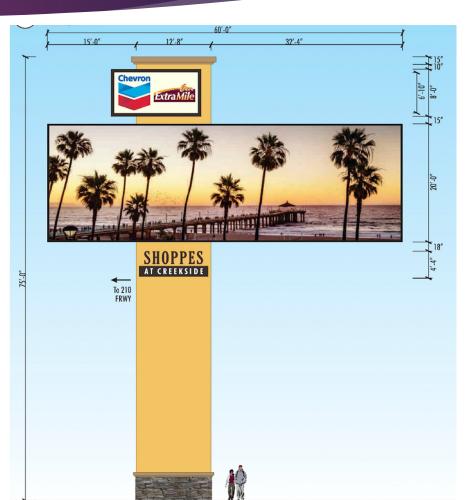

### Shoppes at Creekside Proposal to Replace Existing Sign

Remove existing pylon sign and replace with new pylon sign, encompassing the shopping center identification, Chevron and double-faced digital displays for advertising.