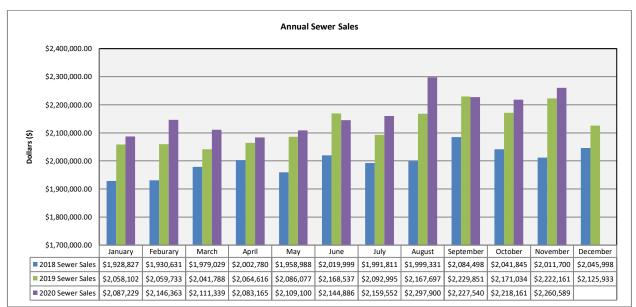

Monthly Activity Report for City of Rialto Waste Management Services- November 2020 (RECEIVE AND FILE)

#### BACKGROUND:

The City of Rialto Municipal Code Chapter 2.24 establishes and defines the Rialto Utilities Commission. The responsibilities assigned to the Commission include acting "as an advisor to the City Council and City Administration regarding solid waste policies, recycling, source reduction, and other related state mandates." This report provides general information to the Commission on the activities and events for the Public Works Department's Waste Management Division.

#### ANALYSIS/DISCUSSION:

Items relating to the City's Solid Waste Management services and of interest to the Commission are as follows:

#### Hazardous Household Waste -

During the month of November:

- o 164 residents served
- 440 gallons of used motor oil,
- o 3 pallets of paint,
- o 9 drums of miscellaneous poisons and other toxic liquids,
- 6 barrels of sharps, including needles, lancets, and syringes used by residents for their home healthcare and medical needs.

During the month of December, the Household Hazardous Waste site was open on 4th and 5th and will be open again on December 18th and 19th from 8 am until 12 noon.

• **<u>Burrtec Waste Tonnage Report</u>** - The tonnage report for September 2020 is attached to this report for your review.