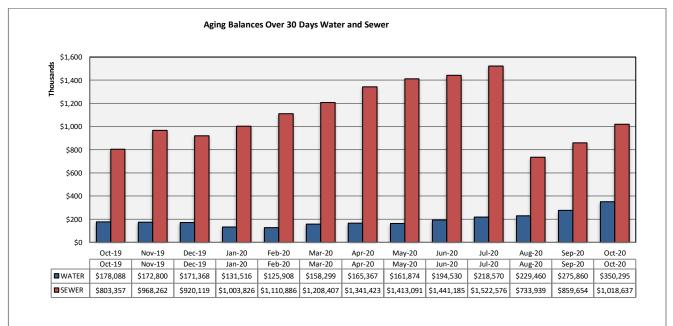

when compared against the previous month and increased by 19.8% when compared against the prior year.



#### B. Billing

A total of 21,212 bills were mailed or sent out electronically in October. Billing accuracy was 99.89% with twenty-three (23) adjustments.

## IV. REVENUE & AGING

#### A. Revenue

Water revenue has decreased by 1.7% when compared to the prior month. When compared against October of the prior year, revenue has increased 14.2%.





## B. Aging

The total aging balance has increased 6.8% from the previous month, *see first table below.* For balances >30-days only, water has increased 26.9% and wastewater has increased 18.4%.

Overall increases in aging balances are attributed to waiving of late penalties and disconnection for non-payment during the Covid-19 pandemic.





6

#### C. Bad Debt

30 accounts with a combined total amount of \$7,184.81 were submitted to the collections agency during this reporting month.

## V. SERVICE ORDERS

131 service orders were initiated by the customer service team. Of this total, 68 service orders or 52% were due to occupant changes.

## VI. OTHER ACTIVITIES

The Customer Service Payment Office reopened on June 29, 2020 with necessary safeguards against Covid-19. Since the opening, walk in traffic has steadily increased.

No work time losses were experienced in October. Everyone at Veolia is striving to achieve "zero harm safety record" by practicing the knowledge gained during monthly safety training events.

Following the regulations, water disconnection has been discontinued and late penalties are being waived. Overa