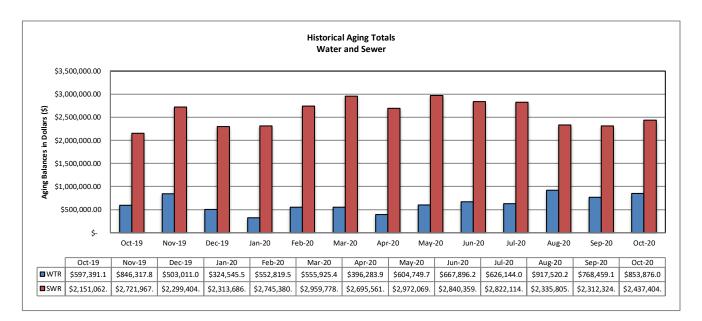

% when compared against the previous month and increased by 19.8% when compared against the prior year.



#### B. Billing

A total of 21,212 bills were mailed or sent out electronically in October. Billing accuracy was 99.89% with twenty-three (23) adjustments.

## IV. REVENUE & AGING

#### A. Revenue

Water revenue has decreased by 1.7% when compared to the prior month. When compared against October of the prior year, revenue has increased 14.2%.





## B. Aging

The total aging balance has increased 6.8% from the previous month, *see first table below.* For balances >30-days only, water has increased 26.9% and wastewater has increased 18.4%.

Overall increases in aging balances are attributed to waiving of late penalties and disconnection for non-payment during the Covid-19 pandemic.





6

#### C. Bad Debt

30 accounts with a combined total amount of \$7,184.81 were submitted to the collections agency during this reporting month.

## V. SERVICE ORDERS

131 service orders were initiated by the customer service team. Of this total, 68 service orders or 52% were due to occupant changes.

## VI. OTHER ACTIVITIES

The Customer Service Payment Office reopened on June 29, 2020 with necessary safeguards against Covid-19. Since the opening, walk in traffic has steadily increased.

No work time losses were experienced in October. Everyone at Veolia is striving to achieve "zero harm safety record" by practicing the knowledge gained during monthly safety training events.

Following the regulations, water disconnection has been discontinued and late penalties are being waived. Ove