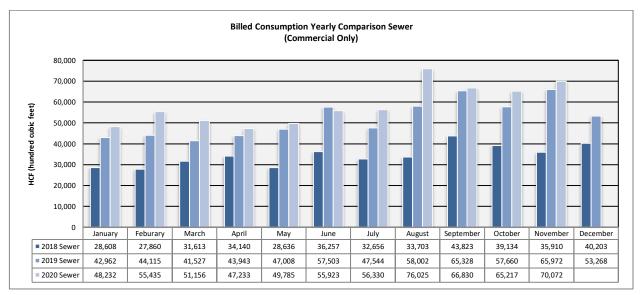

Monthly Activity Report for City of Rialto Waste Management Services- November 2020 (RECEIVE AND FILE)

#### BACKGROUND:

The City of Rialto Municipal Code Chapter 2.24 establishes and defines the Rialto Utilities Commission. The responsibilities assigned to the Commission include acting "as an advisor to the City Council and City Administration regarding solid waste policies, recycling, source reduction, and other related state mandates." This report provides general information to the Commission on the activities and events for the Public Works Department's Waste Management Division.

#### ANALYSIS/DISCUSSION:

Items relating to the City's Solid Waste Management services and of interest to the Commission are as follows:

#### Hazardous Household Waste -

During the month of November:

- o 164 residents served
- 440 gallons of used motor oil,
- o 3 pallets of paint,
- o 9 drums of miscellaneous poisons and other toxic liquids,
- 6 barrels of sharps, including needles, lancets, and syringes used by residents for their home healthcare and medical needs.

During the month of December, the Household Hazardous Waste site was open on 4th and 5th and will be open again on December 18th and 19th from 8 am until 12 noon.

• **<u>Burrtec Waste Tonnage Report</u>** - The tonnage report for September 2020 is attached to this report for your review.