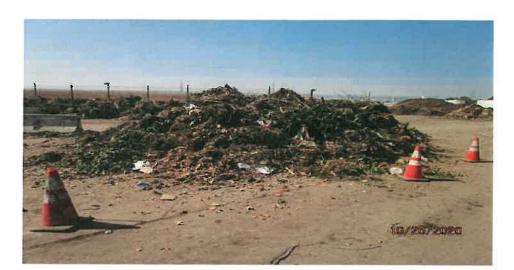

#### ANALYSIS/DISCUSSION:

Items relating to the City's Solid Waste Management services and of interest to the Commission are as follows:

#### Hazardous Household Waste -

During the month of November:

- o 164 residents served
- 440 gallons of used motor oil,
- o 3 pallets of paint,
- o 9 drums of miscellaneous poisons and other toxic liquids,
- 6 barrels of sharps, including needles, lancets, and syringes used by residents for their home healthcare and medical needs.

During the month of December, the Household Hazardous Waste site was open on 4th and 5th and will be open again on December 18th and 19th from 8 am until 12 noon.

• **<u>Burrtec Waste Tonnage Report</u>** - The tonnage report for September 2020 is attached to this report for your review.