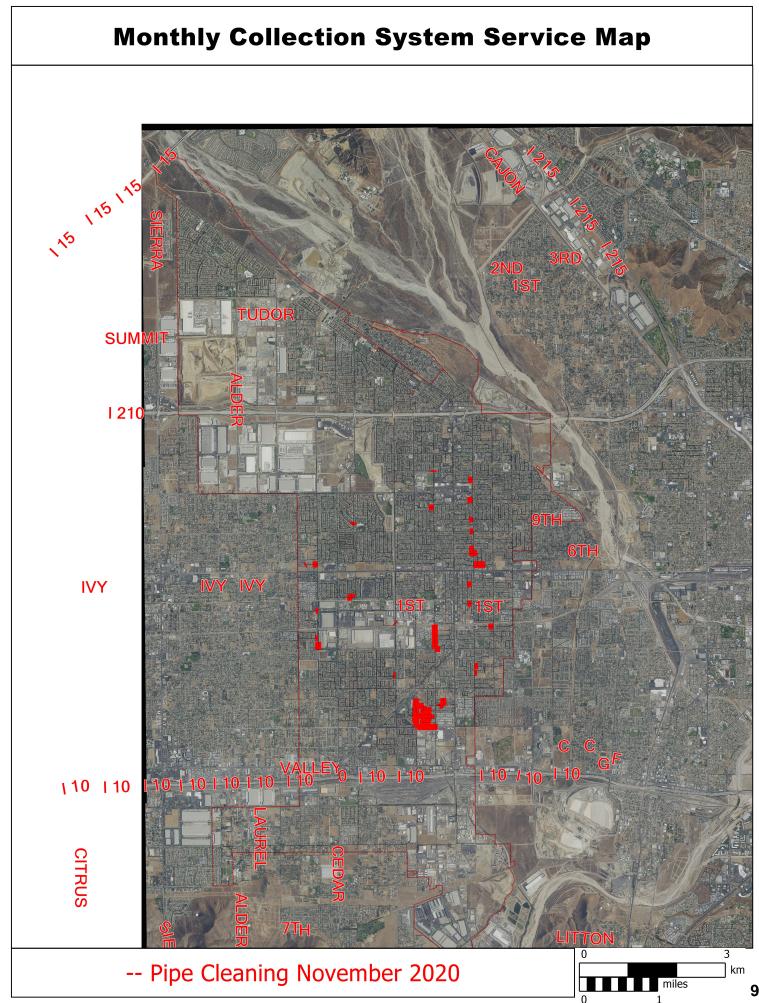

operty insurance inspections

None during the month

b. Government agency environmental, health, or safety tests/monitoring

Permit testing was completed for this month

c. Government agency notices of violation received

No notices were received.

d. Government agency monitoring

Routine monitoring reports were submitted

e. Other matters of concern

See 8(c) above

## 9. Complaint Log

| Date | Address | Comments | Personnel | Manhole | To<br>Manhole |
|------|---------|----------|-----------|---------|---------------|
|      |         | None     |           |         |               |
|      |         |          |           |         |               |
|      |         |          |           |         |               |
|      |         |          |           |         |               |



Report Start Date: 11/1/2020 Report End Date:

## <u>Table B</u>

12/21/2020

| Ir | nfluent | (Inf.) an | d Efflue | nt (Eff.) | Laborat | ory Ana | lysis Su | ımmary |  |
|----|---------|-----------|----------|-----------|---------|---------|----------|--------|--|
| -  |         |           | -        |           |         |         |          |        |  |

|                       |                        |                  |                    | (, œ.           |                         |                 |                         |                  |                 |                         |                 |                         | · · · · · · · · · · · · · · · · · · · |
|-----------------------|------------------------|------------------|--------------------|-----------------|