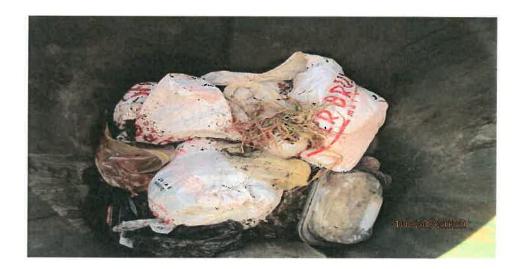

#### ANALYSIS/DISCUSSION:

Items relating to the City's Solid Waste Management services and of interest to the Commission are as follows:

#### Hazardous Household Waste -

During the month of November:

- o 164 residents served
- 440 gallons of used motor oil,
- o 3 pallets of paint,
- o 9 drums of miscellaneous poisons and other toxic liquids,
- 6 barrels of sharps, including needles, lancets, and syringes used by residents for their home healthcare and medical needs.

During the month of December, the Household Hazardous Waste site was open on 4th and 5th and will be open again on December 18th and 19th from 8 am until 12 noon.

• **<u>Burrtec Waste Tonnage Report</u>** - The tonnage report for September 2020 is attached to this report for your review.