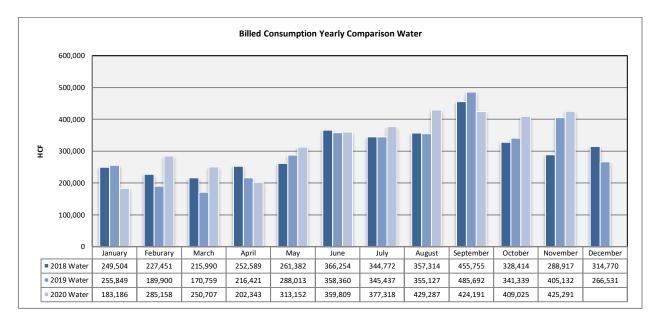

Monthly Activity Report for City of Rialto Waste Management Services- November 2020 (RECEIVE AND FILE)

#### BACKGROUND:

The City of Rialto Municipal Code Chapter 2.24 establishes and defines the Rialto Utilities Commission. The responsibilities assigned to the Commission include acting "as an advisor to the City Council and City Administration regarding solid waste policies, recycling, source reduction, and other related state mandates." This report provides general information to the Commission on the activities and events for the Public Works Department's Waste Management Division.

#### ANALYSIS/DISCUSSION:

Items relating to the City's Solid Waste Management services and of interest to the Commission are as follows:

#### Hazardous Household Waste -

During the month of November:

- o 164 residents served
- 440 gallons of used motor oil,
- o 3 pallets of paint,
- o 9 drums of miscellaneous poisons and other toxic liquids,
- 6 barrels of sharps, including needles, lancets, and syringes used by residents for their home healthcare and medical needs.

During the month of December, the Household Hazardous Waste site was open on 4th and 5th and will be open again on December 18th and 19th from 8 am until 12 noon.

• **<u>Burrtec Waste Tonnage Report</u>** - The tonnage report for September 2020 is attached to this report for your review.