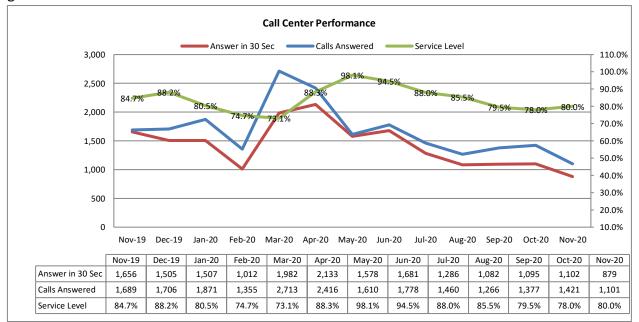

ervice level of 80% during the month of November. Average wait time was 43 seconds.

Water consumption increased 4.9% when compared to same month in 2019 and increased 3.9% when compared to the prior month. Please note that the percentage of increase or decrease in water consumption will not align with the revenue due to the fact that constant minimum base charges makes up a larger portion of the revenues.

Sewer revenue has increased 1.9% when compared against the prior month and increased 1.7% when compared against the same month in 2019.

## II. CALL CENTER PERFORMANCE

During this reporting month, a total of 1,101 calls were answered with a respective service level of 80% and an average wait time of 43 seconds with fifteen (15) callers experiencing wait time greater than ten minutes.



## AUTOMATED SERVICES

About 8,743 or 41% of the rate payers have created log-ins to access their accounts online. Of these customers, <u>with online access</u>, 46.4% have chosen the e-bill option. Remote cash payment usage has decreased once the service center has reopened.

|                                             | Nov-19 | Dec-19 | Jan-20 | Feb-20 | Mar-20 | Apr-20 | May-20 | Jun-20 | Jul-20 | Aug-20 | Sep-20 | Oct-20 | Nov-20 |
|---------------------------------------------|--------|--------|--------|--------|--------|--------|--------|--------|--------|--------|--------|--------|--------|
| Number of Bills                             | 21,192 | 21,156 | 21,155 | 20,499 | 21,175 | 21,180 | 21,182 | 21,168 | 21,215 | 21,211 | 21,217 | 21,212 | 21,273 |
| Number of Bill Adjustme