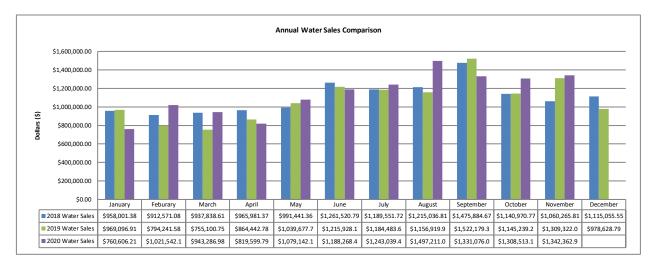

Monthly Activity Report for City of Rialto Waste Management Services- November 2020 (RECEIVE AND FILE)

#### BACKGROUND:

The City of Rialto Municipal Code Chapter 2.24 establishes and defines the Rialto Utilities Commission. The responsibilities assigned to the Commission include acting "as an advisor to the City Council and City Administration regarding solid waste policies, recycling, source reduction, and other related state mandates." This report provides general information to the Commission on the activities and events for the Public Works Department's Waste Management Division.

#### ANALYSIS/DISCUSSION:

Items relating to the City's Solid Waste Management services and of interest to the Commission are as follows:

#### Hazardous Household Waste -

During the month of November:

- o 164 residents served
- 440 gallons of used motor oil,
- o 3 pallets of paint,
- o 9 drums of miscellaneous poisons and other toxic liquids,
- 6 barrels of sharps, including needles, lancets, and syringes used by residents for their home healthcare and medical needs.

During the month of December, the Household Hazardous Waste site was open on 4th and 5th and will be open again on December 18th and 19th from 8 am until 12 noon.

• **<u>Burrtec Waste Tonnage Report</u>** - The tonnage report for September 2020 is attached to this report for your review.