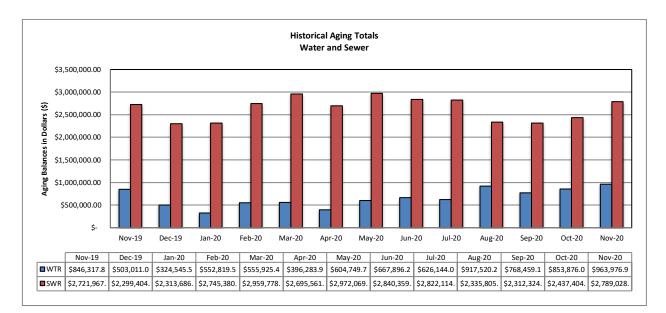

# City of Rialto Scavenging 2020

| Date      | Time              | Address | Repeat<br>Offender | Notified<br>PD | Notified<br>Code |
|-----------|-------------------|---------|--------------------|----------------|------------------|
| January   | Nothing to report |         |                    |                |                  |
| February  | Nothing to report |         |                    |                |                  |
| March     | Nothing to report |         |                    |                |                  |
| April     | Nothing to report |         |                    |                |                  |
| May       | Nothing to report |         |                    |                |                  |
| June      | Nothing to report |         |                    |                |                  |
| July      | Nothing to report |         |                    |                |                  |
| August    | Nothing to report |         |                    |                |                  |
| September | Nothing to report |         |                    |                |                  |
| October   | Nothing to report |         |                    |                |                  |
|           |                   |         |                    |                |                  |
|           |                   |         |                    |                |                  |
|           |                   |         |                    |                |                  |
|           |                   |         |                    |                |                  |
|           |                   |         |                    |                |                  |
|           |                   |         |                    |                |                  |
|           |                   |         |                    |                |                  |
|           |                   |         |                    |                |                  |
|           |                   |         |                    |                |                  |
|           |                   |         |                    |                |                  |
|           |                   |         |                    |                |                  |

# BURRTEC WASTE INDUSTRIES Rialto

# Waste Generation and Diversion Report September\_2020

| 100             | 100 |            | inter M    | Lin/White<br>Goods Motol | Lin/White<br>Tires Goods Motel | Lint/White Motel | Lint/White Motel                     |
|-----------------|-----|------------|------------|--------------------------|--------------------------------|------------------|--------------------------------------|
|                 | B   |            |            |                          |                                |                  | C-Waste Creenwaste Intes Guous Metal |
| •               |     | •          | •          | •                        | 1,340.78                       | - 1,340.78       | 589.90 - 1,340.78                    |
|                 |     | 0.68       | 18.19 0.68 |                          | 18.19                          | 18.19            | - 0.54 18.19                         |
|                 | I I | •          | •          |                          |                                | •                | •                                    |
|                 |     |            | •          | •                        | •                              | •                |                                      |
| •               |     | •          | •          | •                        | 7.48                           |                  |                                      |
|                 |     | 0.14 -     | 9.81 0.14  |                          | 9.81                           | 9.81             | - 0.07 9.81                          |
| •               |     | •          | •          |                          |                                | •                |                                      |
| •               |     | 3.52       | - 3.52 -   | 3.52 -                   | 8.42 . 3.52 .                  |                  |                                      |
| .               |     | •          | •          | •                        | •                              | •                | 11.95                                |
| 9 184.59 250.70 |     | - 72.99    | 72.99      | . 72.95                  | 34,43 72.95                    | •                | •                                    |
|                 |     | •<br> <br> | •          | •                        | •                              |                  | •                                    |
| 9 184.59 250.70 |     | 4.34 72.99 |            | 4.34                     | 28.00 4.34                     | 0.61 28.00 4.34  | 0.61 28.00 4.34                      |
|                 |     |            |            |                          |                                |                  |                                      |