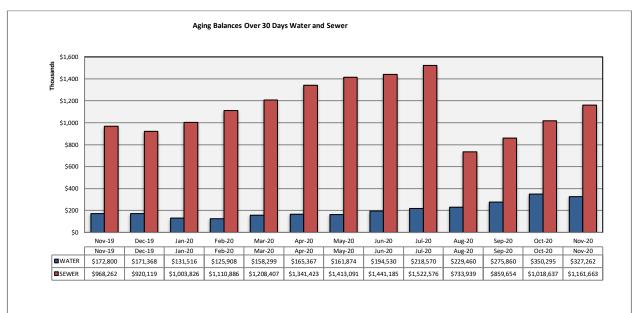

# City of Rialto Scavenging 2020

| Date      | Time              | Address | Repeat<br>Offender | Notified<br>PD | Notified<br>Code |
|-----------|-------------------|---------|--------------------|----------------|------------------|
| January   | Nothing to report |         |                    |                |                  |
| February  | Nothing to report |         |                    |                |                  |
| March     | Nothing to report |         |                    |                |                  |
| April     | Nothing to report |         |                    |                |                  |
| May       | Nothing to report |         |                    |                |                  |
| June      | Nothing to report |         |                    |                |                  |
| July      | Nothing to report |         |                    |                |                  |
| August    | Nothing to report |         |                    |                |                  |
| September | Nothing to report |         |                    |                |                  |
| October   | Nothing to report |         |                    |                |                  |
|           |                   |         |                    |                |                  |
|           |                   |         |                    |                |                  |
|           |                   |         |                    |                |                  |
|           |                   |         |                    |                |                  |
|           |                   |         |                    |                |                  |
|           |                   |         |                    |                |                  |
|           |                   |         |                    |                |                  |
|           |                   |         |                    |                |                  |
|           |                   |         |                    |                |                  |
|           |                   |         |                    |                |                  |
|           |                   |         |                    |                |                  |

# BURRTEC WASTE INDUSTRIES Rialto

# Waste Generation and Diversion Report September\_2020

| 100             | 100 |            | inter M    | Lin/White<br>Goods Motol | Lin/White<br>Tires Goods Motel | Lint/White Motel | Lint/White Motel                     |
|-----------------|-----|------------|------------|--------------------------|--------------------------------|------------------|--------------------------------------|
|                 | B   |            |            |                          |                                |                  | C-Waste Creenwaste Intes Guous Metal |
| •               |     | •          | •          | •                        | 1,340.78                       | - 1,340.78       | 589.90 - 1,340.78                    |
|                 |     | 0.68       | 18.19 0.68 |                          | 18.19                          | 18.19            | - 0.54 18.19                         |
|                 | I I | •          | •          |                          |                                | •                | •                                    |
|                 |     |            | •          | •                        | •                              | •                |                                      |
| •               |     | •          | •          | •                        | 7.48                           |                  |                                      |
|                 |     | 0.14 -     | 9.81 0.14  |                          | 9.81                           | 9.81             | - 0.07 9.81                          |
| •               |     | •          | •          |                          |                                | •                |                                      |
| •               |     | 3.52       | - 3.52 -   | 3.52 -                   | 8.42 . 3.52 .                  |                  |                                      |
| .               |     | •          | •          | •                        | •                              | •                | 11.95                                |
| 9 184.59 250.70 |     | - 72.99    | 72.99      | . 72.95                  | 34,43 72.95                    | •                | •                                    |
|                 |     | •<br> <br> | •          | •                        | •                              |                  | •                                    |
| 9 184.59 250.70 |     | 4.34 72.99 |            | 4.34                     | 28.00 4.34                     | 0.61 28.00 4.34  | 0.61 28.00 4.34                      |
|                 |     |            |            |                          |                                |                  |                                      |