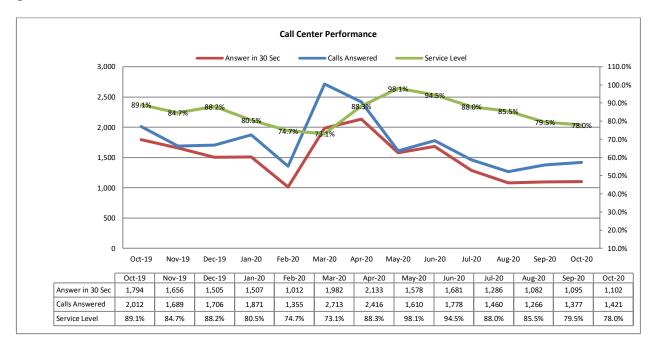

### File #: UC-20-0935, Version: 1, Agenda #:

For Utilities Commission Meeting [January 19, 2021]

TO: Honorable Utilities Commission Members

APPROVAL: Thomas J. Crowley, P.E., Utilities Manager

FROM: Amy Crow, Administrative Analyst

Monthly Activity Report for City of Rialto Waste Management Services- November 2020 (RECEIVE AND FILE)

#### BACKGROUND:

The City of Rialto Municipal Code Chapter 2.24 establishes and defines the Rialto Utilities Commission. The responsibilities assigned to the Commission include acting "as an advisor to the City Council and City Administration regarding solid waste policies, recycling, source reduction, and other related state mandates." This report provides general information to the Commission on the activities and events for the Public Works Department's Waste Management Division.

#### ANALYSIS/DISCUSSION:

Items relating to the City's Solid Waste Management services and of interest to the Commission are as follows:

#### Hazardous Household Waste -

During the month of November:

- o 164 residents served
- 440 gallons of used motor oil,
- o 3 pallets of paint,
- o 9 drums of miscellaneous poisons and other toxic liquids,
- 6 barrels of sharps, including needles, lancets, and syringes used by residents for their home healthcare and medical needs.

During the month of December, the Household Hazardous Waste site was open on 4th and 5th and will be open again on December 18th and 19th from 8 am until 12 noon.

• **<u>Burrtec Waste Tonnage Report</u>** - The tonnage report for September 2020 is attached to this report for your review.

#### **RECOMMENDATION:**

# File #: UC-20-0935, Version: 1, Agenda #:

Staff recommends the Utilities Commission receive this report for the month of December 2020.