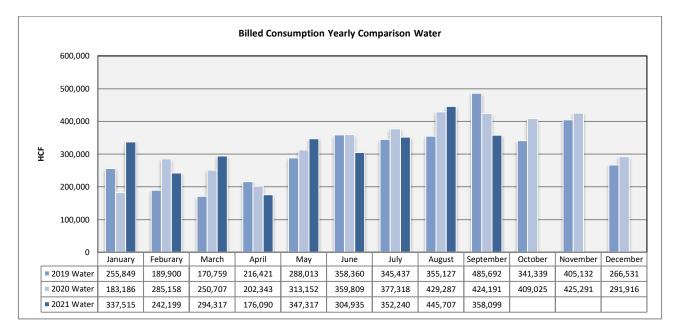

7,492  | 7,051  | 7,373  |
| E-bill Participants                         | 4,037  | 4,049  | 4,061  | 4,089  | 4,127  | 4,230  | 4,272  | 4,298  | 4,316  | 4,361  | 4,411  | 4,441  | 4,479  |
| Auto Pay Participants (New Portal)          | 2,610  | 2,620  | 2,646  | 2,666  | 2,715  | 2,740  | 2,774  | 2,816  | 2,871  | 2,918  | 2,962  | 3,005  | 3,037  |
| PayNearMe                                   | 394    | 397    | 354    | 714    | 610    | 664    | 578    | 567    | 377    | 410    | 359    | 317    | 337    |

#### IV. CONSUMPTION & BILLING

#### A. Consumption

Water consumption decreased by 19.7% when compared against previous month and decreased by 15.6% when compared against the prior year. No new trend is being observed, other than normal fluctuations from one month to next.





#### B. Billing

A total of 21,702 bills were mailed or sent out electronically in September. Billing accuracy was 99.9% with thirteen (13) requiring adjustments.

#### V. REVENUE & AGING

#### A. Revenue

Sewer revenue has increased by 0.2% and water revenue had decreased by 5.0% when compared against the prior year. No new trend is being observed, other than normal fluctuations from one month to next.





5

#### B. Aging

The total aging balance has increased 2.3% from the previous month, *see first table below.* For balances >30-days only, water has increased 22.1% and wastewater has increased 27.9%.





#### C. Bad Debt

No accounts were sent over to collection agency this month.

#### VI. SERVICE ORDERS

236 service orders were initiated by the customer service team during the