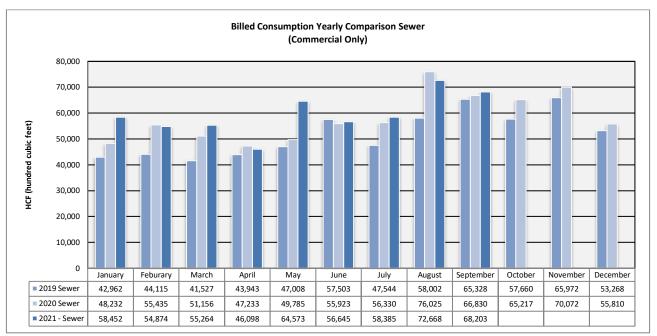

,492  | 7,051  | 7,373  |
| E-bill Participants                         | 4,037  | 4,049  | 4,061  | 4,089  | 4,127  | 4,230  | 4,272  | 4,298  | 4,316  | 4,361  | 4,411  | 4,441  | 4,479  |
| Auto Pay Participants (New Portal)          | 2,610  | 2,620  | 2,646  | 2,666  | 2,715  | 2,740  | 2,774  | 2,816  | 2,871  | 2,918  | 2,962  | 3,005  | 3,037  |
| PayNearMe                                   | 394    | 397    | 354    | 714    | 610    | 664    | 578    | 567    | 377    | 410    | 359    | 317    | 337    |

#### IV. CONSUMPTION & BILLING

#### A. Consumption

Water consumption decreased by 19.7% when compared against previous month and decreased by 15.6% when compared against the prior year. No new trend is being observed, other than normal fluctuations from one month to next.





#### B. Billing

A total of 21,702 bills were mailed or sent out electronically in September. Billing accuracy was 99.9% with thirteen (13) requiring adjustments.

#### V. REVENUE & AGING

#### A. Revenue

Sewer revenue has increased by 0.2% and water revenue had decreased by 5.0% when compared against the prior year. No new trend is being observed, other than normal fluctuations from one month to next.





5

#### B. Aging

The total aging balance has increased 2.3% from the previous month, *see first table below.* For balances >30-days only, water has increased 22.1% and wastewater has increased 27.9%.





#### C. Bad Debt

No accounts were sent over to collection agency this month.

#### VI. SERVICE ORDERS

236 service orders were initiated by the customer service team during the re