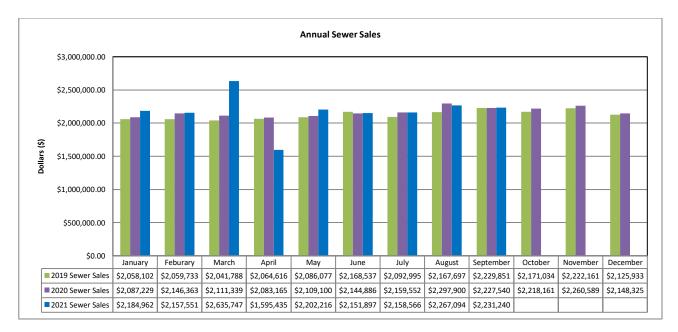

| 397    | 354    | 714    | 610    | 664    | 578    | 567    | 377    | 410    | 359    | 317    | 337    |

#### IV. CONSUMPTION & BILLING

#### A. Consumption

Water consumption decreased by 19.7% when compared against previous month and decreased by 15.6% when compared against the prior year. No new trend is being observed, other than normal fluctuations from one month to next.





#### B. Billing

A total of 21,702 bills were mailed or sent out electronically in September. Billing accuracy was 99.9% with thirteen (13) requiring adjustments.

#### V. REVENUE & AGING

#### A. Revenue

Sewer revenue has increased by 0.2% and water revenue had decreased by 5.0% when compared against the prior year. No new trend is being observed, other than normal fluctuations from one month to next.





5

#### B. Aging

The total aging balance has increased 2.3% from the previous month, *see first table below.* For balances >30-days only, water has increased 22.1% and wastewater has increased 27.9%.





#### C. Bad Debt

No accounts were sent over to collection agency this month.

#### VI. SERVICE ORDERS

236 service orders were initiated by the customer service team during the reporting month. Of this total, 183 service orders or 77% were due to occupant changes.

#### VII. OTHER ACTIVITIES

No work time losses were experienced in September. Everyone at Veolia is striving to achieve "zero harm safety record" by practicing the knowledge gained during monthly safety training events.

Following the regulations, water disconnection has been discontinued and late penalties are being wai