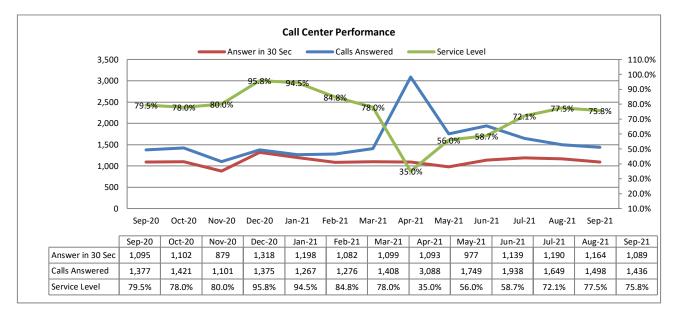

K. Increase in Cash Collections and Fund Distribution—Prior Year Compar   | <b>ison</b> 11 |
| L.    | L. Non-Incode Customer Accounts Receivable Aging                          | 12             |

#### I. CUSTOMER SERVICE SUMMARY

During this reporting month, a total of 1,436 calls were answered. Out of this total number of calls, 1,088 or 75.8% of the calls were answered within the first 30 seconds.

Water consumption decreased by 19.7% when compared against previous month and decreased by 15.6% when compared against the prior year.

Sewer revenue was very similar to the prior year.

#### II. CALL CENTER PERFORMANCE

During this reporting month, a total of 1,436 calls were answered. Out of this total number of calls, 1,088 or 75.8% of the calls were answered within the first 30 seconds.



#### III. AUTOMATED SERVICES

About 9,435 or 43.4% of the rate payers have created log-ins to access their accounts online. Of these customers, <u>with online access</u>, 47% have chosen the e-bill option. This e-bill participation is increase of 9% when compared against September 2020.

|                                             | Sep-20 | Oct-20 | Nov-20 | Dec-20 | Jan-21 | Feb-21 | Mar-21 | Apr-21 | May-21 | Jun-21 | Jul-21 | Aug-21 | Sep-21 |
|---------------------------------------------|--------|--------|--------|--------|--------|--------|--------|--------|--------|--------|--------|--------|--------|
| Number of Bills                             | 21,217 | 21,212 | 21,273 | 21,222 | 21,302 | 21,355 | 26,395 | 21,497 | 21,486 | 21,532 | 21,583 | 21,628 | 21,702 |
| Number of Bi