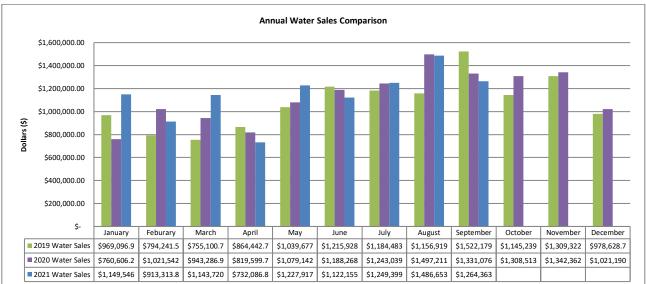

397    | 354    | 714    | 610    | 664    | 578    | 567    | 377    | 410    | 359    | 317    | 337    |

#### IV. CONSUMPTION & BILLING

#### A. Consumption

Water consumption decreased by 19.7% when compared against previous month and decreased by 15.6% when compared against the prior year. No new trend is being observed, other than normal fluctuations from one month to next.





#### B. Billing

A total of 21,702 bills were mailed or sent out electronically in September. Billing accuracy was 99.9% with thirteen (13) requiring adjustments.

#### V. REVENUE & AGING

#### A. Revenue

Sewer revenue has increased by 0.2% and water revenue had decreased by 5.0% when compared against the prior year. No new trend is being observed, other than normal fluctuations from one month to next.





5

#### B. Aging

The total aging balance has increased 2.3% from the previous month, *see first table below.* For balances >30-days only, water has increased 22.1% and wastewater has increased 27.9%.





#### C. Bad Debt

No accounts were sent over to collection agency this month.

#### VI. SERVICE ORDERS

236 service orders were initiated by the customer service team during the reporting month. Of this total, 183 service orders or 77% were due to occupant changes.

#### VII. OTHER ACTIVITIES

No work time losses were experienced in September. Everyone at Veolia is striving to achieve "zero harm safety record" by practicing the knowledge gained during monthly safety training events.

Following the regulations, water disconnection has been discontinued and late penalties are being waive