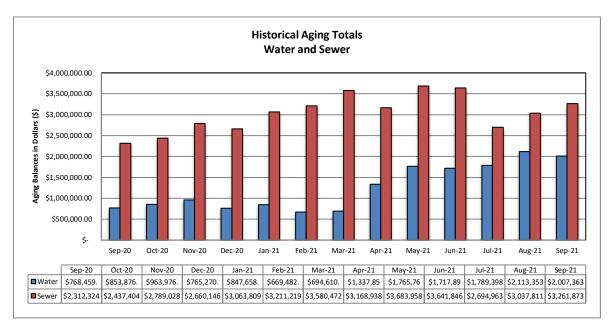

compared against previous month and decreased by 15.6% when compared against the prior year. No new trend is being observed, other than normal fluctuations from one month to next.





#### B. Billing

A total of 21,702 bills were mailed or sent out electronically in September. Billing accuracy was 99.9% with thirteen (13) requiring adjustments.

#### V. REVENUE & AGING

#### A. Revenue

Sewer revenue has increased by 0.2% and water revenue had decreased by 5.0% when compared against the prior year. No new trend is being observed, other than normal fluctuations from one month to next.





5

#### B. Aging

The total aging balance has increased 2.3% from the previous month, *see first table below.* For balances >30-days only, water has increased 22.1% and wastewater has increased 27.9%.





#### C. Bad Debt

No accounts were sent over to collection agency this month.

#### VI. SERVICE ORDERS

236 service orders were initiated by the customer service team during the reporting month. Of this total, 183 service orders or 77% were due to occupant changes.

#### VII. OTHER ACTIVITIES

No work time losses were experienced in September. Everyone at Veolia is striving to achieve "zero harm safety record" by practicing the knowledge gained during monthly safety training events.

Following the regulations, water disconnection has been discontinued and late penalties are being waived. Quantity of delinquent account is similar to past trend, but total delinquent amounts that has been increasing since the pandemic has leveled off.

To ensure safety of the Walk-in Customers, regardless