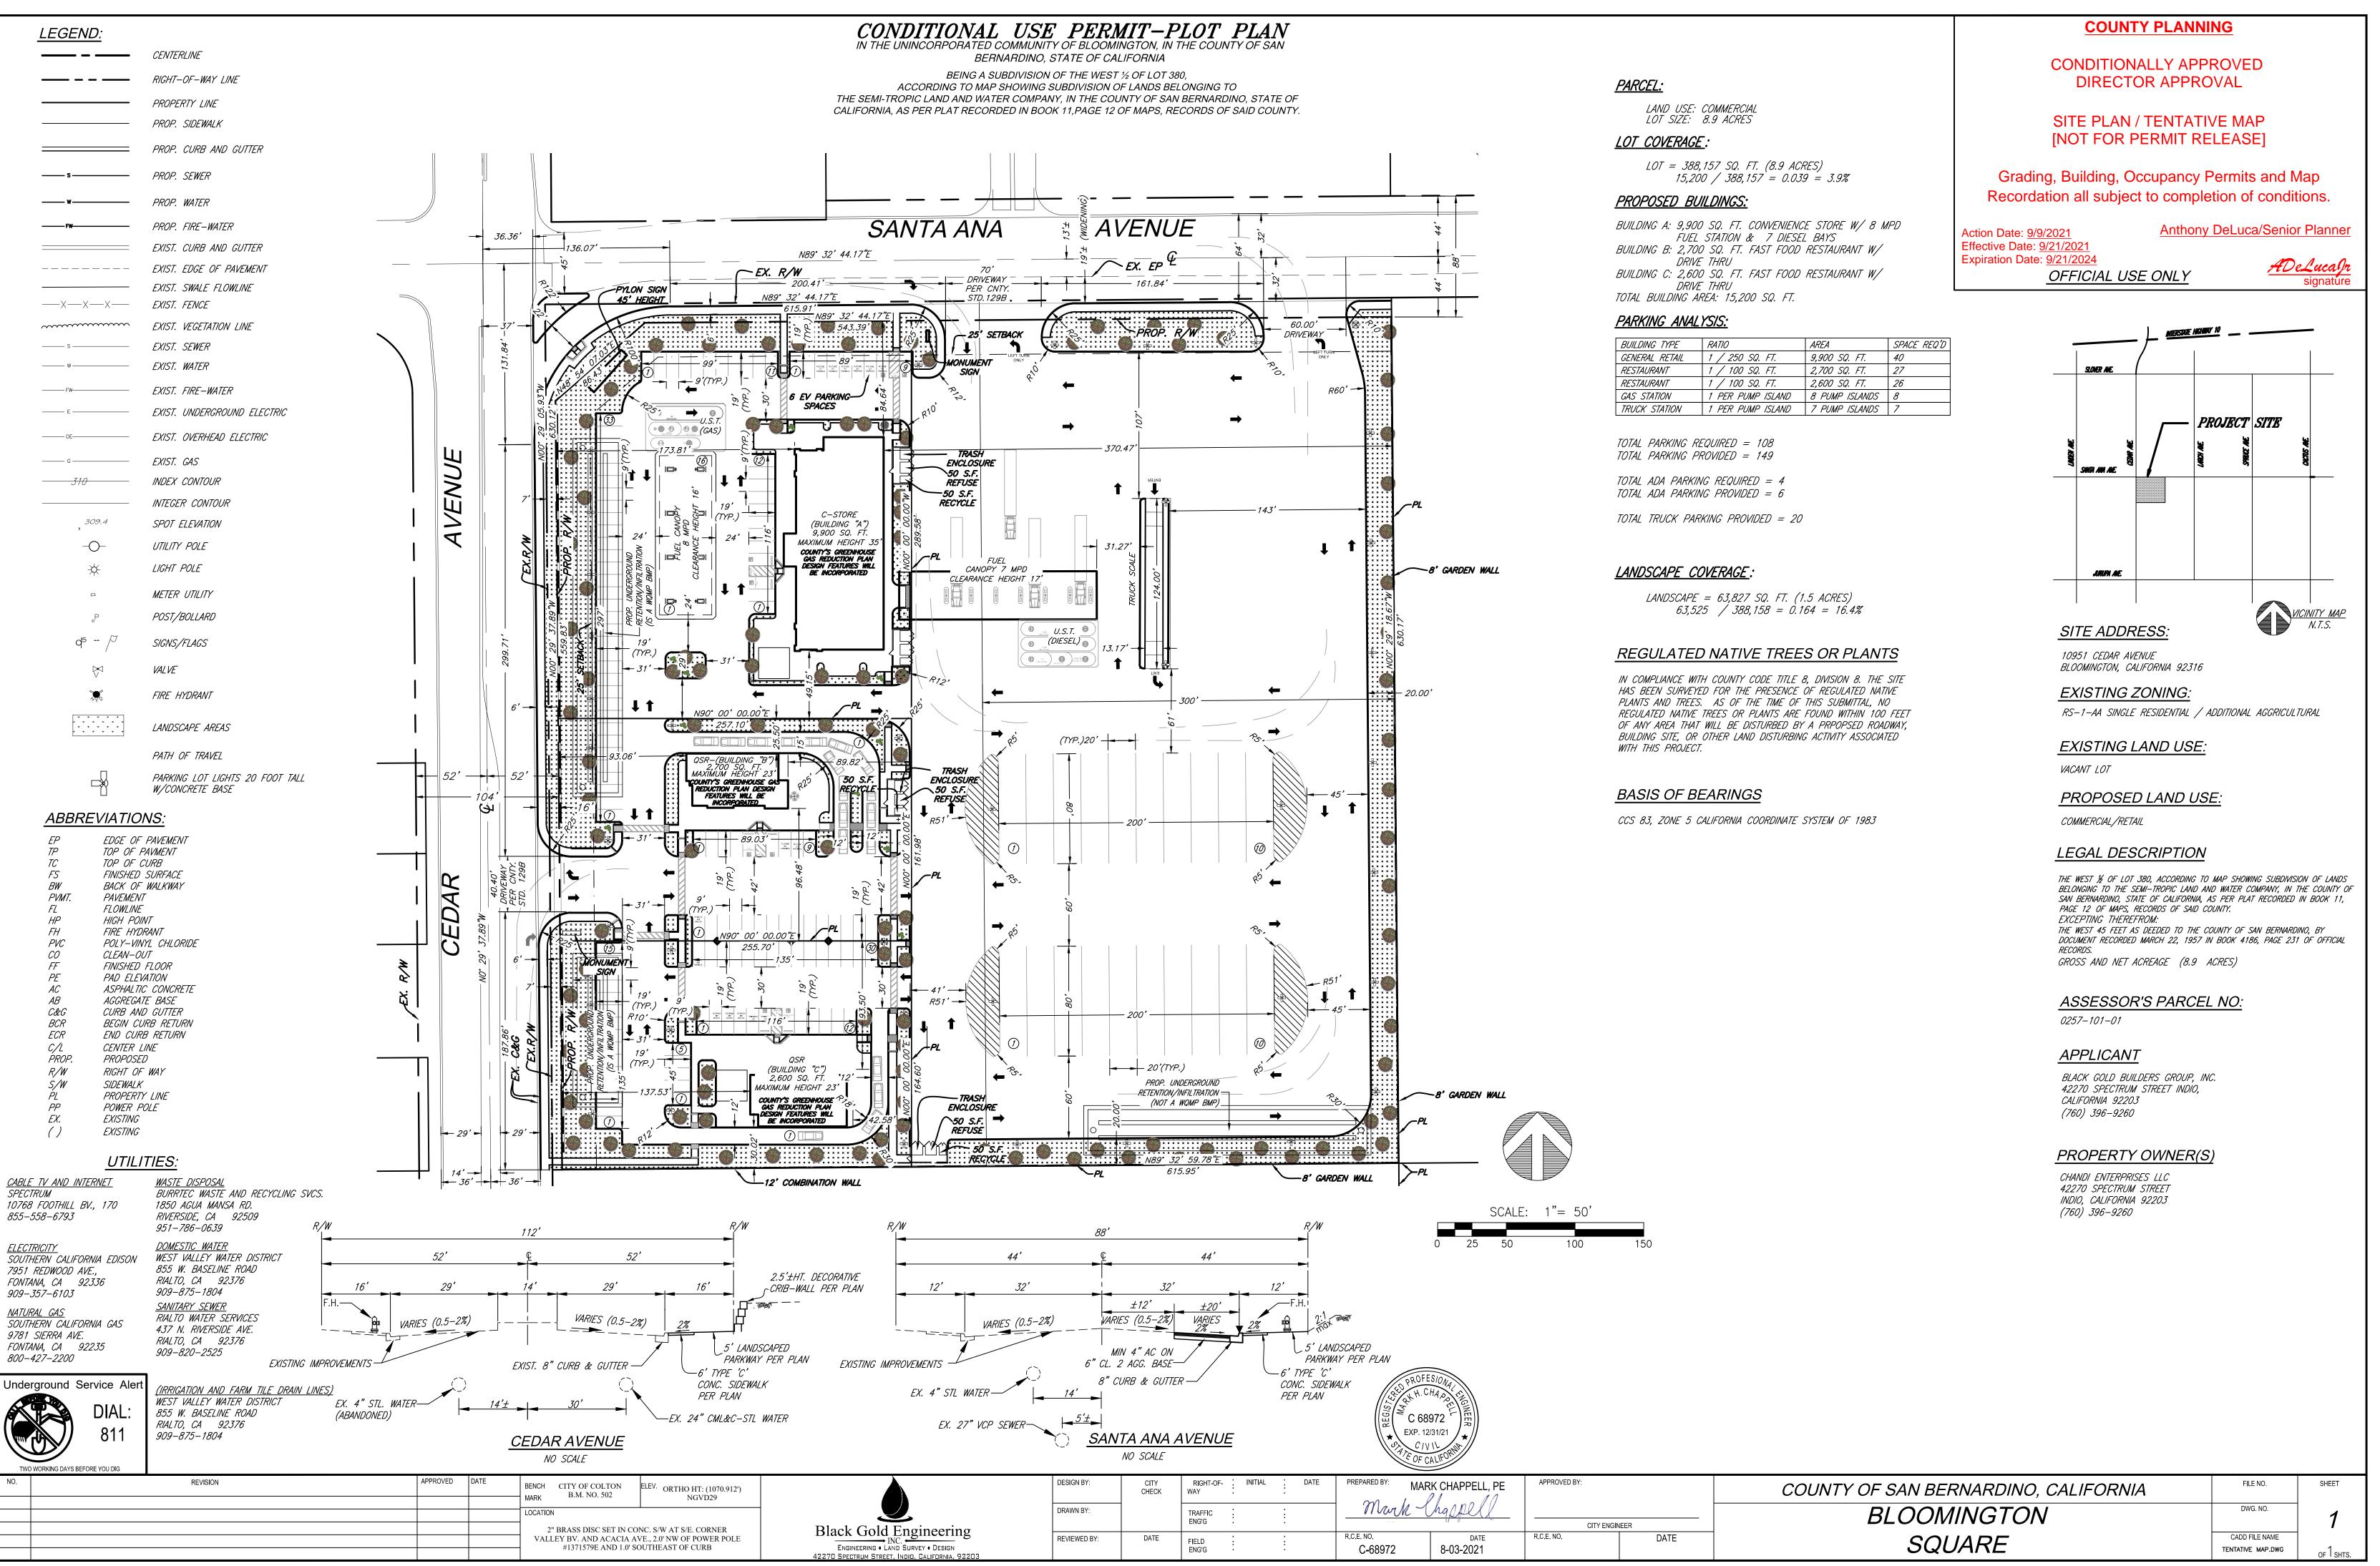

#### File #: UC-21-0821, Version: 1, Agenda #: 4

For Utilities Commission Meeting [November 16, 2021]

TO: Honorable Chairperson and Commission

APPROVAL: Thomas J. Crowley, P.E., Utilities Manager

Recommend the Extraterritorial Agreement for Sewer Services to the Property Located at 10951 Cedar Avenue, Bloomington, Assessor's Parcel Number 0257-101-01-0000 Be Approved by the City Council/Rialto Utility Authority.

#### BACKGROUND:

Chandi Enterprises, LLC, a California Limited Liability Company, is the owner of the property located at 10951 Cedar Avenue in Bloomington. This property is at the southeast corner of Cedar and Santa Ana Avenues in an unincorporated area of San Bernardino County. The Assessor's Parcel Number 0257-101-01-0000.

The City of Rialto owns, operates, and maintains the local public sanitary sewer system, which includes a wastewater collection system and treatment plant that serve most properties within the City limits and some areas of Bloomington. The property is not served by another sewer system and Chandi Enterprises has requested to connect to the Rialto wastewater system.