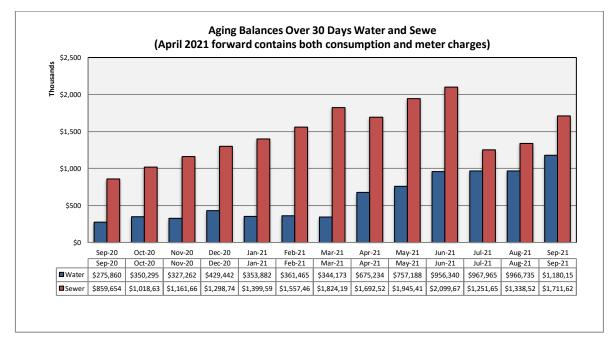

ompared against previous month and decreased by 15.6% when compared against the prior year. No new trend is being observed, other than normal fluctuations from one month to next.





#### B. Billing

A total of 21,702 bills were mailed or sent out electronically in September. Billing accuracy was 99.9% with thirteen (13) requiring adjustments.

#### V. REVENUE & AGING

#### A. Revenue

Sewer revenue has increased by 0.2% and water revenue had decreased by 5.0% when compared against the prior year. No new trend is being observed, other than normal fluctuations from one month to next.





5

#### B. Aging

The total aging balance has increased 2.3% from the previous month, *see first table below.* For balances >30-days only, water has increased 22.1% and wastewater has increased 27.9%.





#### C. Bad Debt

No accounts were sent over to collection agency this month.

#### VI. SERVICE ORDERS

236 service orders were initiated by the customer service team during the reporting month. Of this total, 183 service orders or 77% were due to occupant changes.

#### VII. OTHER ACTIVITIES

No work time losses were experienced in September. Everyone at Veolia is striving to achieve "zero harm safety record" by practicing the knowledge gained during monthly safety training events.

Following the regulations, water disconnection has been discontinued and late penalties are being waived. Quantity of delinquent account is similar to past trend, but total delinquent amounts that has been increasing since the pandemic has leveled off.

To ensure safety of the Walk-in Customers, regardless o